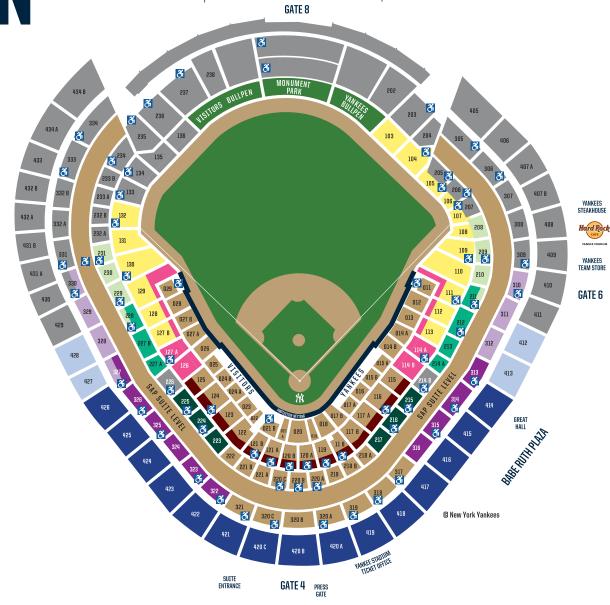

## 2024 YANKEE STADIUM SEATING MAP

| © S | eat Locations                                                                                     | Price Per Seat      |
|-----|---------------------------------------------------------------------------------------------------|---------------------|
|     | Field MVP                                                                                         | \$15,875 - \$18,079 |
|     | Field Level Infield                                                                               | \$11,730 - \$17,197 |
|     | Field Level Outfield                                                                              | \$6,879 - \$9,966   |
|     | Main Level Infield                                                                                | \$9,701 - \$11,289  |
|     | Main Level                                                                                        | \$6,438 - \$7,497   |
|     | Main Level Outfield                                                                               | \$5,292             |
|     | Terrace Level Infield                                                                             | \$4,851 - \$5,997   |
|     | Terrace Level Outfield                                                                            | \$3,352             |
|     | Grandstand Level Infield                                                                          | \$2,734             |
|     | Grandstand Level Outfield                                                                         | \$2,293             |
|     | For more information on Premium Seating, please call (718) 508-3955 or email premium@yankees.com. |                     |

Accessible seating available. For more information on accessible seating, please call (718) 579-4510 or email disabledservices@yankees.com.

Please note that protective netting of varying heights is used in the Stadium from Section 011 to behind home plate to Section 029.