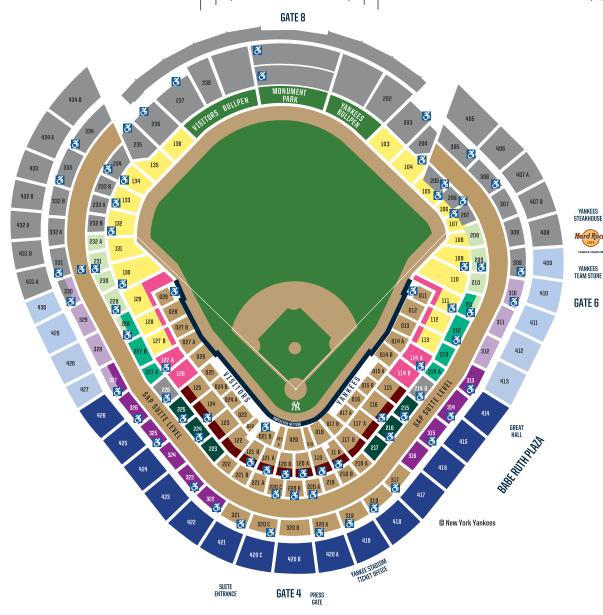

## 2024 YANKEE STADIUM SEATING MAP

YANKEE Stadium

YANKEES OFFICES

GATE 2

| Seat Locations |                                                                                                   | Price Per Seat     |
|----------------|---------------------------------------------------------------------------------------------------|--------------------|
|                | Field MVP                                                                                         | \$9,151 - \$10,267 |
|                | Field Level Infield                                                                               | \$6,382 - \$9,814  |
|                | Field Level Outfield                                                                              | \$3,793 - \$5,489  |
|                | Main Level Infield                                                                                | \$5,355 - \$6,158  |
|                | Main Level                                                                                        | \$3,703 - \$4,239  |
|                | Main Level Outfield                                                                               | \$2,900            |
|                | Terrace Level Infield                                                                             | \$2,677 - \$3,257  |
|                | Terrace Level Outfield                                                                            | \$1,918            |
|                | Grandstand Level Infield                                                                          | \$1,471            |
|                | Grandstand Level Outfield                                                                         | \$1,114 - \$1,248  |
|                | For more information on Premium Seating, please call (718) 508-3955 or email premium@yankees.com. |                    |

Accessible seating available. For more information on accessible seating, please call (718) 579-4510 or email disabledservices@vankees.com.

Please note that protective netting of varying heights is used in the Stadium from Section 011 to behind home plate to Section 029.