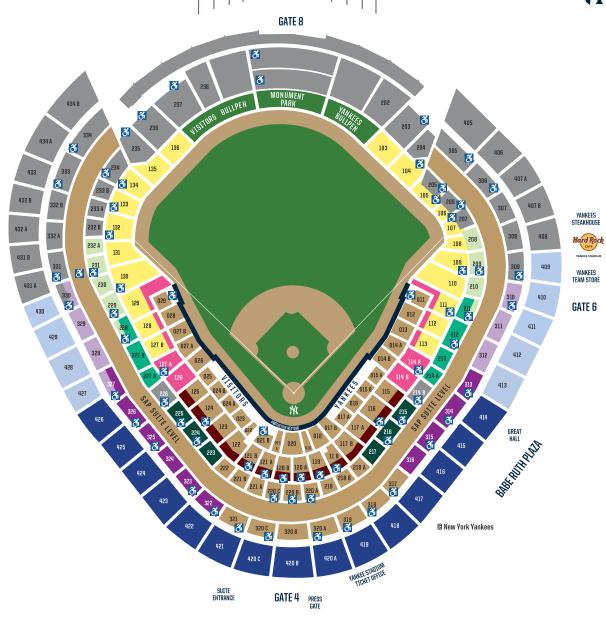

## 2024 YANKEE STADIUM SEATING MAP

YANKEE Stadium

YANKEES OFFICES

GATE 2

| Seat Locations |                                                                                                   | Price Per Seat    |
|----------------|---------------------------------------------------------------------------------------------------|-------------------|
|                | Field MVP                                                                                         | \$4,464 - \$5,009 |
|                | Field Level Infield                                                                               | \$3,130 - \$4,806 |
|                | Field Level Outfield                                                                              | \$1,867 - \$2,694 |
|                | Main Level Infield                                                                                | \$2,629 - \$3,021 |
|                | Main Level                                                                                        | \$1,823 - \$2,084 |
|                | Main Level Outfield                                                                               | \$1,431           |
|                | Terrace Level Infield                                                                             | \$1,322 - \$1,605 |
|                | Terrace Level Outfield                                                                            | \$952             |
|                | Grandstand Level Infield                                                                          | \$734             |
|                | Grandstand Level Outfield                                                                         | \$560 - \$625     |
|                | For more information on Premium Seating, please call (718) 508-3955 or email premium@yankees.com. |                   |

Accessible seating available. For more information on accessible seating, please call (718) 579-4510 or email disabledservices@yankees.com.

Please note that protective netting of varying heights is used in the Stadium from Section 011 to behind home plate to Section 029.