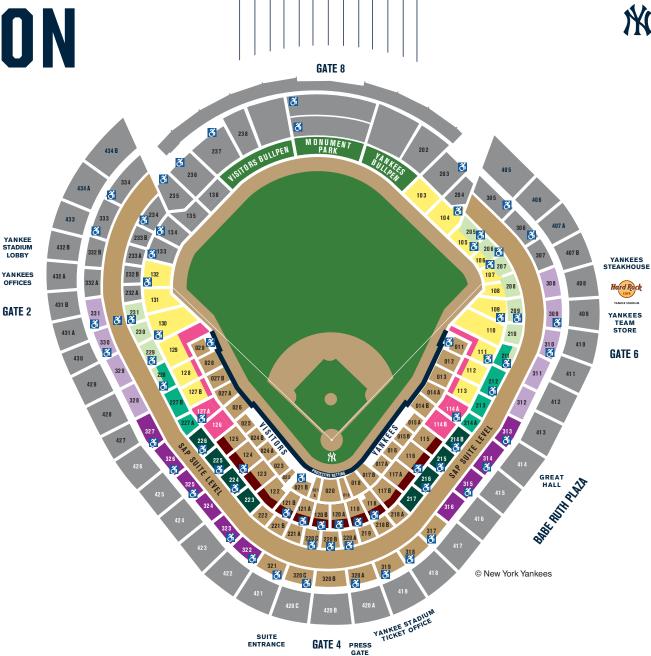

## 2021 YANKEE STADIUM SEATING MAP

| ◎ Seat Locations |                                                                              | Price Per Seat      |
|------------------|------------------------------------------------------------------------------|---------------------|
|                  | Field MVP                                                                    | \$13,608 - \$17,010 |
|                  | Field Level Infield                                                          | \$10,368 - \$15,390 |
|                  | Field Level Outfield                                                         | \$5,913 - \$8,748   |
|                  | Main Level Infield                                                           | \$8,748 - \$10,368  |
|                  | Main Level                                                                   | \$5,913 - \$7,128   |
|                  | Main Level Outfield                                                          | \$4,455             |
|                  | Terrace Level Infield                                                        | \$4,455 - \$5,670   |
|                  | Terrace Level Outfield                                                       | \$3,321             |
|                  | For more information on Premium Seating, please call (718) 508-3955 or email |                     |

premium@yankees.com.

Please note that protective netting of varying heights is used in the Stadium from Section 011 to behind home plate to Section 029.

Accessible seating available. For more information on accessible seating, 3 please call (718) 579-4510 or email disabledservices@vankees.com.