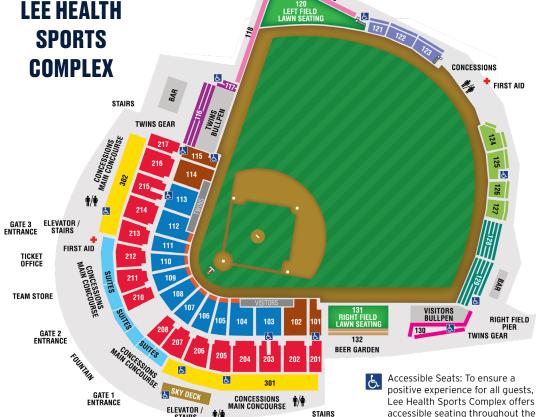

## **GROUP TICKET PRICING**

| GROUP SEATING<br>AREAS                                   | Single<br>Game<br>Price | February<br>Group<br>Discount | March<br>Group<br>Discount |
|----------------------------------------------------------|-------------------------|-------------------------------|----------------------------|
| DIAMOND BOX<br>Section 101-102, 114-115<br>Stadium Seats | \$32                    | <b>\$</b> 5                   | \$3                        |
| HOME PLATE VIEW Sections 201-217 Stadium Seats           | \$31                    | \$5                           | \$3                        |
| BULLPEN ZONE<br>Sections 116 & 117<br>Drink Rail Seating | \$26                    | \$5                           | \$3                        |
| THE PORCH<br>Sections 128 & 129<br>Drink Rail Seating    | \$16                    | <b>\$</b> 5                   | \$3                        |