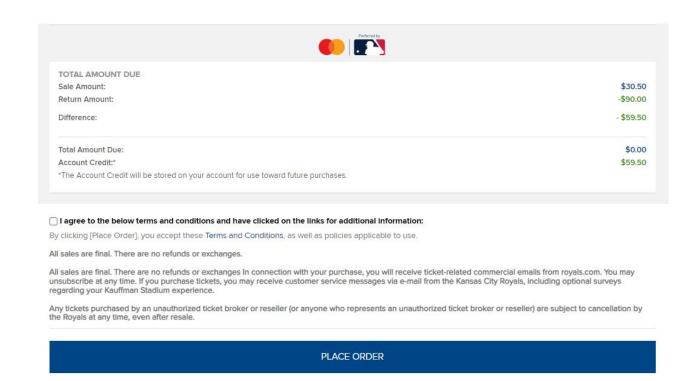

- On the payment page, you may need to pay the difference of the tickets depending on the seating category you are exchanging into.
- If you are exchanging to a lesser seating category, you will receive a credit on your account.
  - You can use the credit on ticket purchases during the 2023 regular season.
  - Credit expires at the end of the 2023 regular season.