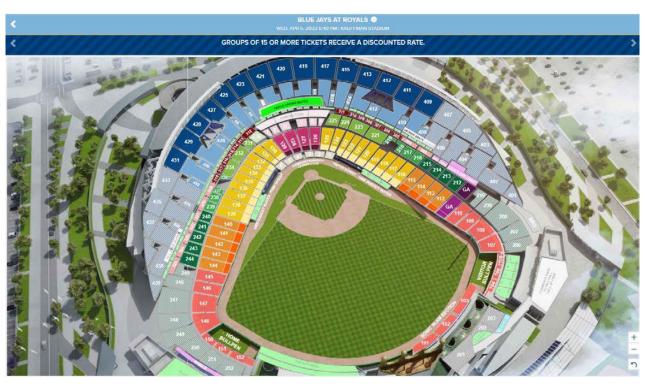

- Select from one of the highlighted sections to see availability.
- Within that section, select the seats you would like.
- You can only exchange like quantities (ex. 1 ticket for 1 ticket, 2 tickets for 2 tickets).