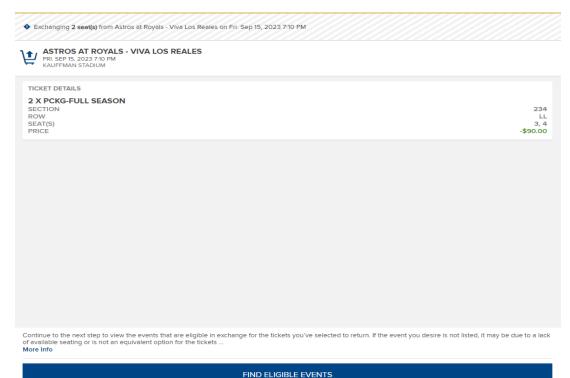

- After selecting the tickets, you are wanting to exchange, click continue.
- Next will be a summary of the tickets you selected, along with the value.
- Click "Find Eligible Events" to bring up the list of eligible events.