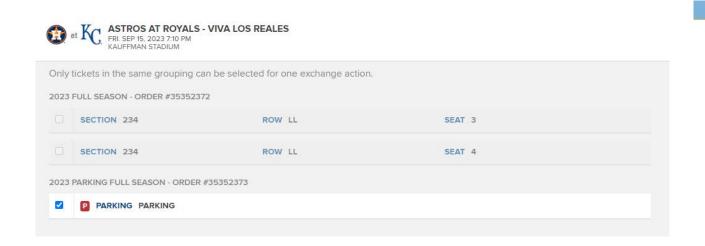

 Click into a specific game to select seats you are wanting to exchange out of.

 Click the checkbox next to each ticket you are wanting to exchange.

 Parking and game tickets will need to be exchanged separately.

| Only tickets in the same grouping can be selected for one exchange action. |                   |        |        |  |
|----------------------------------------------------------------------------|-------------------|--------|--------|--|
| 2023 FULL SEASON - ORDER #35352372                                         |                   |        |        |  |
|                                                                            |                   |        |        |  |
|                                                                            | SECTION 234       | ROW LL | SEAT 3 |  |
|                                                                            | SECTION 234       | ROW LL | SEAT 4 |  |
|                                                                            | 32311311 231      |        | SEA. 4 |  |
| 2023 PARKING FULL SEASON - ORDER #35352373                                 |                   |        |        |  |
|                                                                            | P PARKING PARKING |        |        |  |
|                                                                            |                   |        |        |  |
|                                                                            |                   |        |        |  |
|                                                                            |                   |        |        |  |
|                                                                            |                   |        |        |  |
|                                                                            |                   |        |        |  |
|                                                                            |                   |        |        |  |
|                                                                            |                   |        |        |  |
|                                                                            |                   |        |        |  |
|                                                                            |                   |        |        |  |
|                                                                            |                   |        |        |  |
|                                                                            |                   |        |        |  |
|                                                                            |                   |        |        |  |
|                                                                            |                   |        |        |  |
|                                                                            |                   |        |        |  |
|                                                                            |                   |        |        |  |
|                                                                            |                   |        |        |  |
|                                                                            |                   |        |        |  |
|                                                                            | CONTINUE          |        |        |  |