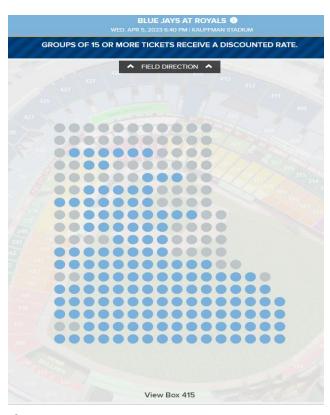

- Select from one of the highlighted sections to see availability.
- Within that section, select the seats you would like.
- You can only exchange like quantities (ex. 1 ticket for 1 ticket, 2 tickets for 2 tickets).