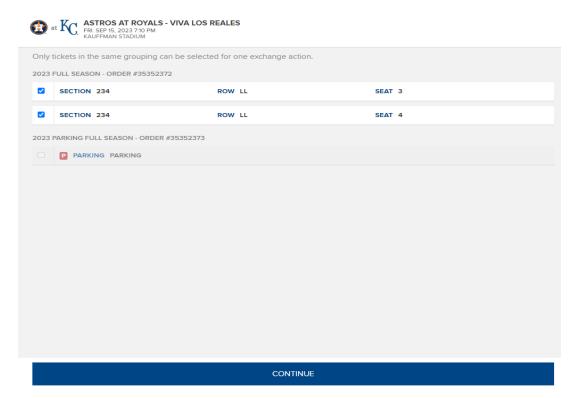

 Click into a specific game to select seats you are wanting to exchange out of.

 Click the checkbox next to each ticket you are wanting to exchange.

 Parking and game tickets will need to be exchanged separately.

| Only tickets in the same grouping can be selected for one exchange action. |                   |        |        |  |
|----------------------------------------------------------------------------|-------------------|--------|--------|--|
| 2023 FULL SEASON - ORDER #35352372                                         |                   |        |        |  |
|                                                                            |                   |        |        |  |
|                                                                            | SECTION 234       | ROW LL | SEAT 3 |  |
|                                                                            | SECTION 234       | ROW LL | SEAT 4 |  |
|                                                                            | 32311311 231      |        | SEA. 4 |  |
| 2023 PARKING FULL SEASON - ORDER #35352373                                 |                   |        |        |  |
|                                                                            | P PARKING PARKING |        |        |  |
|                                                                            |                   |        |        |  |
|                                                                            |                   |        |        |  |
|                                                                            |                   |        |        |  |
|                                                                            |                   |        |        |  |
|                                                                            |                   |        |        |  |
|                                                                            |                   |        |        |  |
|                                                                            |                   |        |        |  |
|                                                                            |                   |        |        |  |
|                                                                            |                   |        |        |  |
|                                                                            |                   |        |        |  |
|                                                                            |                   |        |        |  |
|                                                                            |                   |        |        |  |
|                                                                            |                   |        |        |  |
|                                                                            |                   |        |        |  |
|                                                                            |                   |        |        |  |
|                                                                            |                   |        |        |  |
|                                                                            |                   |        |        |  |
|                                                                            | CONTINUE          |        |        |  |