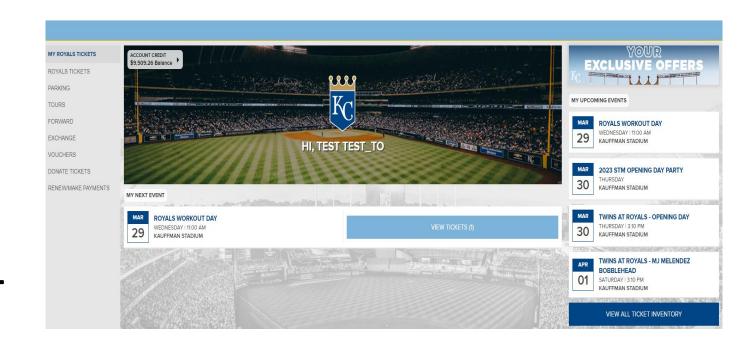

### My Royals Home Screen

 After logging in, you will see the home screen of your My Royals account.

 You will click on EXCHANGE along the lefthand side.

 Here, you will see a list of events that contains tickets eligible for exchange.