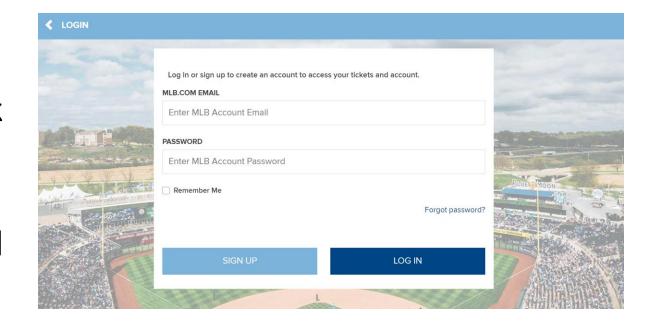

#### **Getting Started**

- To log into your My Royals account, go to www.royals.com/mytix, and click 'Log In'.
- On the login page, enter your MLB.com email that is associated with your Royals season ticket account.