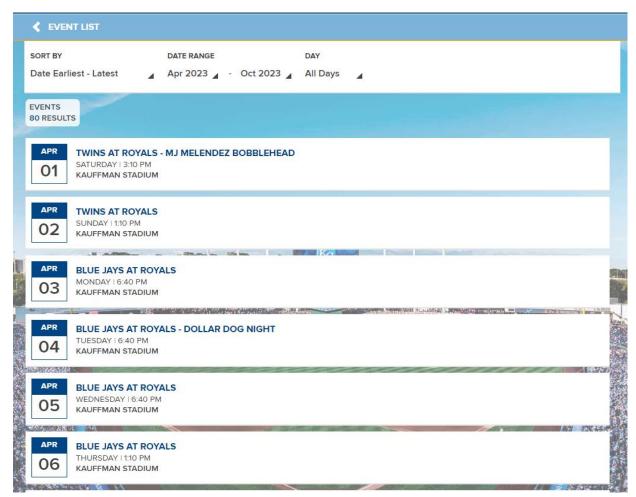

- You will now see a list of eligible games.
- Note:
  - Sunday-Thursday games can only be exchanged for Sunday-Thursday games.
  - Friday-Saturday games can be exchange for any game.
- Click on the game you are wishing to exchange your tickets into.