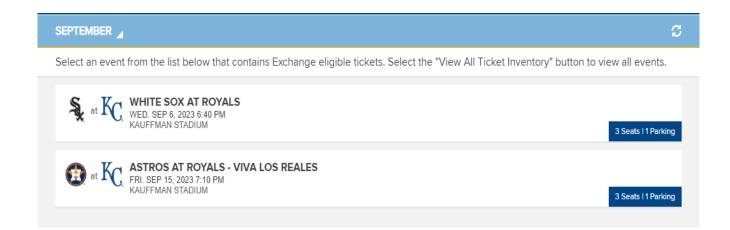

### My Royals Home Screen

 After logging in, you will see the home screen of your My Royals account.

 You will click on EXCHANGE along the lefthand side.

 Here, you will see a list of events that contains tickets eligible for exchange.

 Click into a specific game to select seats you are wanting to exchange out of.

 Click the checkbox next to each ticket you are wanting to exchange.

 Parking and game tickets will need to be exchanged separately.