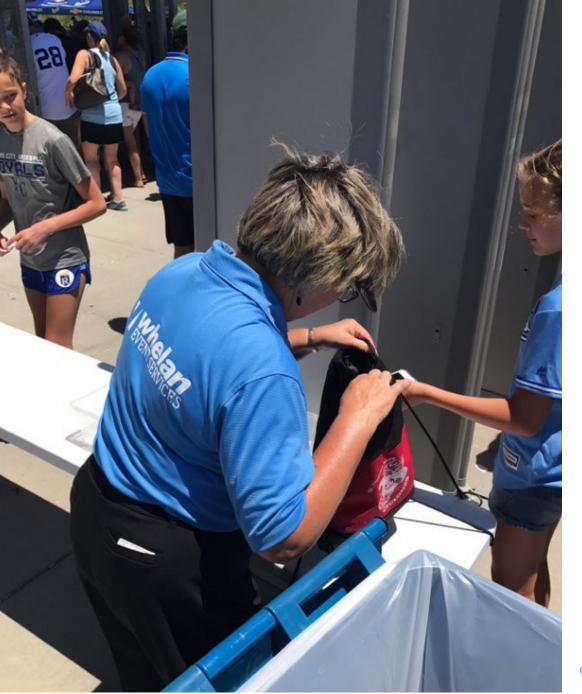

## WE WILL MEET STADIUM SECURITY WORKERS. THEY ARE HERE TO KEEP US SAFE

## THEY WILL ASK US TO PUT OUR ITEMS IN A BASKET, AND THEN THEY WILL LOOK THROUGH OUR BAGS

WE WILL LEAVE OUR ITEMS WITH SECURITY WHEN WE GO THROUGH THE METAL DETECTORS