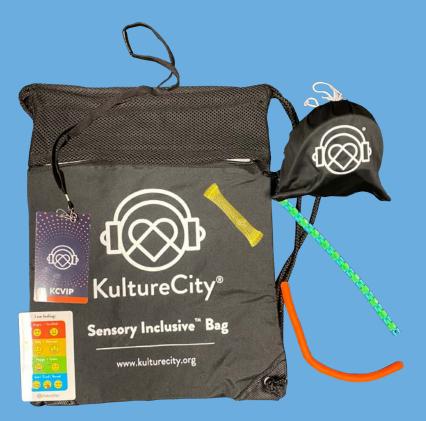

#### THE KULTURE CITY SENSORY INCLUSIVE BAG CAN BE FOUND AT GUEST SERVICES.

For stadium locations and map see glossary on page 27.