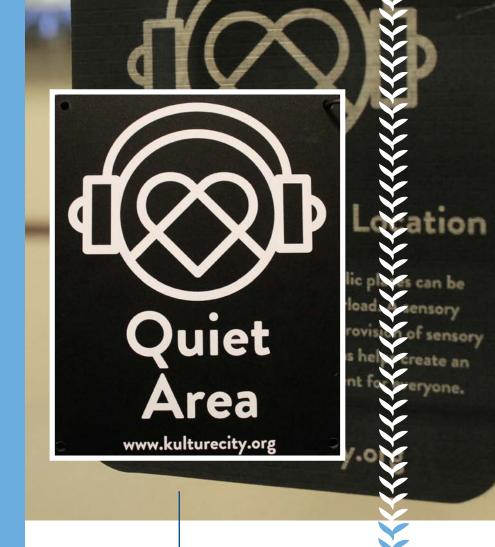

## **SLUGGERRR IS THE TEAM'S MASCOT. HE IS NICE AND** FUNNY.

**KEEP AN EYE OUT FOR SLUGGERRR AROUND** THE STADIUM

IF IT GETS TOO LOUD, YOU CAN USE OUR DESIGNATED QUIET AREAS AND OUR TWO SENSORY ROOMS

21