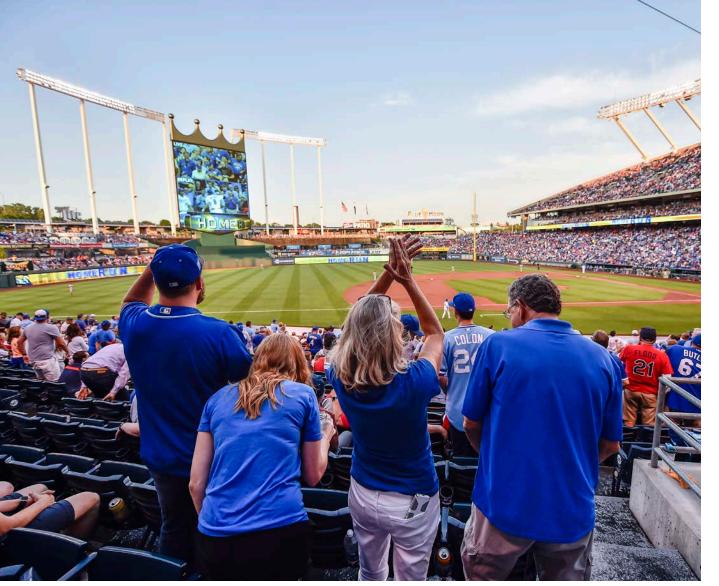

## IT IS OK TO CHEER LOUDLY, STAND UP AND CLAP, AND SIT BACK DOWN.

OTHER FANS WILL BE CLAPPING AND CHEERING ON THE ROYALS