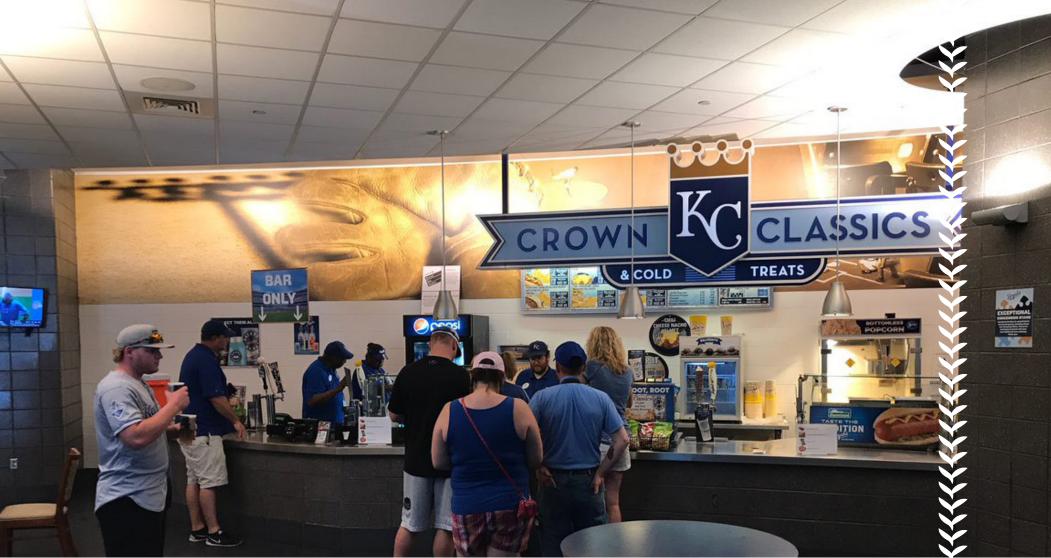

#### THERE IS A PLAY AREA AT THE STADIUM. THERE WILL BE MANY OTHER KIDS PLAYING IN THIS AREA.

IF I GET HUNGRY, THERE ARE LOTS OF CHOICES OF FOOD AT THE CONCESSION STANDS.