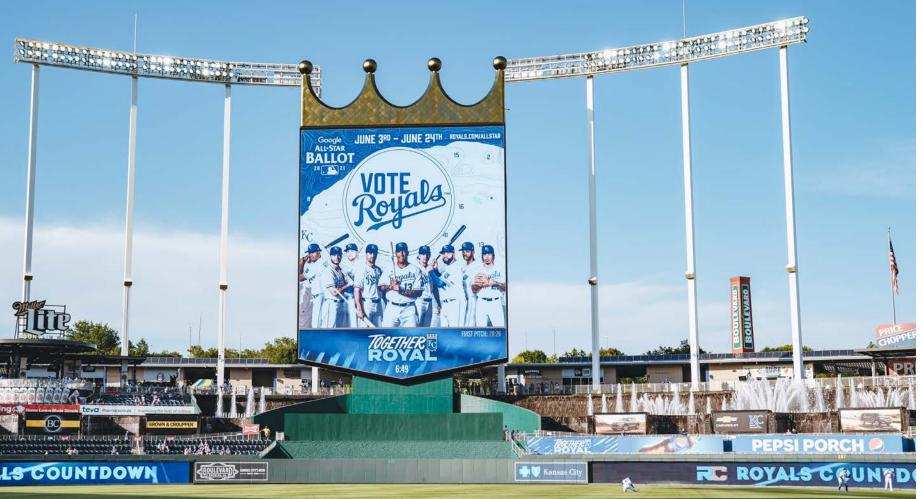

## THERE IS A BIG SCOREBOARD IN THE STADIUM. IT PLAYS VIDEOS AND GIVES INFORMATION ABOUT THE BASEBALL PLAYERS

WHEN THE NATIONAL ANTHEM PLAYS WE WILL STAND, TAKE OFF OUR HATS, PUT OUR HANDS ON OUR HEARTS, AND LISTEN JUST LIKE THE PLAYERS.