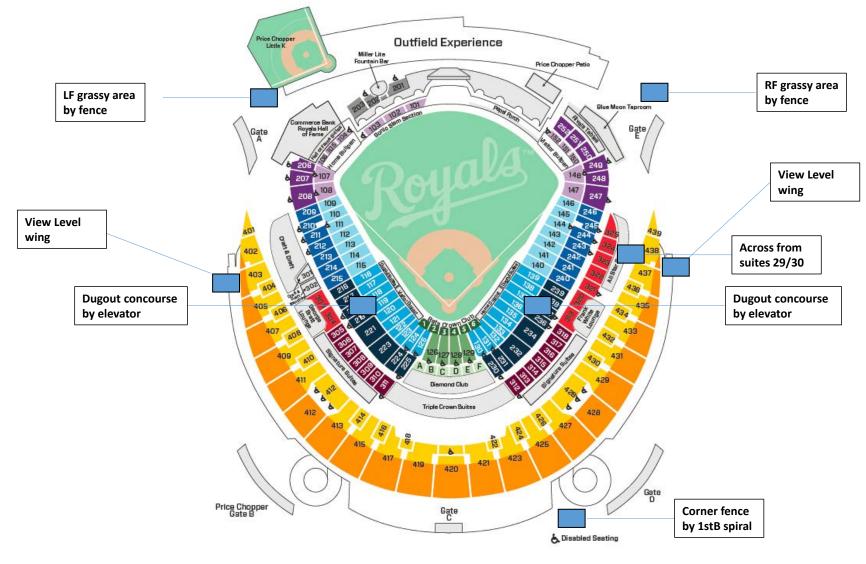

#### THE KULTURE CITY SENSORY INCLUSIVE BAG CAN BE FOUND AT GUEST SERVICES.

For stadium locations and map see glossary on page 27.

#### **Quiet Zone Map**