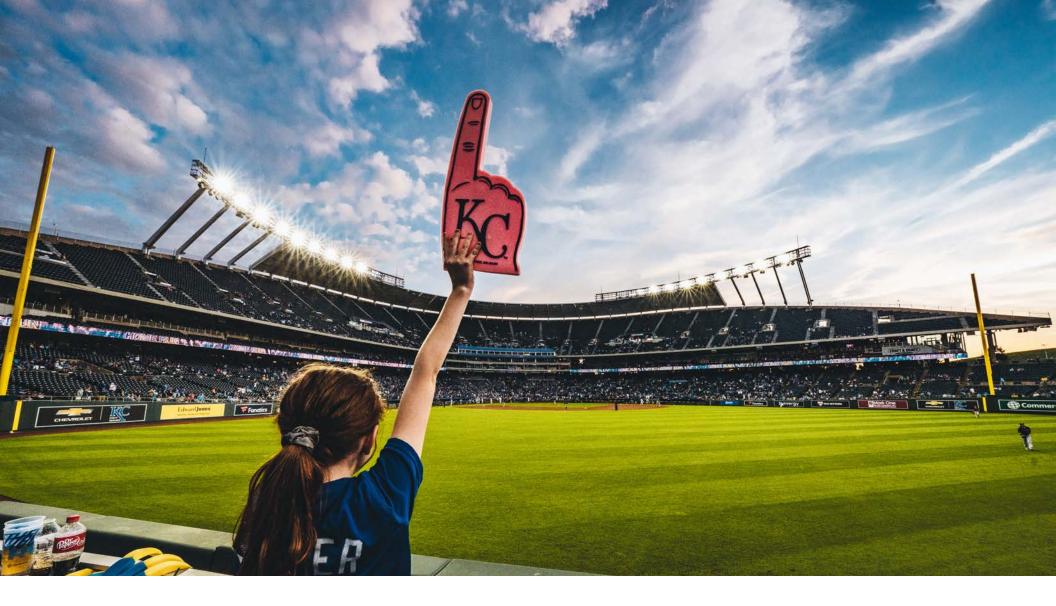

## IT IS OK TO CHEER LOUDLY, STAND UP AND CLAP, AND SIT BACK DOWN.

OTHER FANS WILL BE CLAPPING AND CHEERING ON THE ROYALS