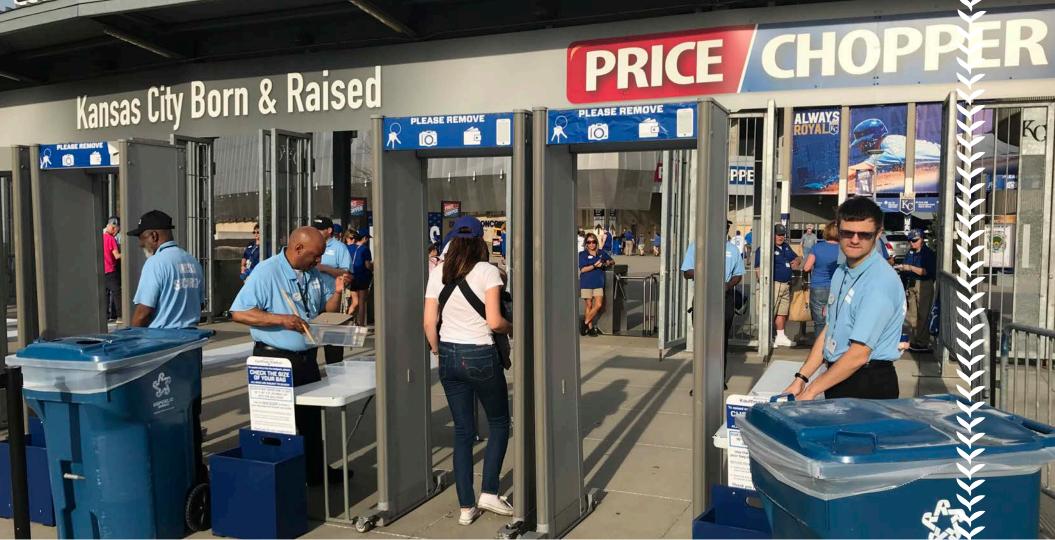

## WE MIGHT HAVE TO WAIT IN LINE TO GET INTO THE STADIUM

FIRST BAS

AND THE MARK

STATE STATE PARTY STATE

10

## THEY WILL ASK US TO PUT OUR ITEMS IN A BASKET, AND THEN THEY WILL LOOK THROUGH OUR BAGS

WE WILL LEAVE OUR ITEMS WITH SECURITY WHEN WE GO THROUGH THE METAL DETECTORS

#### WE WILL WALK THROUGH METAL DETECTORS

WE WILL WALK THROUGH THESE JUST LIKE WE ARE WALKING - THROUGH A DOOR