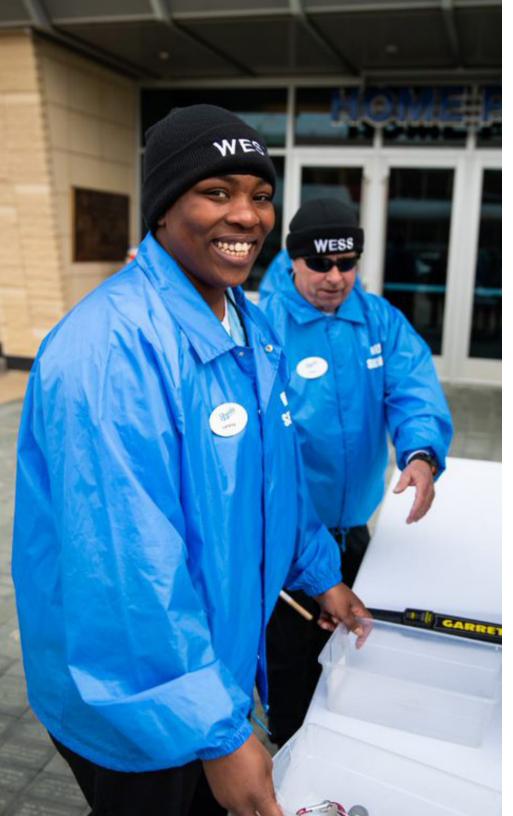

## WE WILL MEET STADIUM SECURITY WORKERS. THEY ARE HERE TO KEEP US SAFE

## THEY WILL ASK US TO PUT OUR ITEMS IN A BASKET, AND THEN THEY WILL LOOK THROUGH OUR BAGS

WE WILL LEAVE OUR ITEMS WITH SECURITY WHEN WE GO THROUGH THE METAL DETECTORS