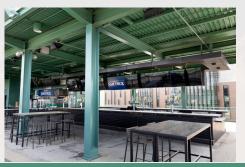

### DECK

(3) SETS OF SOFT SEATING - FIXED
(10) HIGH RECTANGLE BAR TABLES FIXED
(40) HIGH BAR STOOLS - FIXED
(3) HIGH ROUND COCKTAIL TABLES
(38) FIXED TABLES WITH (4) FIXED SEATS

TERRACE (8) HIGH COCKTAIL TABLES (32) BARSTOOLS (70) DRINK RAIL STOOLS