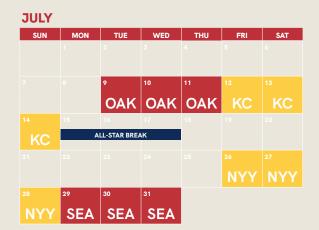

# 2024 PRE-GAME BATTING PRACTICE TOUR RESTRICTIONS

MAY

| • | D | DI |  |
|---|---|----|--|
| A |   | ĸ  |  |
|   |   |    |  |

| SUN | MON | TUE | WED | THU | FRI | SAT |
|-----|-----|-----|-----|-----|-----|-----|
|     | 1   | 2   | 3   | 4   | 5   | 6   |
| 7   | 8   | 9   | 10  | 11  | 12  | 13  |
|     |     | BAL | BAL | BAL | LAA | LAA |
| 14  |     | 16  | 17  | 18  | 19  | 20  |
| LAA | CLE | CLE | CLE | CLE |     |     |
| 21  | 22  | 23  | 24  | 25  |     |     |
|     |     |     |     |     | CHC | CHC |
|     | 29  | 30  |     |     |     |     |
| CHC |     | SF  |     |     |     |     |