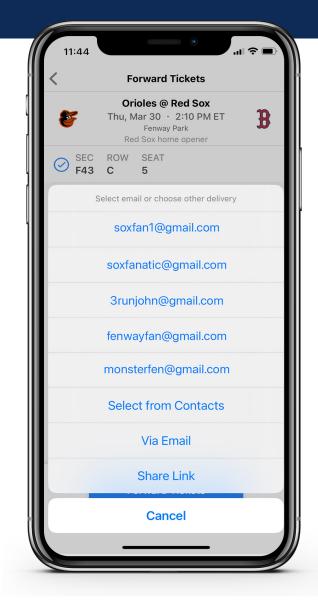

## **FORWARDING TICKETS** VIA THE MLB BALLPARK APP

- 1 Select the 'Tickets' icon at the bottom of the screen to view the list of games for which you have tickets.
- 2 Select the game you would like to forward.
- 3 At the bottom of the screen, tap 'Forward Tickets'.
- 4 Select the tickets you would like to forward.
- **5** Tap the 'Forward' option at the bottom of the screen to receive 3 different options on how to forward your selected tickets:
  - **Select from Contacts:** Select the preferred recipient from your phone's contact list.
  - Via Email: Enter the recipient's email address and optional note. Once completed, an email will be sent to the recipient, notifying tickets are now in their MLB Ballpark account.
  - Share Link: A link will be sent via text message. From the link, the recipient will need to login to the MLB Ballpark app to complete the ticket forward.
- **6** To ensure your tickets have been forwarded successfully, navigate to the tickets tab to view your list of tickets for the desired game. You now see that your tickets have been forwarded.
- 7 There are 3 different options available to cancel a ticket forward:
  - In your list of games, select the 'Recall' option.
  - When viewing the ticket, select the 'Recall Forward' button (where the barcode typically appears).
  - From the Tickets tab, select the ticket forward icon on the top right of the screen. Select the forward you would like to recall and tap 'Cancel Forward'.