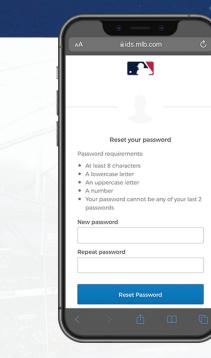

## **STEP 6**

Create a new password. Be sure to follow requirements

STEP 7 Return to the MLB Ballpark App

**STEP 8** Log in using new password

Don't have an account? Sign Up in, you agree to MLB's Terms of Use and 0