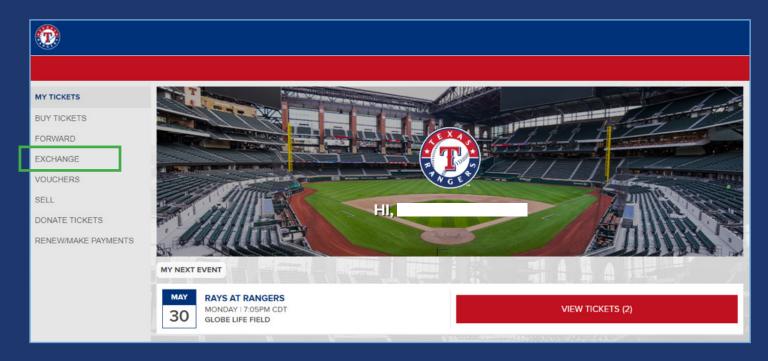

## Go to: TEXASRANGERS.COM/MYTIX

Login with your MLB.com email and password (this is the same email and password you use when logging into the MLB Ballpark app)

If you're logging in from your computer you will click on the EXCHANGE option on the left side of your home screen.