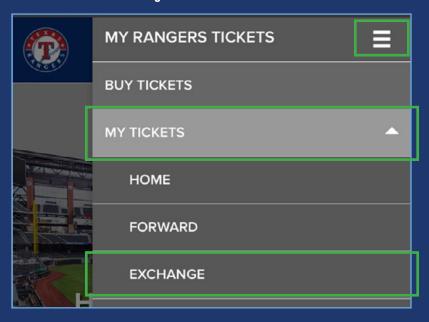

If you're logging in from your smartphone you'll click on the menu in the top right of your phone's screen, click on My Tickets and then Exchange.

Once you have clicked on EXCHANGE you will see a list of your current month's games - to view all games simply click on the triangle next to the month and select "All" and choose the game you want to exchange out of.