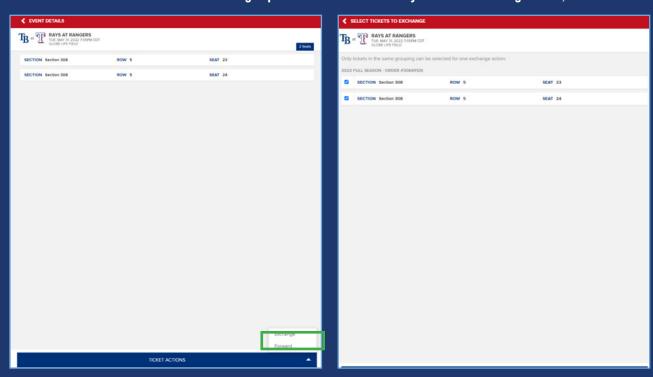

After selecting the game you want to exchange out of you will see a list of your seats for that game and at the bottom of your page a "Ticket Actions" button. Choose the Exchange option and select the seats you want to exchange out of, then click Continue.