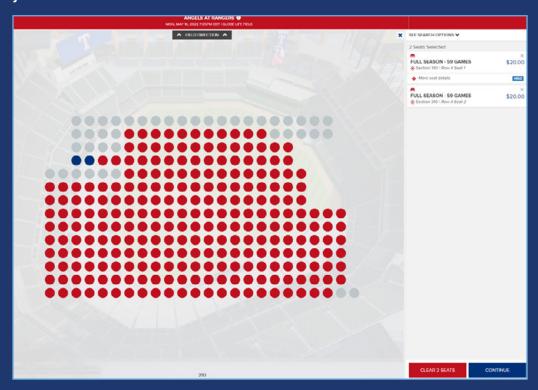

Now that you've selected the game you want to exchange into you'll be taken to the seating map for that game where you can select your seats. After selecting your seats click CONTINUE to be taken to your cart.

\*NOTE - the system will not allow you to leave a single seat or a group of three so please be aware of that when making your selection.

Your cart will give you a summary of your exchange and tell you if there is a balance due on the order. If there is no balance due you can just check the box next to "I agree to the following" and click on the Place Order button.