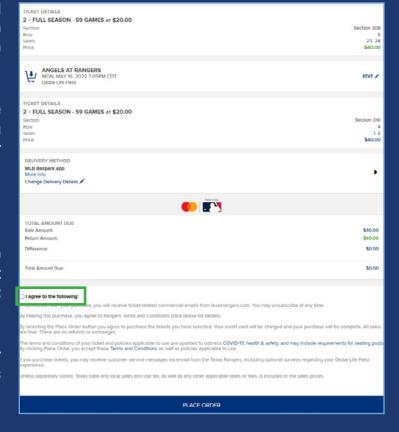

\*NOTE - the system will not allow you to leave a single seat or a group of three so please be aware of that when making your selection.

Your cart will give you a summary of your exchange and tell you if there is a balance due on the order. If there is no balance due you can just check the box next to "I agree to the following" and click on the Place Order button.

After placing your order your new tickets will be automatically loaded into the MLB Ballpark app. If you do not see them populate we recommend you refresh your Tickets Tab until they do.

\*Parking exchanges will follow these same steps!