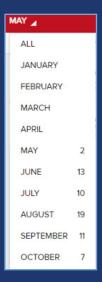

If you're logging in from your smartphone you'll click on the menu in the top right of your phone's screen, click on My Tickets and then Exchange.

Once you have clicked on EXCHANGE you will see a list of your current month's games - to view all games simply click on the triangle next to the month and select "All" and choose the game you want to exchange out of.