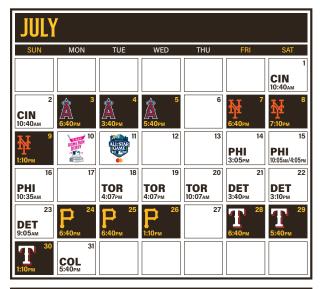

| AUGUST                                 |                                 |                                        |                                         |                            |                                        |                                        |  |  |  |  |
|----------------------------------------|---------------------------------|----------------------------------------|-----------------------------------------|----------------------------|----------------------------------------|----------------------------------------|--|--|--|--|
| SUN                                    | MON                             | TUE                                    | WED                                     | THU                        | FRI                                    |