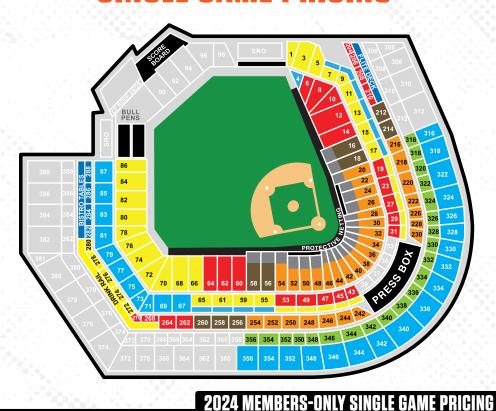

## 2024 RESERVED MEMBERSHIP

## **SINGLE GAME PRICING**

| ARLA            | OLU HUNO               | VALUE                             | CLASSIC | 9ELEG1 | PRIME | ELIIE |
|-----------------|------------------------|-----------------------------------|---------|--------|-------|-------|
| Field Box       | 20-54 Rows 1-10        | EXCLUSIVELY ORIOLES PACKAGES ONLY |         |        |       |       |
| 20-54 Rows 1-10 | 16-18, 56-58 Rows 1-5  |                                   |         |        |       |       |
| Field Box       | 20-54 Rows 11+         | \$46                              | \$55    | \$65   | \$79  | \$93  |
| Club Box        | 216-254                | \$46                              | \$55    | \$65   | \$79  | \$93  |
| Field Box       | 16-18, 56-58 Rows 6-10 | \$42                              | \$50    | \$61   | \$70  | \$86  |
| Field Box       | 16-18 & 56-58 Rows 11+ | \$41                              | \$48    | \$59   | \$69  | \$84  |
| Club Box        | 212-214 & 256-260      | \$38                              | \$45    | \$56   | \$68  | \$76  |
| LF Club Box     | 282-288 Picnic Perch*  | \$35                              | \$40    | \$47   | \$59  | \$70  |
| Club Box        | 204-210 & 262-270      | \$32                              | \$36    | \$43   | \$53  | \$67  |
| Lower Box       | 6-14 & 60-64           | \$32                              | \$36    | \$43   | \$53  | \$67  |
| Terrace Box     | 19-53 Rows 1-5         | \$32                              | \$36    | \$43   | \$53  | \$67  |
| Terrace Box     | 19-53 Rows 6-9         | \$28                              | \$30    | \$38   | \$46  | \$64  |
| Terrace Box     | 1-17 & 55-65           | \$25                              | \$30    | \$35   | \$44  | \$50  |
| Lower Reserve   | 19-53 10+              | \$22                              | \$27    | \$33   | \$40  | \$50  |
| LF Lower Box    | 66-86                  | \$25                              | \$30    | \$35   | \$44  | \$50  |
| LF Club Box     | 272-280                | \$25                              | \$30    | \$35   | \$44  | \$50  |