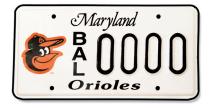

## DEAR O's FAN,

We're so excited to share with you a whole new way to show off your Birdland pride! Official Orioles license plates are now available through the Maryland Motor Vehicles Administration. For only \$50, which includes the MVA fee of \$25 as well as a tax deductible gift to the Baltimore Orioles Charitable Foundation for \$25, you can now proudly display the orange and black on your Maryland license plate.

Not only will you be able to show the popular new Orioles cartoon bird logo on your license plate, but you'll also be supporting many nonprofit organizations and initiatives in our community. To learn more