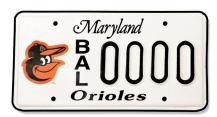

## DEAR O's FAN,

We're so excited to share with you a whole new way to show off your Birdland pride! Official Orioles license plates are now available through the Maryland Motor Vehicles Administration. For only \$50, which includes the MVA fee of \$25 as well as a tax deductible gift to the Baltimore Orioles Charitable Foundation for \$25, you can now proudly display the orange and black on your Maryland license plate.

Not only will you be able to show the popular new Orioles cartoon bird logo on your license plate, but you'll also be supporting many nonprofit organizations and initiatives in our community. To learn more