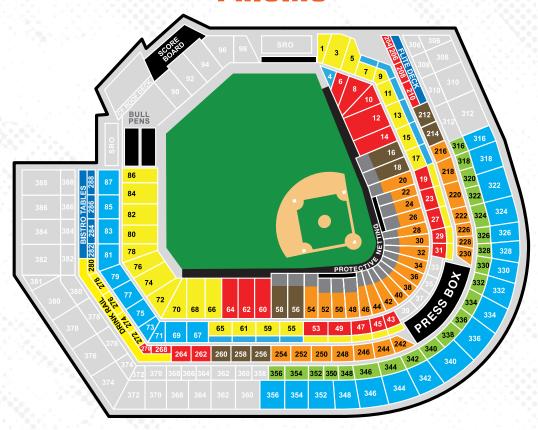

## 2024 RESERVED MEMBERSHIP

## **PRICING**

|                                               |                              | 2024 BIRDLAND MEMBERSHIP PRICING      |                      |                      |                      |                      |                             |
|-----------------------------------------------|------------------------------|---------------------------------------|----------------------|----------------------|----------------------|----------------------|-----------------------------|
| AREA                                          | SECTIONS                     | FULL SEASON<br>(81 GAMES)             | PLAN A<br>(29 GAMES) | PLAN B<br>(13 GAMES) | PLAN C<br>(13 GAMES) | PLAN D<br>(13 GAMES) | PLAN E<br>(13 SUNDAY GAMES) |
| Field Box                                     | 20-54 Rows 1-2               | CONTACT US FOR AVAILABILITY & PRICING |                      |                      |                      |                      |                             |
| (Exclusively Orioles Packages Only - Includes | 20-54 Rows 3-5               | \$10,573                              | \$4,660              | \$1,995              | \$1,960              | \$2,010              | \$2,230                     |
| Complimentary Parking)                        | 20-54 Rows 6-10              | \$8,042                               | \$3,435              | \$1,455              | \$1,460              | \$1,510              | \$1,625                     |
|                                               | 16-18, 56-58 Rows 1-5        | \$10,573                              | \$4,660              | \$1,995              | \$1,960              | \$2,010              | \$2,230                     |
| Field Box                                     | 20-54 Rows 11+               | \$5,418                               | \$1,970              | \$829                | \$829                | \$853                | \$937                       |
| Club Box                                      | 216-254                      | \$5,418                               | \$1,970              | \$829                | \$829                | \$853                | \$937                       |
| Field Box                                     | 16-18 & 56-58 Rows 6-10      | \$4,978                               | \$1,811              | \$760                | \$758                | \$792                | \$857                       |
| Field Box                                     | 16-18 & 56-58 Rows 11 & Back | \$4,846                               | \$1,763              | \$739                | \$739                | \$770                | \$835                       |
| Club Box                                      | 212-214 & 256-260            | \$4,584                               | \$1,667              | \$706                | \$701                | \$716                | \$794                       |
| LF Club Box                                   | 282-288 Picnic Perch*        | \$4,003                               | \$1,456              | \$609                | \$615                | \$632                | \$691                       |
| Club Box                                      | 204-210 & 262-270            | \$3,676                               | \$1,341              | \$553                | \$562                | \$587                | \$633                       |
| Lower Box                                     | 6-14 & 60-64                 | \$3,676                               | \$1,341              | \$553                | \$562                | \$587                | \$633                       |
| Terrace Box                                   | 19-53 Rows 1-5               | \$3,676                               | \$1,341              | \$553                | \$562                | \$587                | \$633                       |
| Terrace Box                                   | 19-53 Rows 6-9               | \$3,262                               | \$1,190              | \$482                | \$496                | \$532                | \$562                       |
| Terrace Box                                   | 1-17 & 55-65                 | \$2,952                               | \$1,077              | \$452                | \$452                | \$460                | \$511                       |
| Lower Reserve                                 | 19-53 Rows 10+               | \$2,754                               | \$1,006              | \$416                | \$417                | \$436                | \$479                       |
| LF Lower Box                                  | 66-86                        | \$2,952                               | \$1,077              | \$452                | \$452                | \$460                | \$511                       |
| LF Club Box                                   | 272-280                      | \$2,952                               | \$1,077              | \$452                | \$452                | \$460                | \$511                       |
| Drink Rails                                   | 268-280                      | \$2,952                               | \$1,077              | \$452                | \$452                | \$460                | \$511                       |
| Upper Box                                     | 316-356                      | \$2,433                               | \$882                | \$375                | \$371                | \$390                | \$415                       |
| Lower Reserve                                 | 7-17 & 55-87                 | \$1,831                               | \$667                | \$279                | \$279                | \$288                | \$318                       |
| Upper Reserve                                 | 316-356                      | \$1,561                               | \$571                | \$238                | \$239                | \$241                | \$272                       |

SEATING AREAS AND PRICES ARE SUBJECT TO CHANGE.