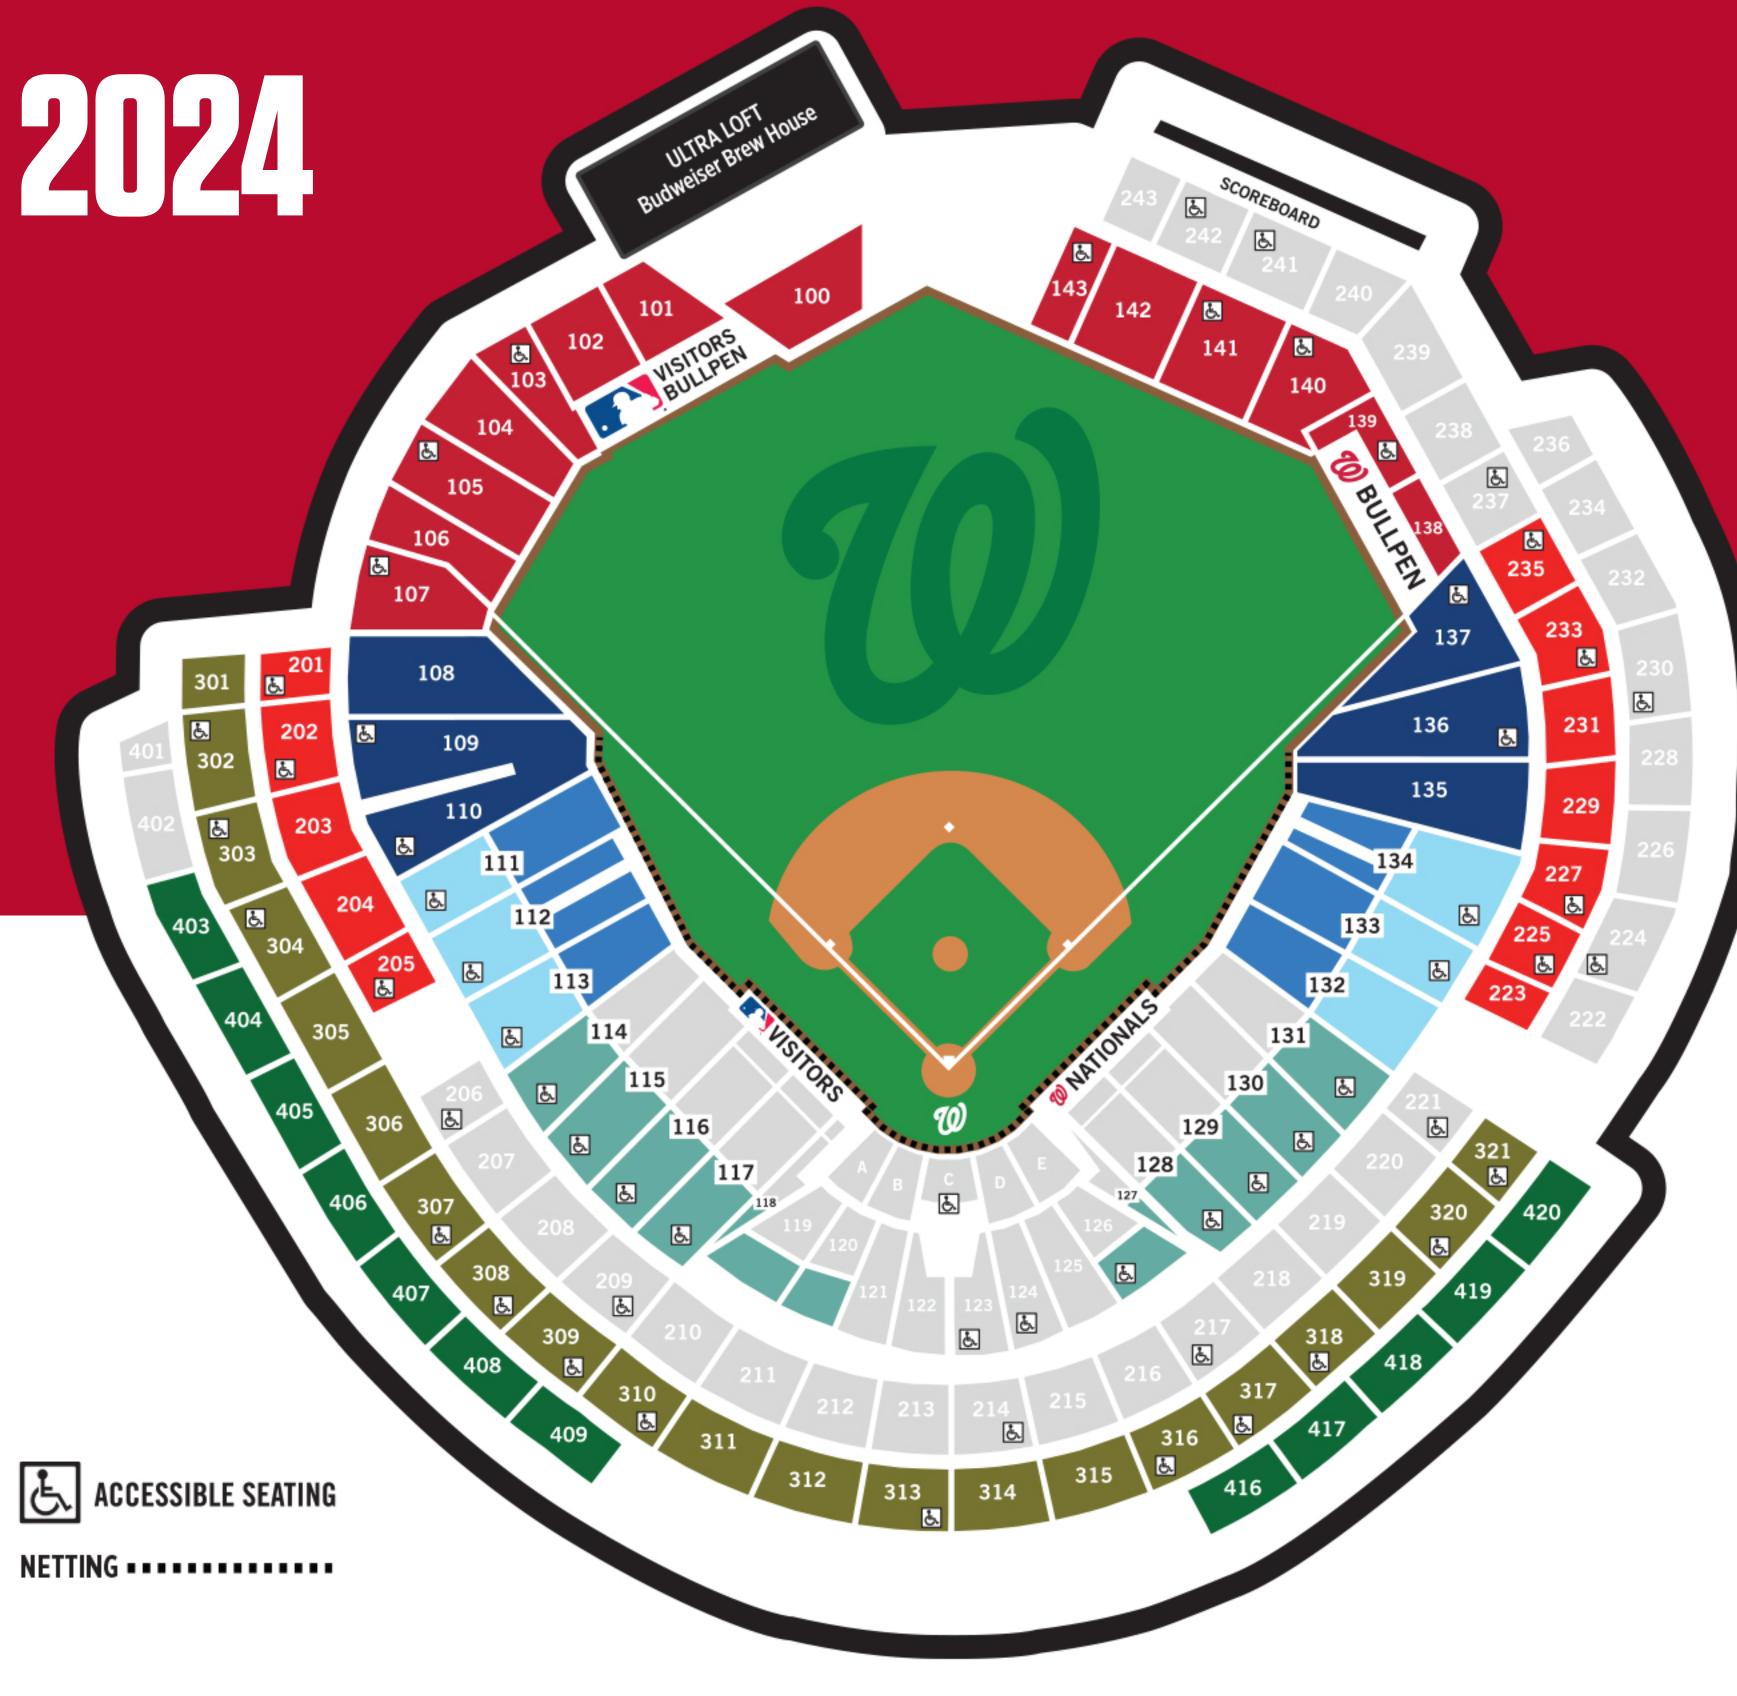

## PRICE PER TICKET

| SEATING CATEGORY  | 80-TICKET |
|-------------------|-----------|
| Infield Box       | \$74      |
| Baseline Box      | \$62      |
| Baseline Reserved | \$50      |
| Corner            | \$39      |
| Mezzanine         | \$35      |
| Outfield Reserved | \$32      |
| Gallery           | \$31      |
| Upper Gallery     | \$21      |