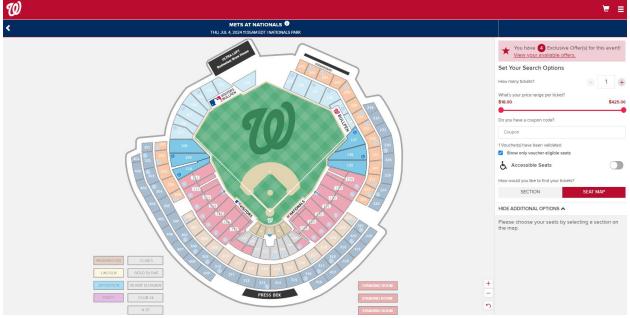

Step 7: Select the game date you want to attend

| W |                                                                                | <b>₩</b> = |
|---|--------------------------------------------------------------------------------|------------|
|   | VOUCHER ELIGIBLE EVENTS                                                        |            |
|   | 1 RESULT                                                                       |            |
|   | UL METS AT NATIONALS<br>THURSDAY I MOSAM EDT<br>NATIONALS PARK, WASHINGTON, DC |            |

**Step 8:** Select the section you want to sit. Eligible sections will be bolded.

In the picture above, eligible sections are 108, 109, 110, 135, 136, and 137.

Step 9: Select your seat(s). The seat(s) you selected will be in red. Click "CONTINUE"