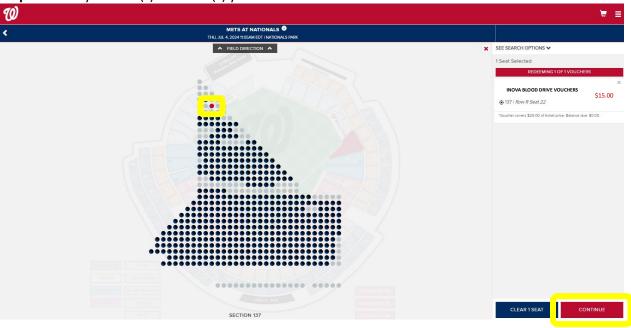

**Step 8:** Select the section you want to sit. Eligible sections will be bolded.

In the picture above, eligible sections are 108, 109, 110, 135, 136, and 137.

Step 9: Select your seat(s). The seat(s) you selected will be in red. Click "CONTINUE"