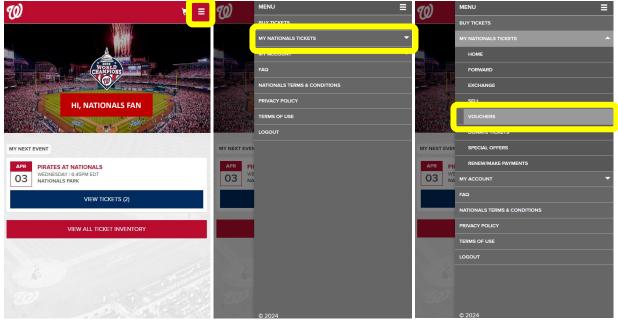

If on a smartphone, click the hamburger menu on the top right corner. Then click "MY NATIONALS TICKETS." Then click "VOUCHERS"

**Step 3:** Enter your voucher code (including the hyphen) in the text box then click "ADD." If you have more voucher codes, repeat this step until all voucher codes have been entered.