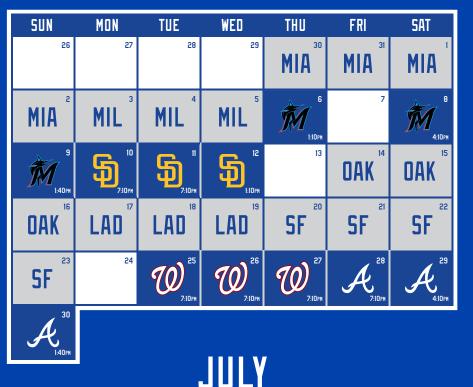

## **2023 HOME GAMES**

MAY

## MARCH/APRIL







AUGUST





\*GAME TIMES ARE SUBJECT TO CHANGE





SUN

S

MIN

REDS

PHI

P

26

MON

A

MIA

25

## JUNE

## SEPTEMBER/OCTOBER

|   | TUE          | WED               | THU                      | FRI                  | SAT                      |
|---|--------------|-------------------|--------------------------|----------------------|--------------------------|
|   |              |                   |                          | С<br>С<br>7:10рм     | 2<br>С<br>7:10рм         |
|   | ₩SH          | WSH               | 7                        | MIN®                 | MIN <sup>9</sup>         |
| 1 | 12<br>7:10рм | 13<br>7:10рм      | 14<br>4:10PM             | 15<br>REDS<br>7:10PM | 16<br>При 16<br>7:10рм   |
|   | MIA          | MIA <sup>20</sup> | <b>PHI</b> <sup>21</sup> | PHI