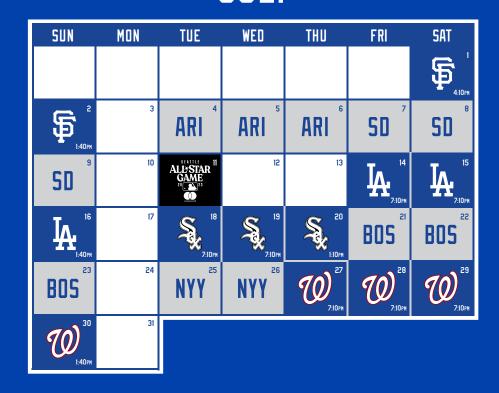

## **2023 HOME GAMES**

MAY

## MARCH/APRIL







AUGUST





\*GAME TIMES ARE SUBJECT TO CHANGE





SUN

S

MIN

REDS

PHI

P

26

MON

A

MIA

25

## JUNE

## SEPTEMBER/OCTOBER

|   | TUE          | WED               | THU                      | FRI                  | SAT                      |
|---|--------------|-------------------|--------------------------|----------------------|--------------------------|
|   |              |                   |                          | С<br>С<br>7:10рм     | 2<br>С<br>7:10рм         |
|   | ₩SH          | WSH               | 7                        | MIN®                 | MIN <sup>9</sup>         |
| 1 | 12<br>7:10рм | 13<br>7:10рм      | 14<br>4:10PM             | 15<br>REDS<br>7:10PM | 16<br>При 16<br>7:10рм   |
|   | MIA          | MIA <sup>20</sup> | <b>PHI</b> <sup>21</sup> | PHI                  | <b>PHI</b> <sup>23</sup> |
|   | 26<