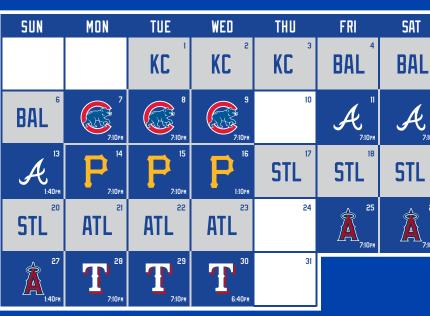

## SEPTEMBER/OCTOBER

|   | TUE          | WED               | THU                      | FRI                  | SAT                      |
|---|--------------|-------------------|--------------------------|----------------------|--------------------------|
|   |              |                   |                          | С<br>С<br>7:10рм     | 2<br>С<br>7:10рм         |
|   | ₩SH          | WSH               | 7                        | MIN®                 | MIN <sup>9</sup>         |
| 1 | 12<br>7:10рм | 13<br>7:10рм      | 14<br>4:10PM             | 15<br>REDS<br>7:10PM | 16<br>При 16<br>7:10рм   |
|   | MIA          | MIA <sup>20</sup> | <b>PHI</b> <sup>21</sup> | PHI                  | <b>PHI</b> <sup>23</sup> |
|   | 26<br>7:10PM | 27                | 28<br>500<br>7:10PM      | 29<br>7:10pm         | 30<br>Р.:10ри            |