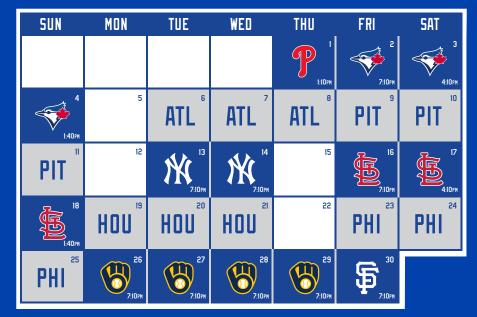

## **2023 HOME GAMES**

MAY

## MARCH/APRIL







AUGUST





\*GAME TIMES ARE SUBJECT TO CHANGE





SUN

S

MIN

REDS

PHI

P

26

MON

A

MIA

25

## JUNE

## SEPTEMBER/OCTOBER

|   | TUE          | WED               | THU                      | FRI                  | SAT                      |
|---|--------------|-------------------|--------------------------|----------------------|--------------------------|
|   |              |                   |                          | С<br>С<br>7:10рм     | 2<br>С<br>7:10рм         |
|   | ₩SH          | WSH               | 7                        | MIN®                 | MIN <sup>9</sup>         |
| 1 | 12<br>7:10рм | 13<br>7:10рм      | 14<br>4:10PM             | 15<br>REDS<br>7:10PM | 16<br>При 16<br>7:10рм   |
|   | MIA          | MIA <sup>20</sup> | <b>PHI</b> <sup>21</sup> | PHI