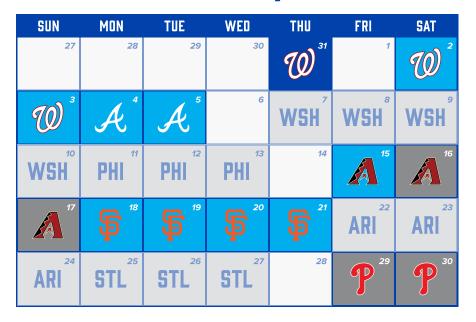

# FULL SEASON

#### March/April



#### May

| SUN         | MON          | TUE               | WED                  | THU     | FRI    | SAT    |
|-------------|--------------|-------------------|----------------------|---------|--------|--------|
| P 1         | A            | $\mathcal{A}^{3}$ | $\mathcal{A}^{^{4}}$ | PHI     | PHI    | PHI 7  |
| PHI         | 9            | WSH               | WSH                  | WSH     | (C) 13 | (C) 14 |
| (C) 15      | 16<br>(E)    | (GA) to           | 18)<br>18)           | (GA) 19 | COL    | COL    |
| COL         | <b>SF</b> 23 | <b>SF</b> 24      | <b>SF</b> 25         | 26      | P 27   | P 28   |
| <b>1</b> 29 | W) 30        | <b>W</b> 31       |                      |         |        |        |

#### June

| SUN           | MON             | TUE             | WED