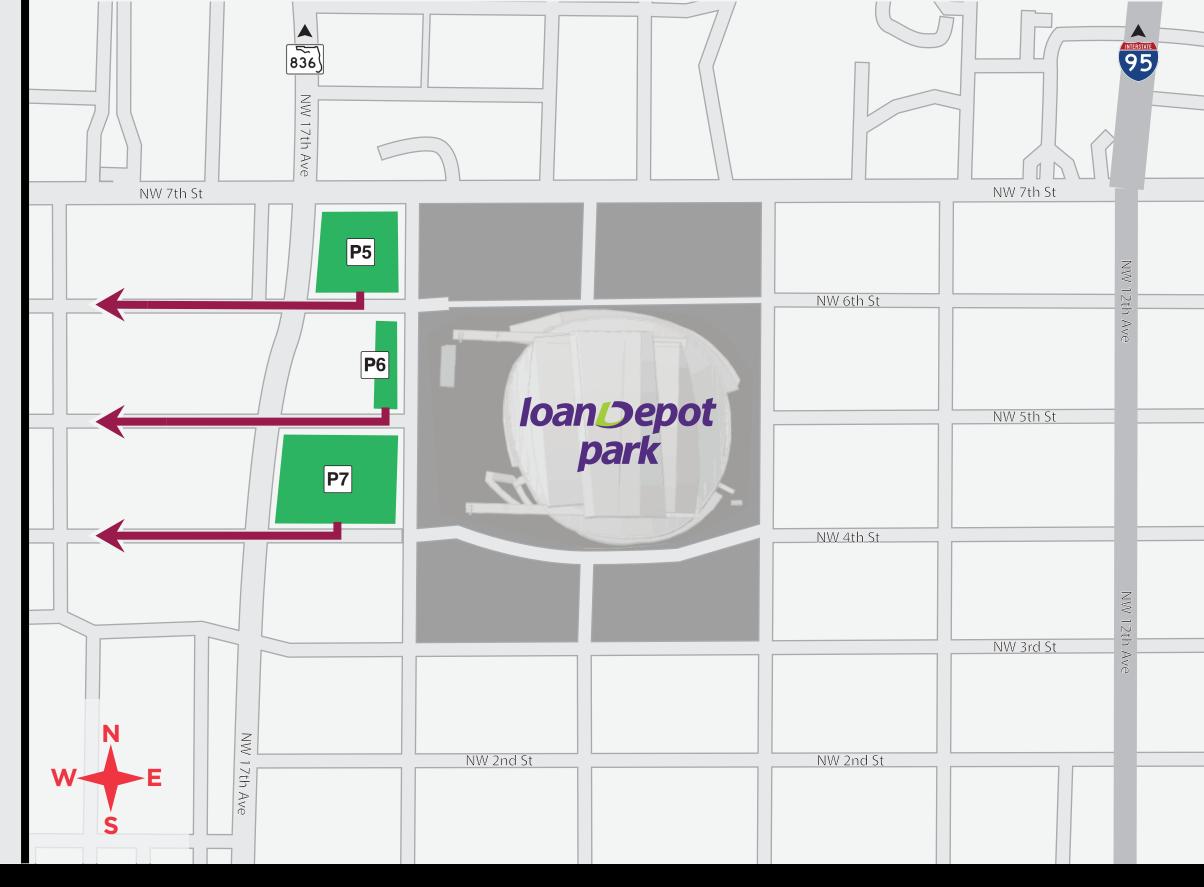

## **Route Instructions and Information**

- Fans exiting from West Lot 1, West Lot 2 or West Lot
   3 will be directed across NW 17th Avenue to
   continue west
- Fans will only be allowed to turn left on NW 17th Avenue to head south if traffic allows
- Fans will not be able to head north on NW
   17th Avenue

West Lots 1, 2 & 3 Egress Route

P6 West Lot 2

1610 NW 6th Street
Miami, FL 33125

P7 West Lot 3

1680 NW 5th Street
Miami, FL 33125