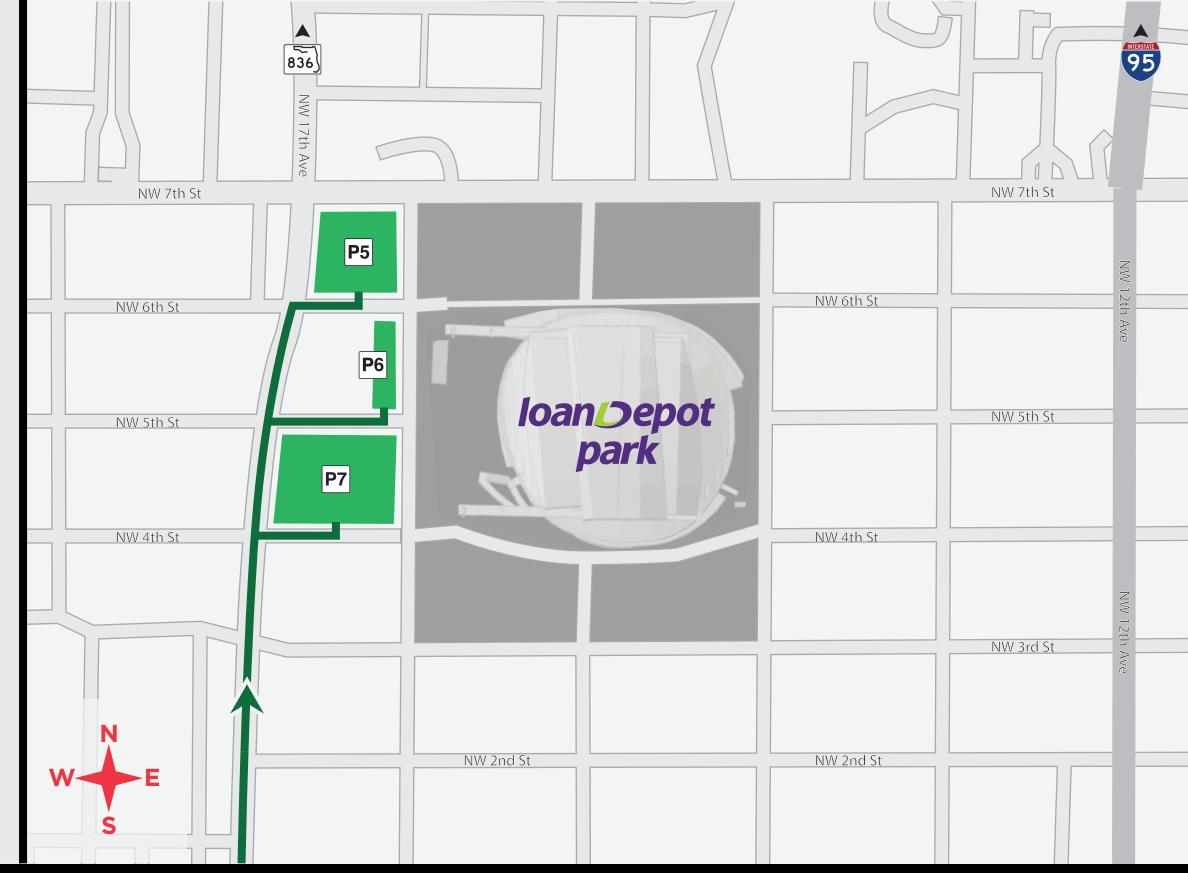

## **Route Instructions and Information**

- Approach the ballpark from the south
- Fans can take NW 17th Avenue north to access West Lot 1, West Lot 2 and West Lot 3

West Lots 1, 2 & 3 Ingress Route

P6 West Lot 2

1610 NW 6th Street
Miami, FL 33125

P7 West Lot 3

1680 NW 5th Street
Miami, FL 33125