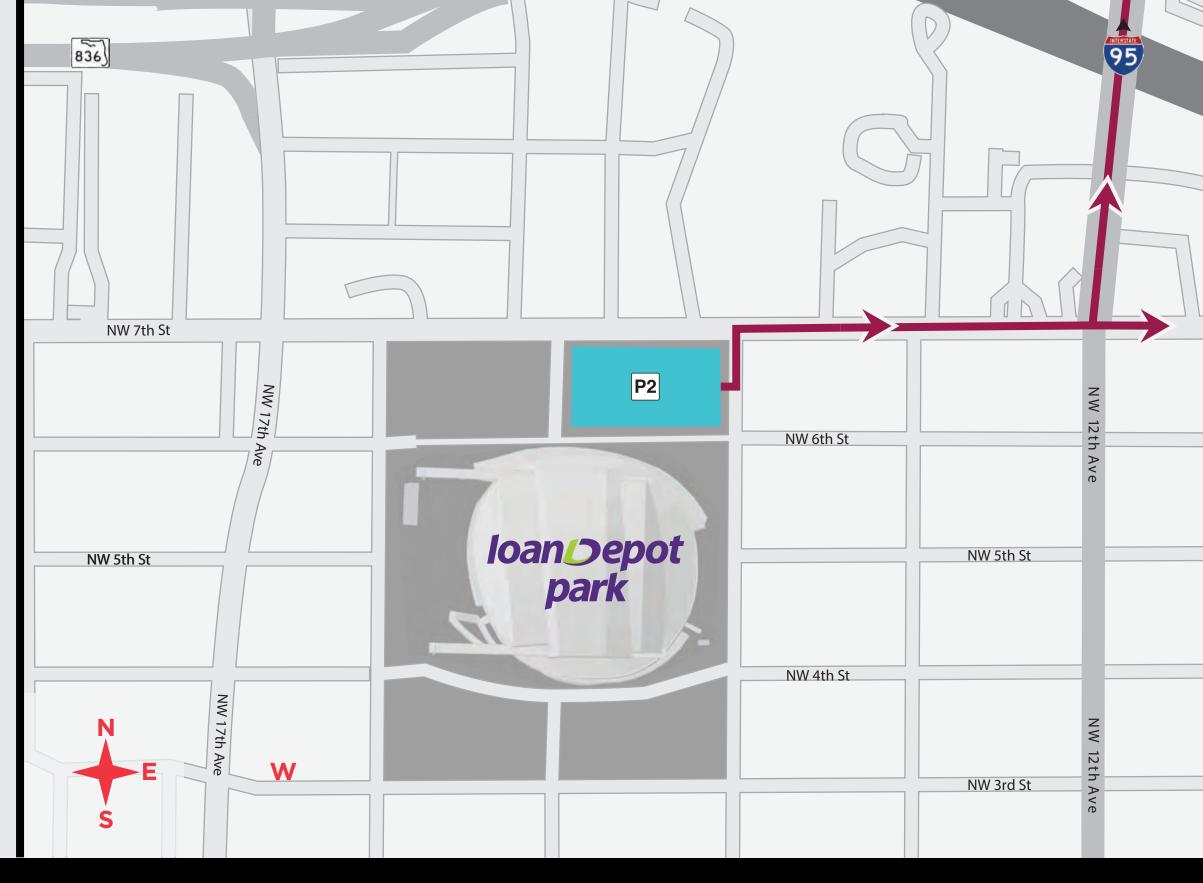

## Route Instructions and Information

- Fans exiting the Third Base Garage will be directed east on NW 7th Street.
- Fans can turn left on NW 12th Avenue and head north towards the 836 ramp or continue east towards NW South River Drive to 195 ramps.
  - Note NW 12th Avenue bridge will occasionally be in the up position potentially impacting departure times.

Third Base Garage Egress Route Third Base Garage

Miami, FL 33125