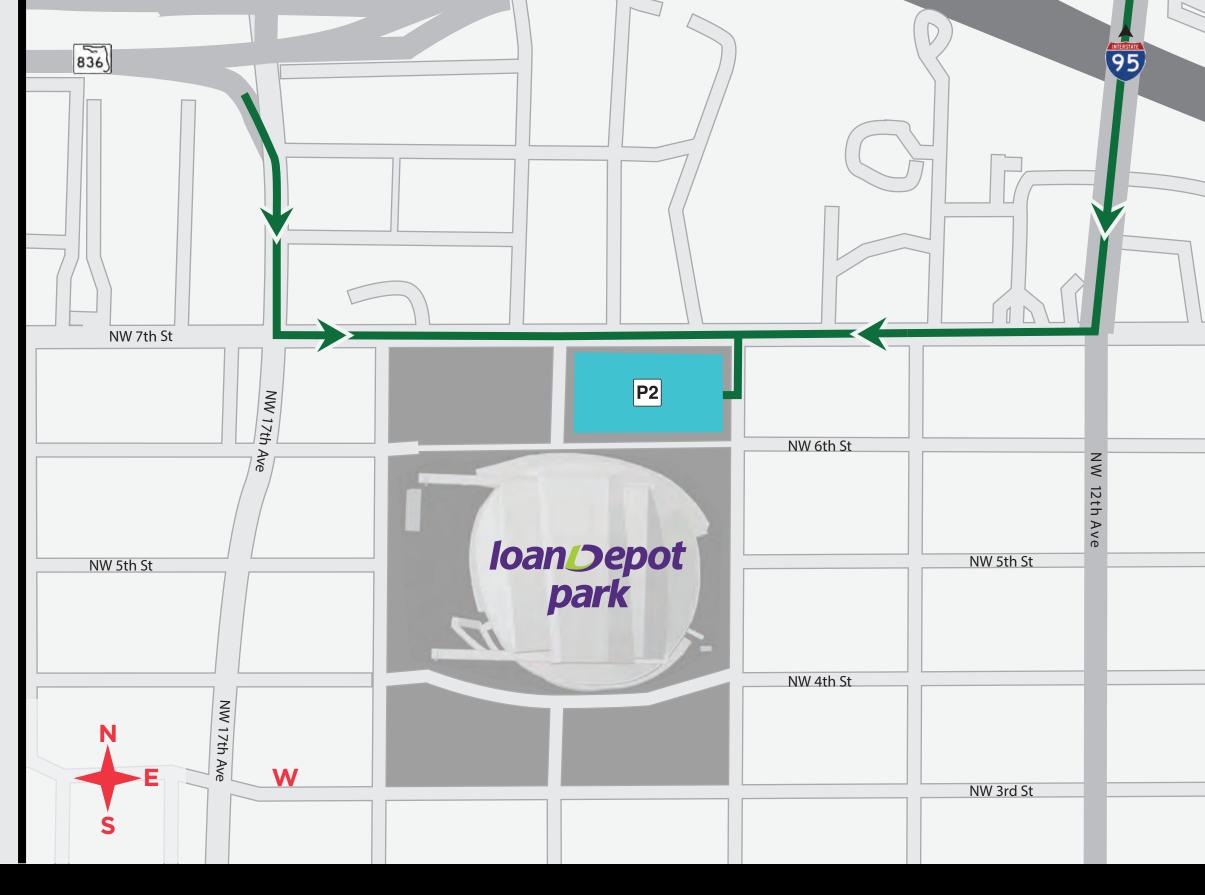

## **Route Instructions and Information**

- Approach the ballpark using 836 East ramp or 95 South ramp
- Vehicles exiting 836 East ramp at NW 17th Avenue will make a left turn onto NW 7th Street, and then a right onto NW 14th Avenue to access the Third Base Garage.
- Vehicles exiting 95 South ramp at NW 12th Avenue will make a left turn at the light to cross the bridge. Once over the bridge, vehicles will turn right onto NW 7th Street and then left onto NW 14th Avenue to access the Third Base Garage.
  - Note NW 12th Avenue bridge will occasionally be in the up position potentially impacting arrival times. Guests are encouraged to account for this in their travel plans.
- If the Third Base Garage is at capacity, vehicles will be directed south on NW 14th Avenue to access the Center Field Garage (1402 NW 4th Street)

Third Base Garage Ingress Route

Third Base Garage

Miami, FL 33125