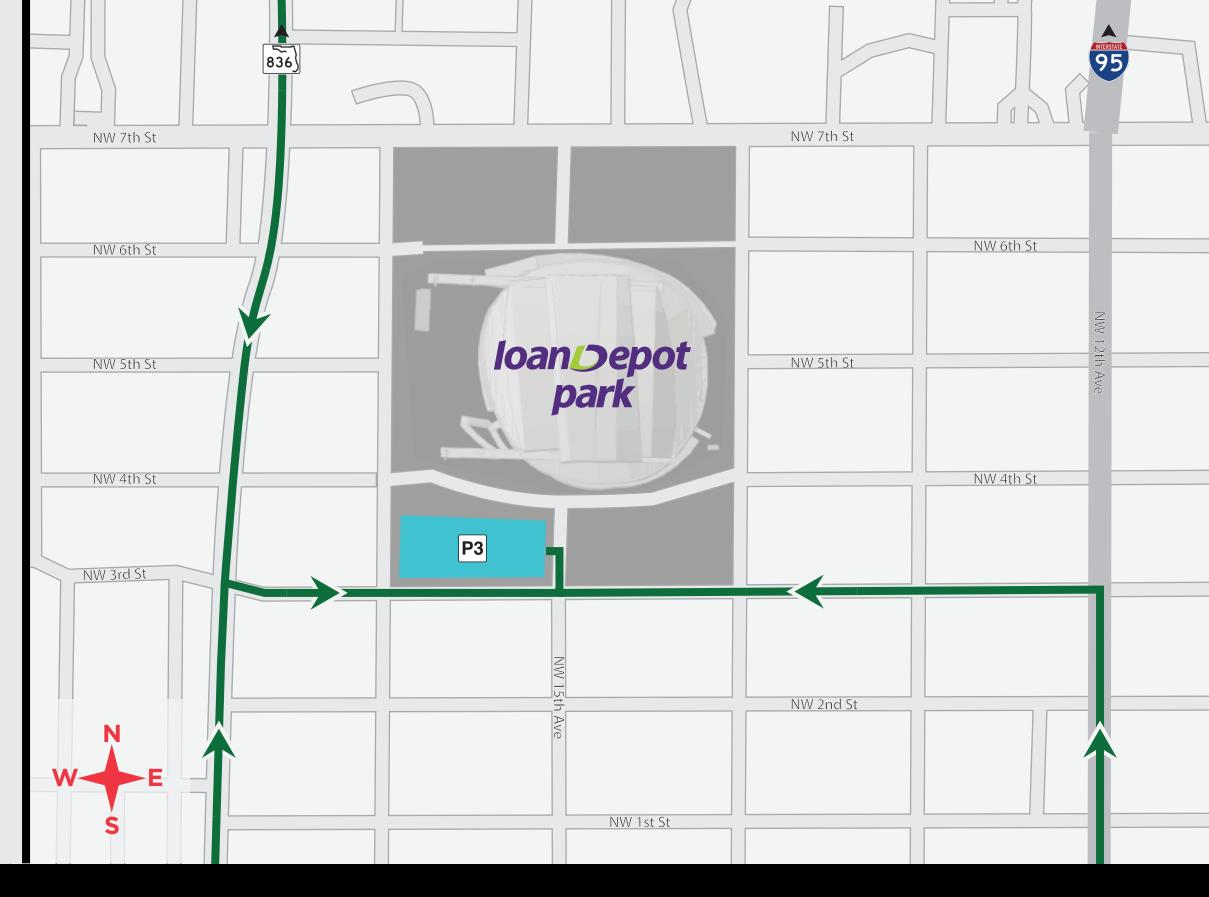

## **Route Instructions and Information**

- From the North:
  - Approach the ballpark using 836 East ramp
  - Vehicles exiting 836 East ramp at NW 17th Avenue will continue south, turn left onto NW 3rd Street, and then left onto NW 15th Avenue to access the First Base Garage.
- From the South:
  - Fans can take NW 12th Avenue north, turn left onto NW 3rd Street, and then right onto NW 15th Avenue to access the First Base Garage.
  - Fans can take NW 17th Avenue north, turn right onto NW 3rd Street, and then left onto NW 15th Avenue to access the First Base Garage.

First Base Garage Ingress Route First Base Garage

1502 NW 4th St

Miami, FL 33125