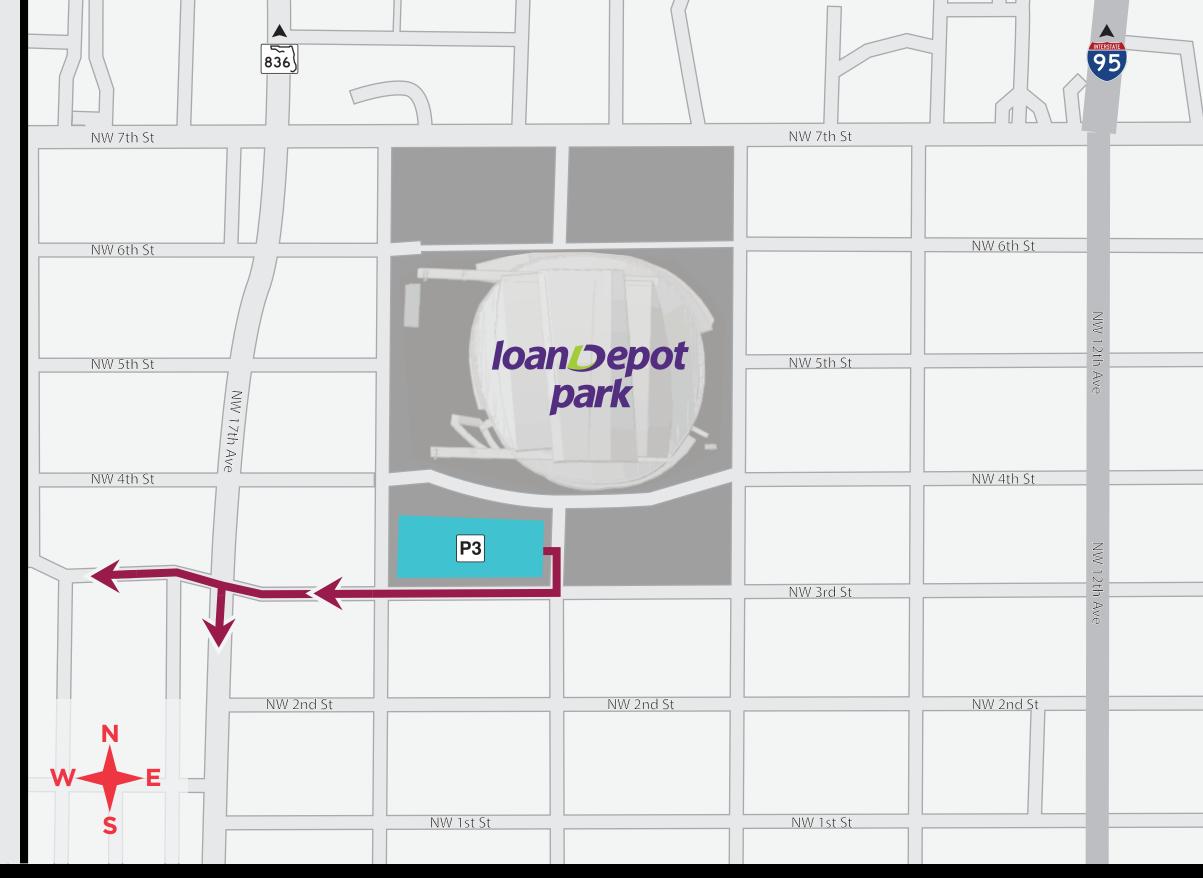

## **Route Instructions and Information**

- Fans exiting the First Base Garage will be directed west on NW 3rd Street
  - Fans can turn left on NW 17th Avenue and head south
  - Fans can continue west on NW 3rd Street

First Base Garage Egress Route First Base Garage
1502 NW 4th St

Miami, FL 33125