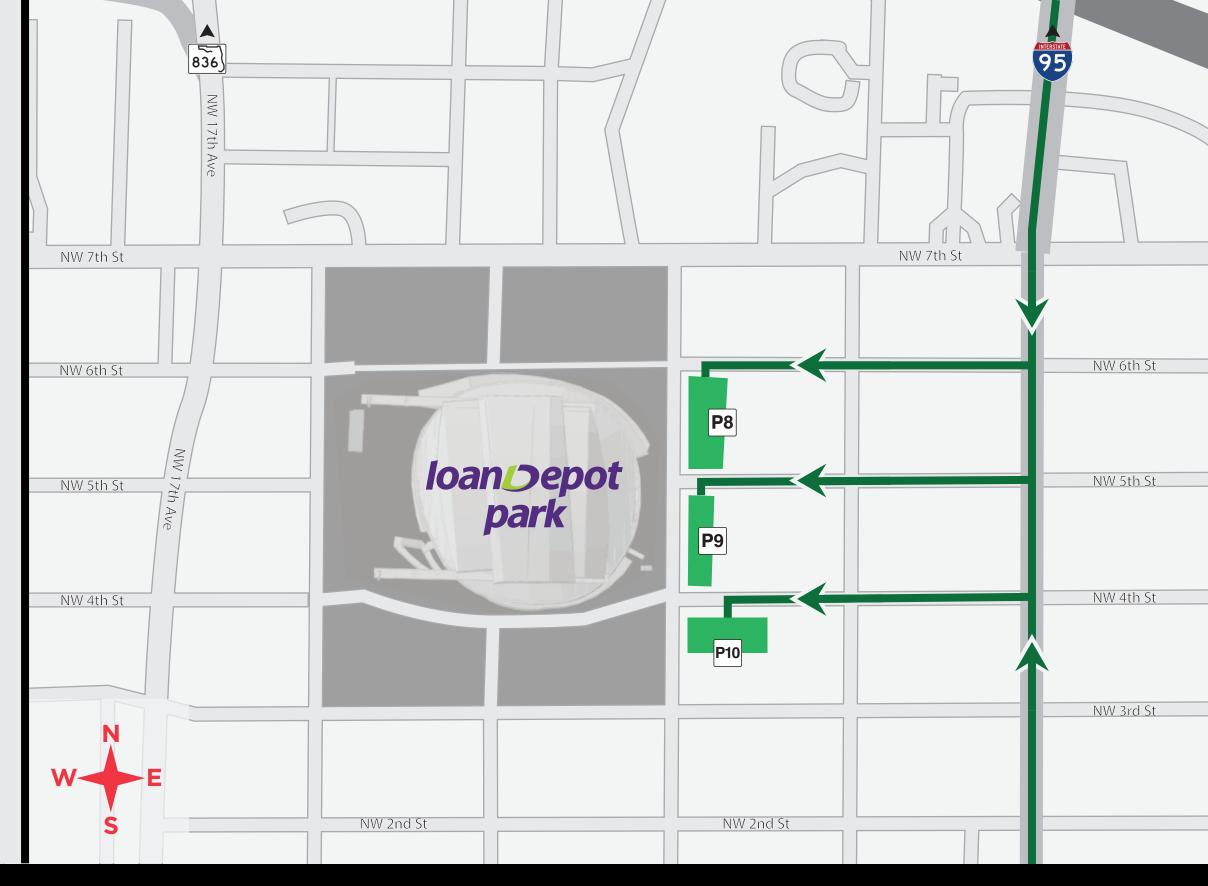

## **Route Instructions and Information**

 Approach the ballpark from the north or south using
 NW 12th Avenue to access East Lot 1, East Lot 2 and East Lot 3

East Lots 1, 2 & 3 Ingress Route

P9 East Lot 2

1390 NW 5th Street
Miami, FL 33125

P10 East Lot 3

1380 NW 4th Street
Miami, FL 33125