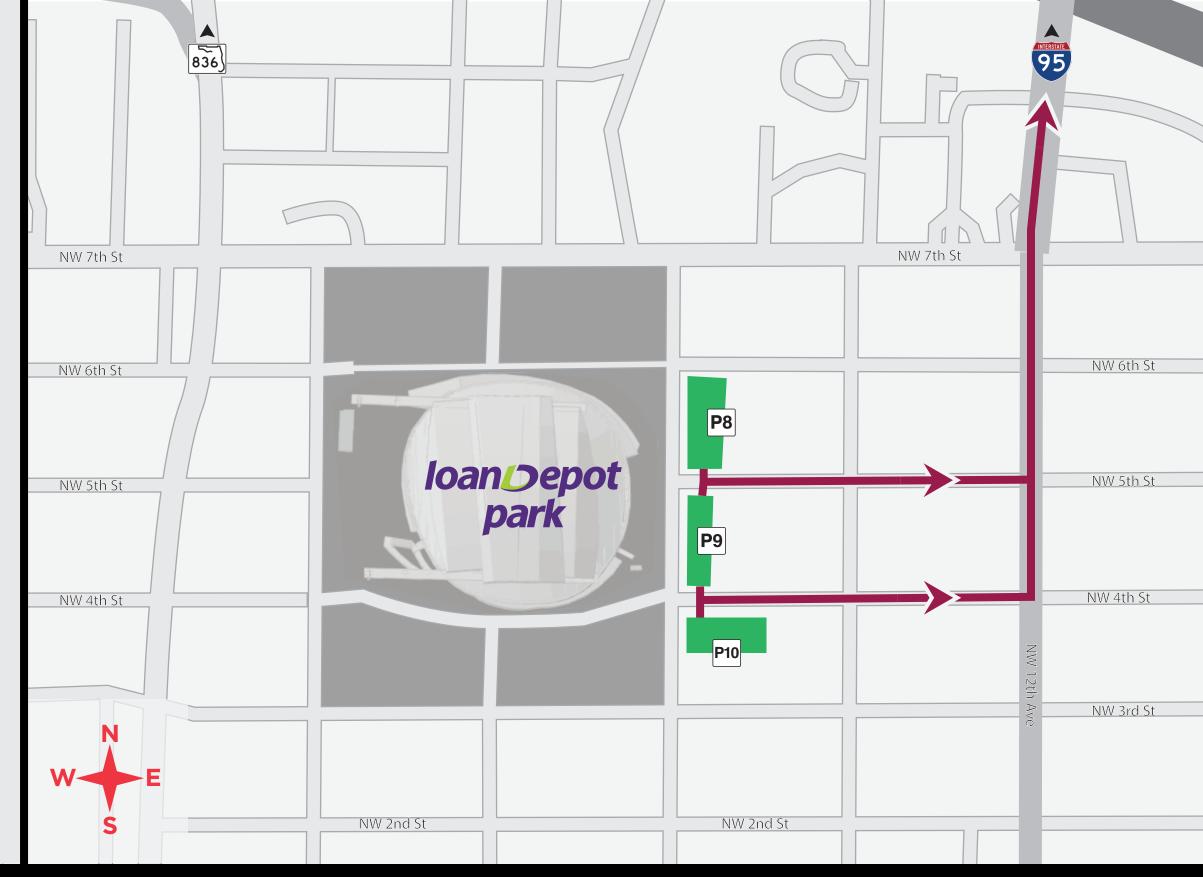

## **Route Instructions and Information**

- Fans exiting from East Lot 1, East Lot 2 or East Lot 3 will be directed east towards NW 12th Avenue.
- Fans can head north on NW 12th Avenue to approach the 836 ramp

East Lots 1, 2 & 3 Egress Route

P9 East Lot 2

1390 NW 5th Street
Miami, FL 33125

P10 East Lot 3

1380 NW 4th Street

Miami, FL 33125