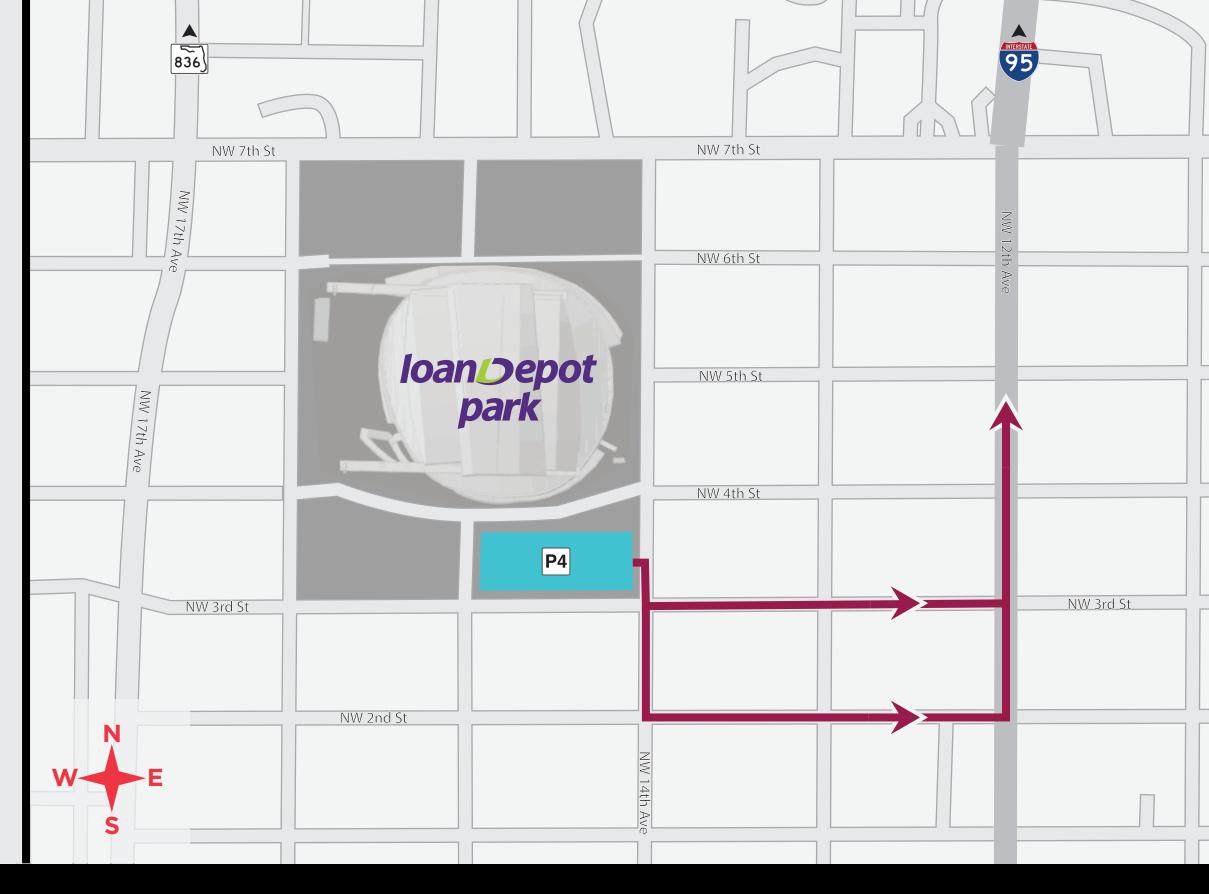

## **Route Instructions and Information**

- Fans exiting the Center Field Garage can turn left on NW -2nd Street or NW 3rd Street, head east towards NW 12th Avenue, and turn left to head north and approach the 836 ramp.
  - Note NW 12th Avenue bridge will occasionally be in the up position potentially impacting departure times.

Center Field Garage

Egress Route

## Center Field Garage

<u>1402 NW 4th St</u> <u>Miami, FL 33125</u>