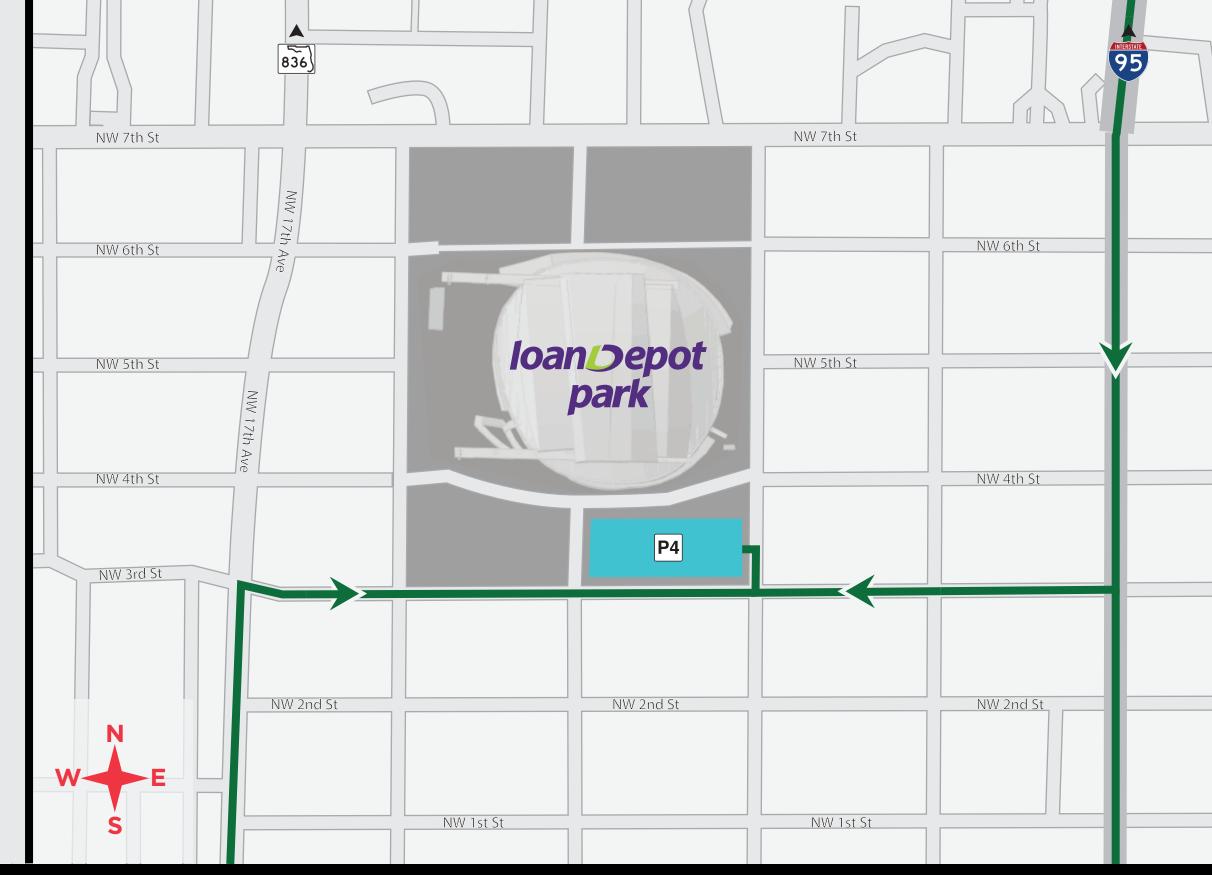

## **Route Instructions and Information**

- From the North:
  - Approach the ballpark using 95 South ramp
  - Vehicles exiting 95 South ramp at NW 12th Avenue can make a left turn at the light to cross the bridge. Once over the bridge, vehicles can continue south, turn right onto NW 3rd Street, and then right onto NW 14th Avenue to access the Center Field Garage.
    - Note NW 12th Avenue bridge will occasionally be in the up position potentially impacting arrival times. Fans are encouraged to account for this in their travel plans.
- From the South:
  - Fans can take NW 12th Avenue north, turn left onto NW 3rd Street, and then right onto NW 14th Avenue to access the Center Field Garage.
  - Fans can take NW 17th Avenue north, turn right onto NW 3rd Street, and then left onto NW 14th Avenue to access the Center Field Garage.

Center Field Garage

Ioan Depot park

**Ingress Route** 

| Center Field Garage    |
|------------------------|
| <u>1402 NW 4th St</u>  |
| <u>Miami, FL 33125</u> |
|                        |