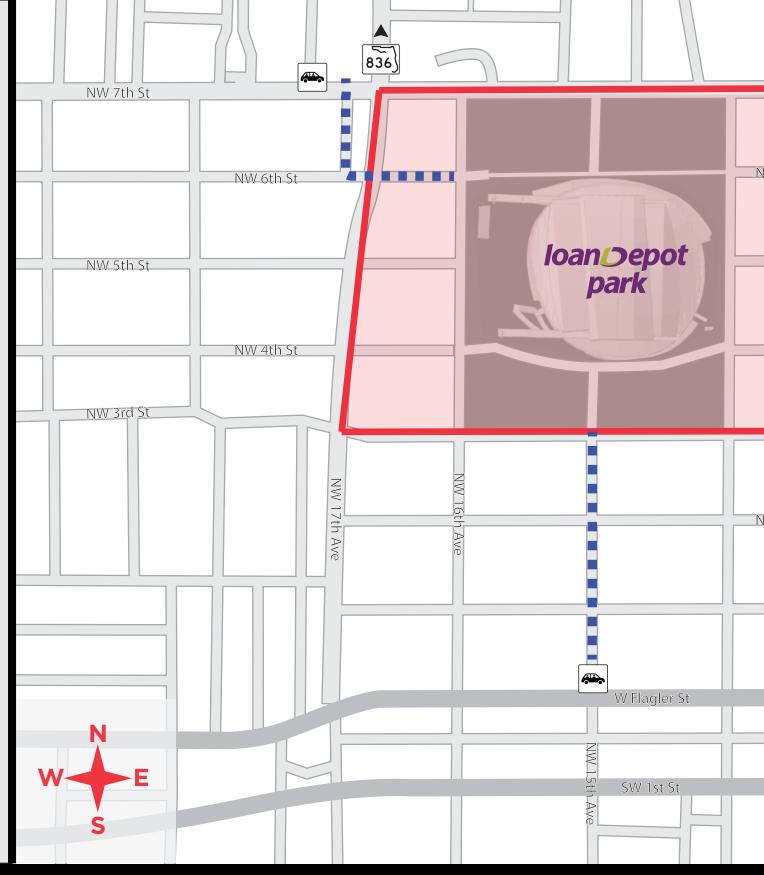

## Route Instructions and Information

- Fans traveling via rideshare services can find convenient & efficient pick-up locations within a short walk from loanDepot park
- Rideshare applications will geofence to the below areas and direct within the app appropriately.
  - NW 15th Ave. & W Flagler St.
  - NW 17th Ct. & NW 7th St. (northside)