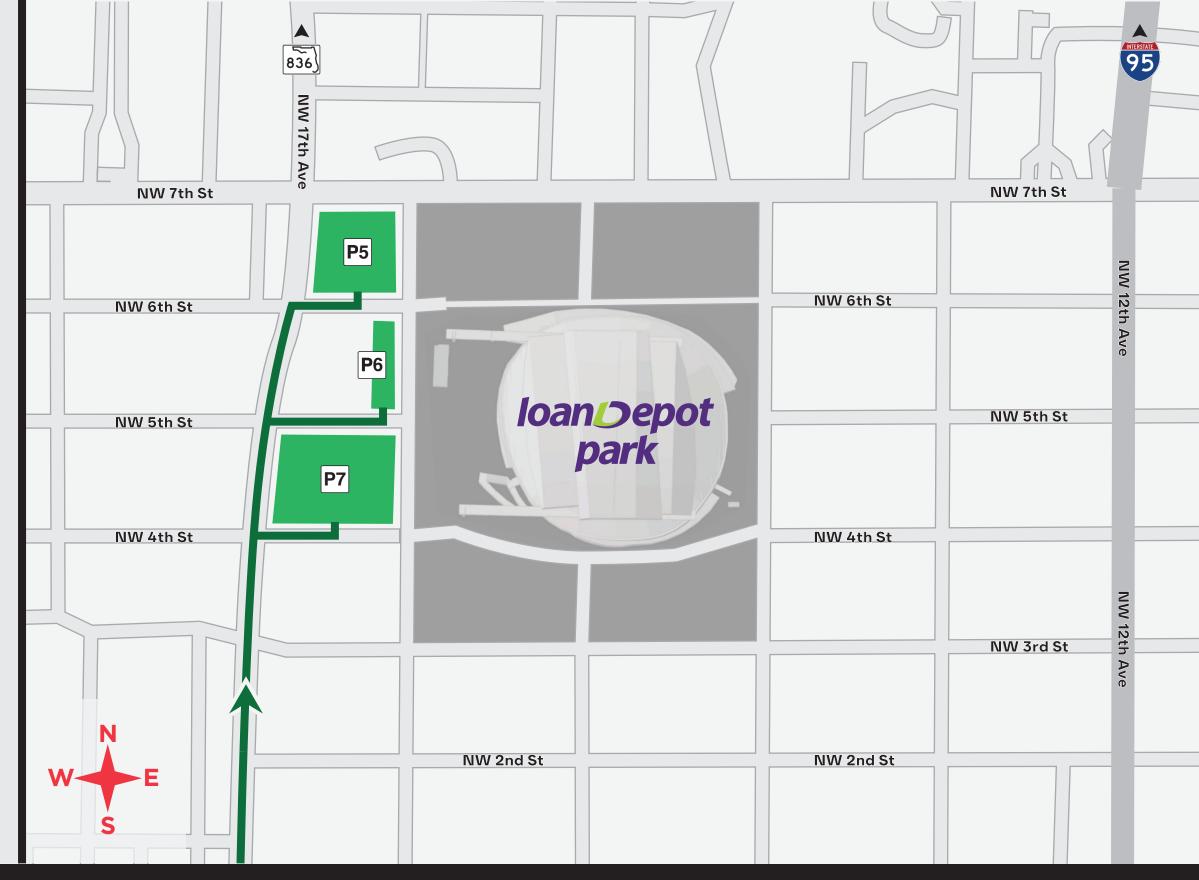

## **Route Instructions and Information**

- Approach the ballpark from the south
- Fans can take NW 17th Avenue north to access
  West Lot 1, West Lot 2 and West Lot 3

West Lots 1, 2 & 3 Ingress Route

1600 NW 7th Street Miami, FL 33125

<u>1610 NW 6th Street</u> <u>Miami, FL 33125</u>

1680 NW 5th Street Miami, FL 33125