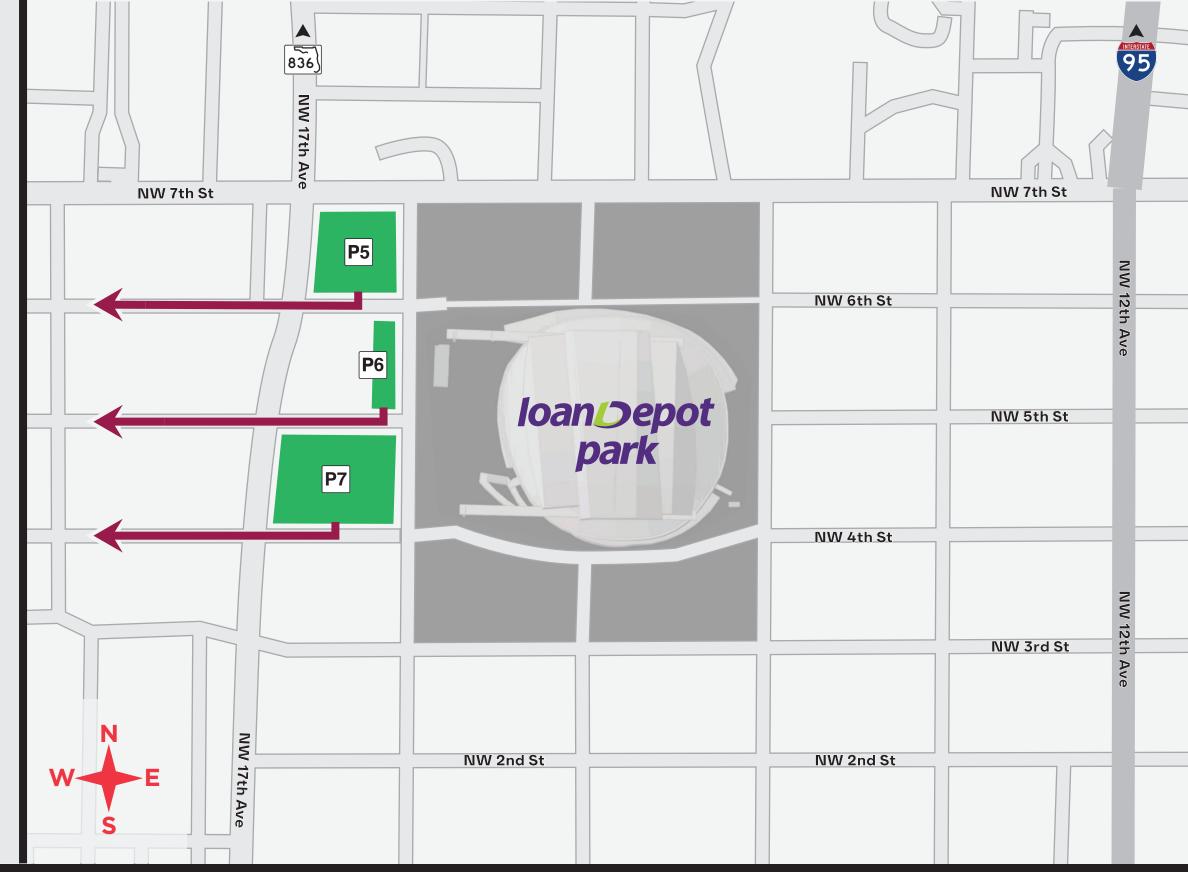

## **Route Instructions and Information**

- Fans exiting from West Lot 1, West Lot 2 or West Lot 3 will be directed across NW 17th Avenue to continue west
- Fans will only be allowed to turn left on NW
  17th Avenue to head south if traffic allows
- Fans will not be able to head north on NW
  17th Avenue

West Lots 1, 2 & 3 Egress Route

1600 NW 7th Street Miami, FL 33125

<u>1610 NW 6th Street</u> <u>Miami, FL 33125</u>

1680 NW 5th Street Miami, FL 33125