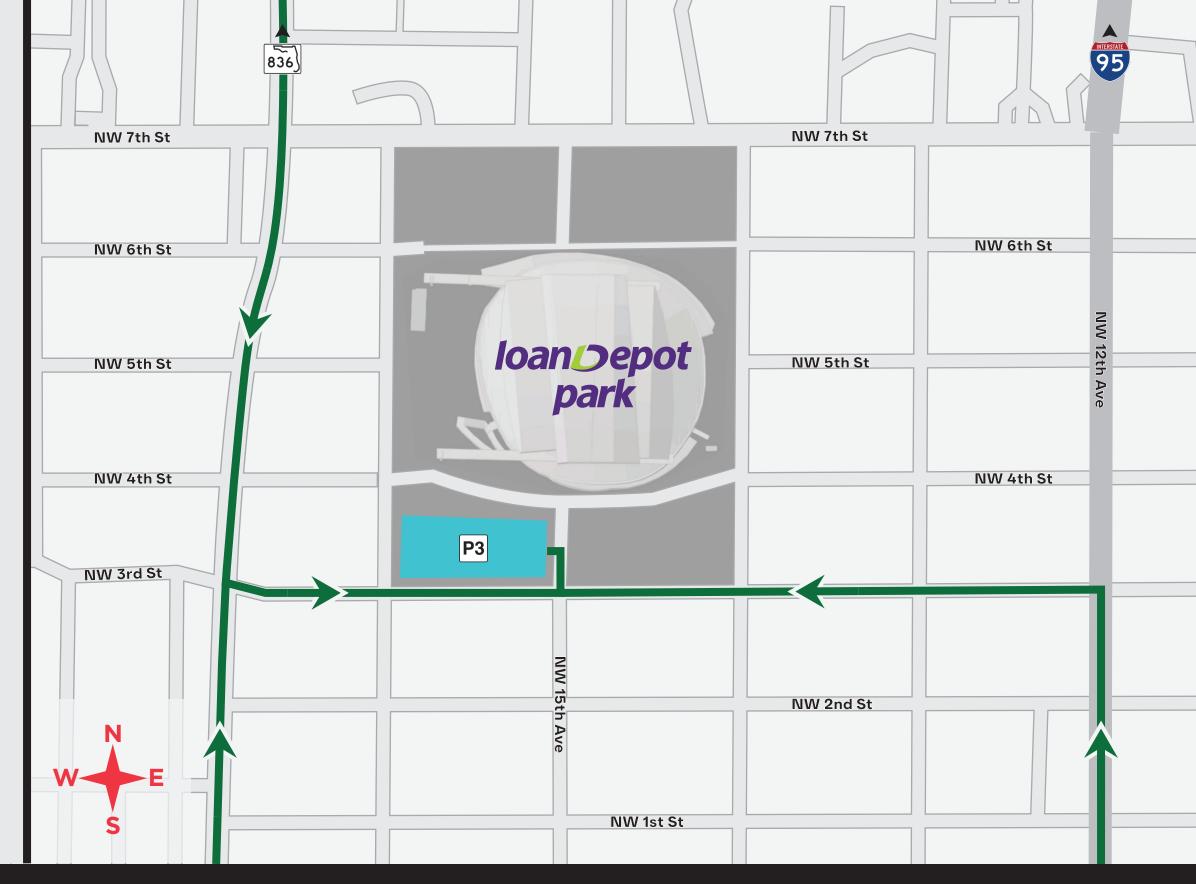

## **Route Instructions and Information**

- From the North:
  - Approach the ballpark using 836 East ramp
  - Vehicles exiting 836 East ramp at NW 17th Avenue will continue south, turn left onto NW 3rd Street, and then left onto NW 15th Avenue to access the First Base Garage.
- From the South:
  - Fans can take NW 12th Avenue north, turn left onto NW 3rd Street, and then right onto NW 15th Avenue to access the First Base Garage.
  - Fans can take NW 17th Avenue north, turn right onto NW 3rd Street, and then left onto NW 15th Avenue to access the First Base Garage.

**First Base Garage** Ingress Route First Base Garage

1502 NW 4th St Miami, FL 33125