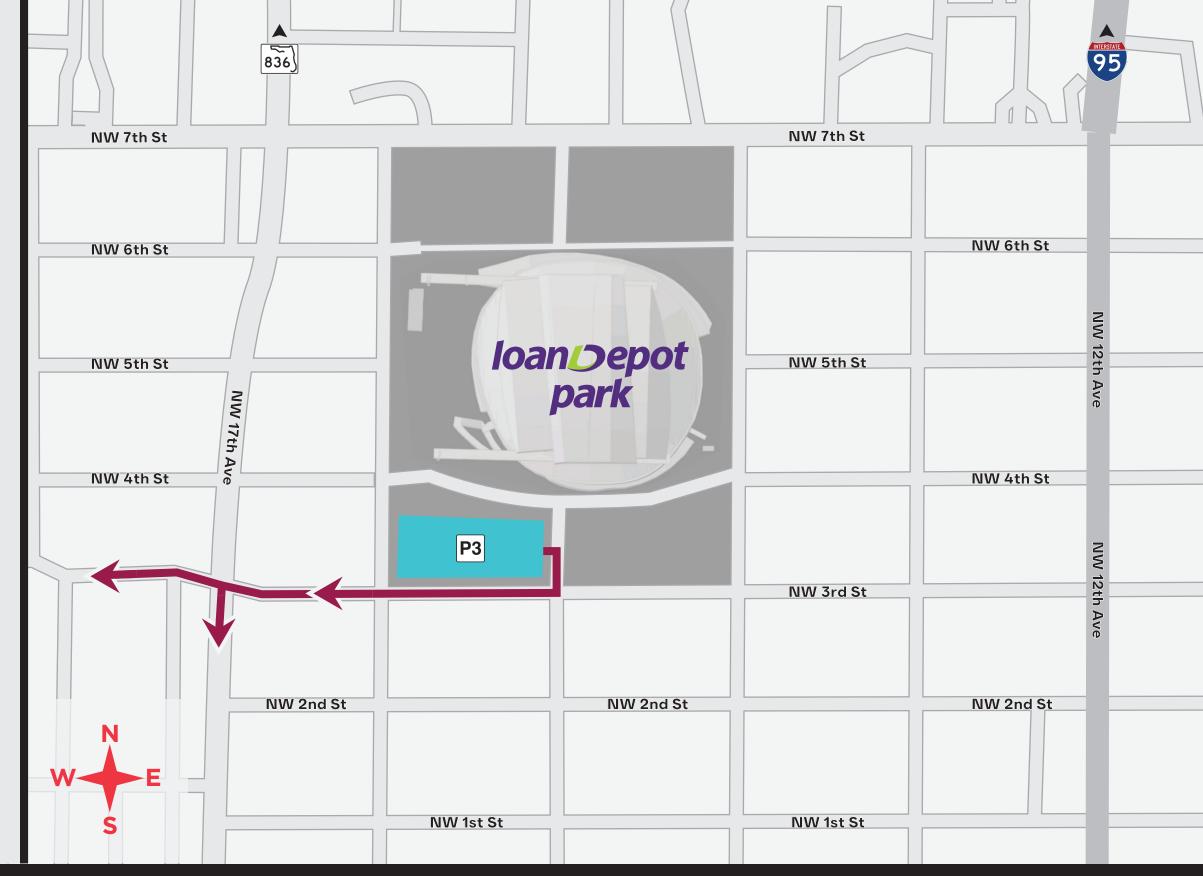

## **Route Instructions and Information**

- Fans exiting the First Base Garage will be directed west on NW 3rd Street
  - Fans can turn left on NW 17th Avenue and head south
  - Fans can continue west on NW 3rd Street

**First Base Garage** Egress Route First Base Garage

1502 NW 4th St Miami, FL 33125