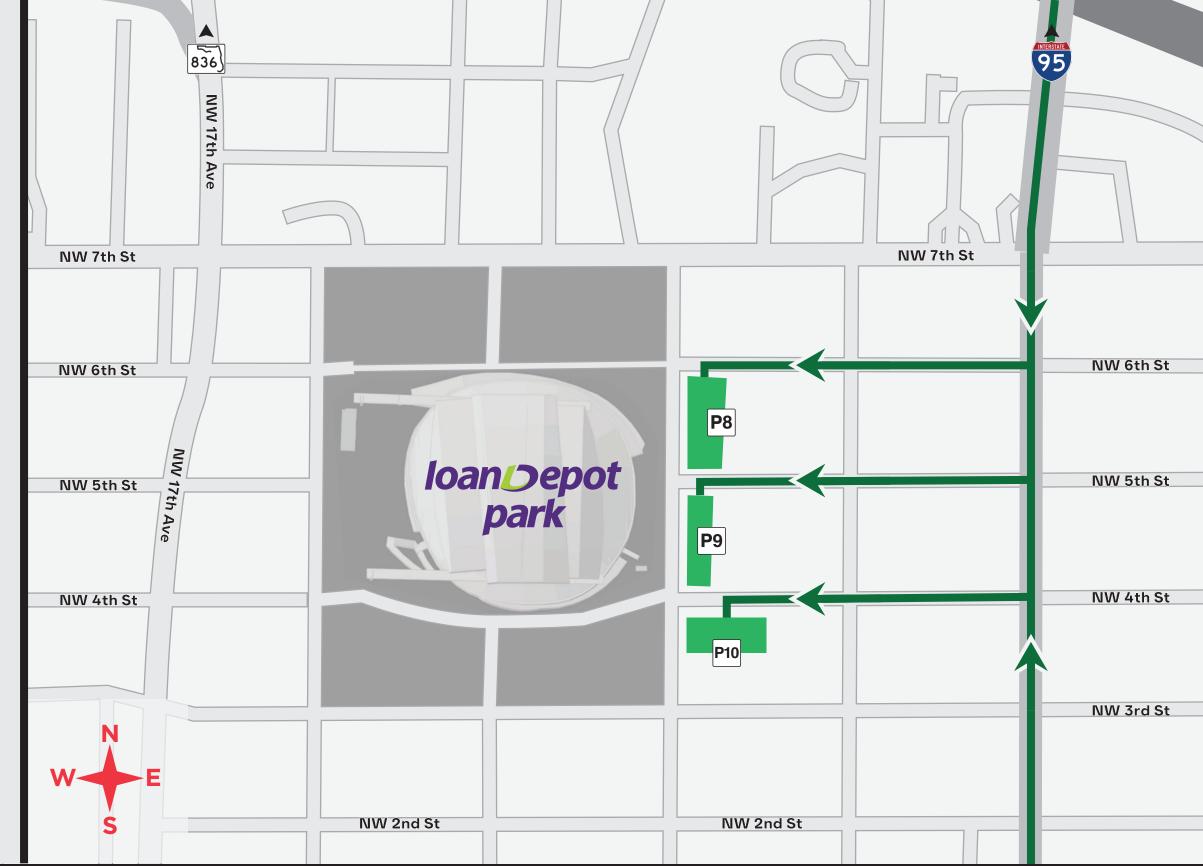

## **Route Instructions and Information**

 Approach the ballpark from the north or south using NW 12th Avenue to access East Lot 1, East Lot 2 and East Lot 3

**East Lots 1, 2 & 3** Ingress Route

1380 NW 6th Street Miami, FL 33125

1390 NW 5th Street Miami, FL 33125 P10 East Lot 3

1380 NW 4th Street Miami, FL 33125