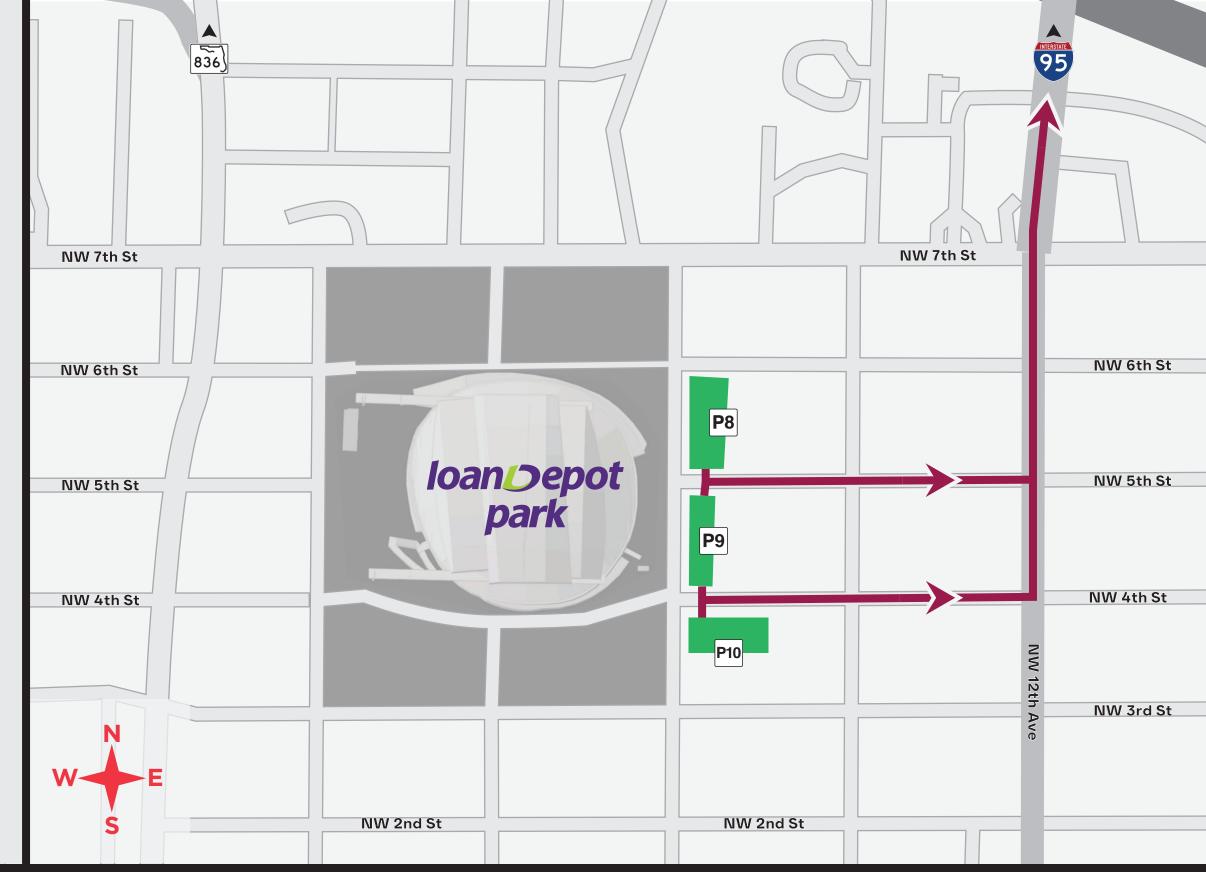

## **Route Instructions and Information**

- Fans exiting from East Lot 1, East Lot 2 or East Lot 3 will be directed east towards NW 12th Avenue.
- Fans can head north on NW 12th Avenue to approach the 836 ramp

**East Lots 1, 2 & 3** Egress Route

P8 East Lot 1

1380 NW 6th Street Miami, FL 33125

1390 NW 5th Street Miami, FL 33125

P10 East Lot 3

1380 NW 4th Street Miami, FL 33125