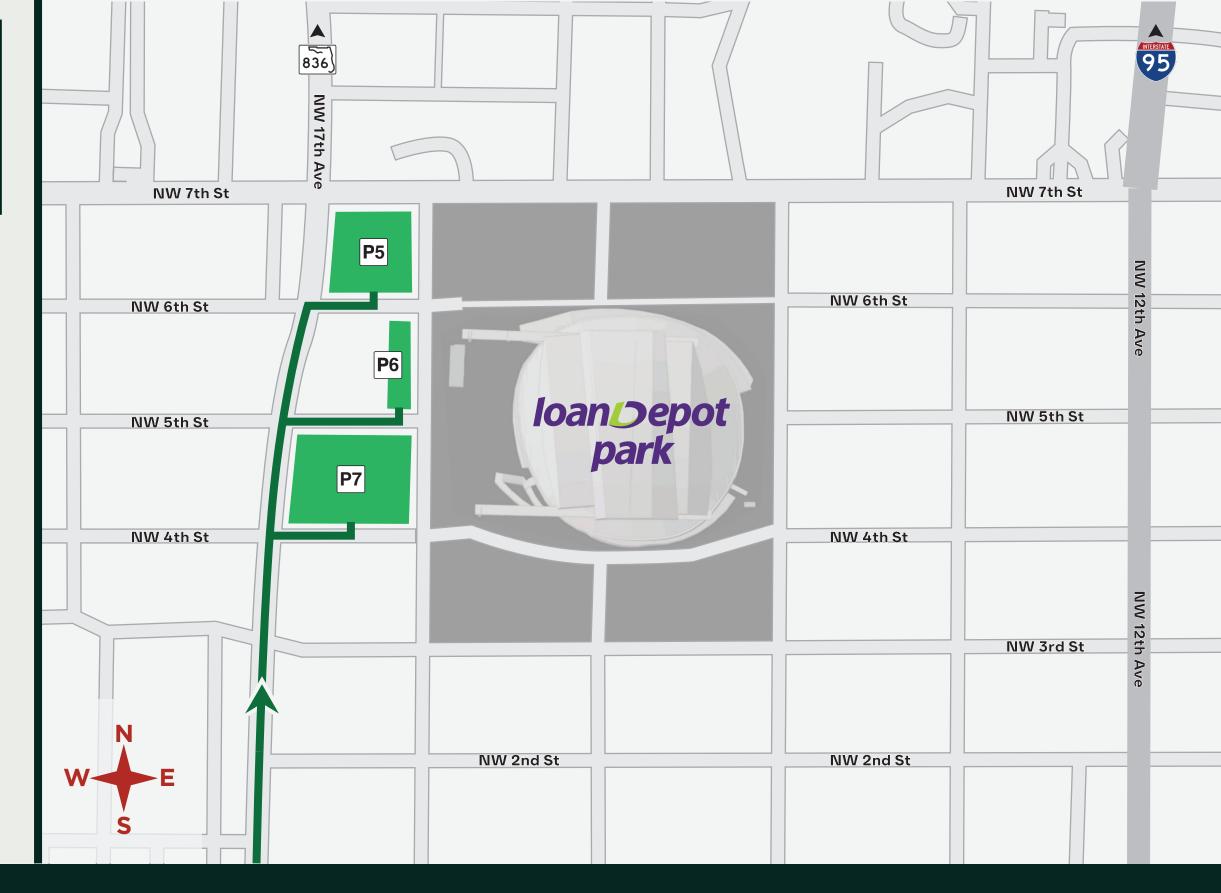

## **Route Instructions and Information**

- Approach the ballpark from the south
- Fans can take NW 17th Avenue north to access
   West Lot 1, West Lot 2 and West Lot 3

West Lots 1, 2 & 3 Ingress Route

1600 NW 7th Street Miami, FL 33125

<u>1610 NW 6th Street</u> <u>Miami, FL 33125</u>

<u>1680 NW 5th Street</u> <u>Miami, FL 33125</u>

Click <u>HERE</u> to view our World Baseball Classic (WBC) transportation tool.