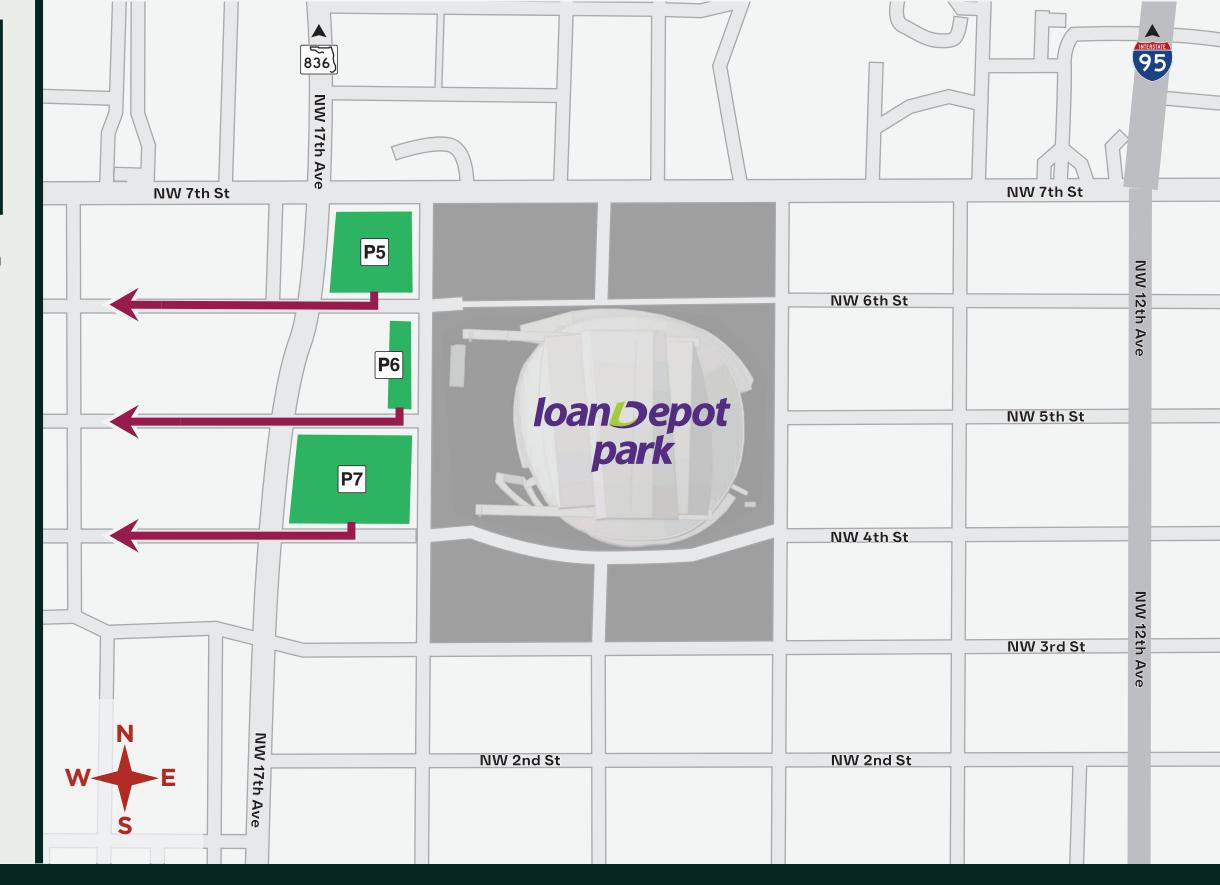

## **Route Instructions and Information**

- Fans exiting from West Lot 1, West Lot 2 or West Lot 3 will be directed across NW 17th Avenue to continue west
- Fans will only be allowed to turn left on NW
   17th Avenue to head south if traffic allows
- Fans will not be able to head north on NW
   17th Avenue

West Lots 1, 2 & 3
Egress Route

1600 NW 7th Street Miami, FL 33125

<u>1610 NW 6th Street</u> <u>Miami, FL 33125</u>

<u>1680 NW 5th Street</u> <u>Miami, FL 33125</u>