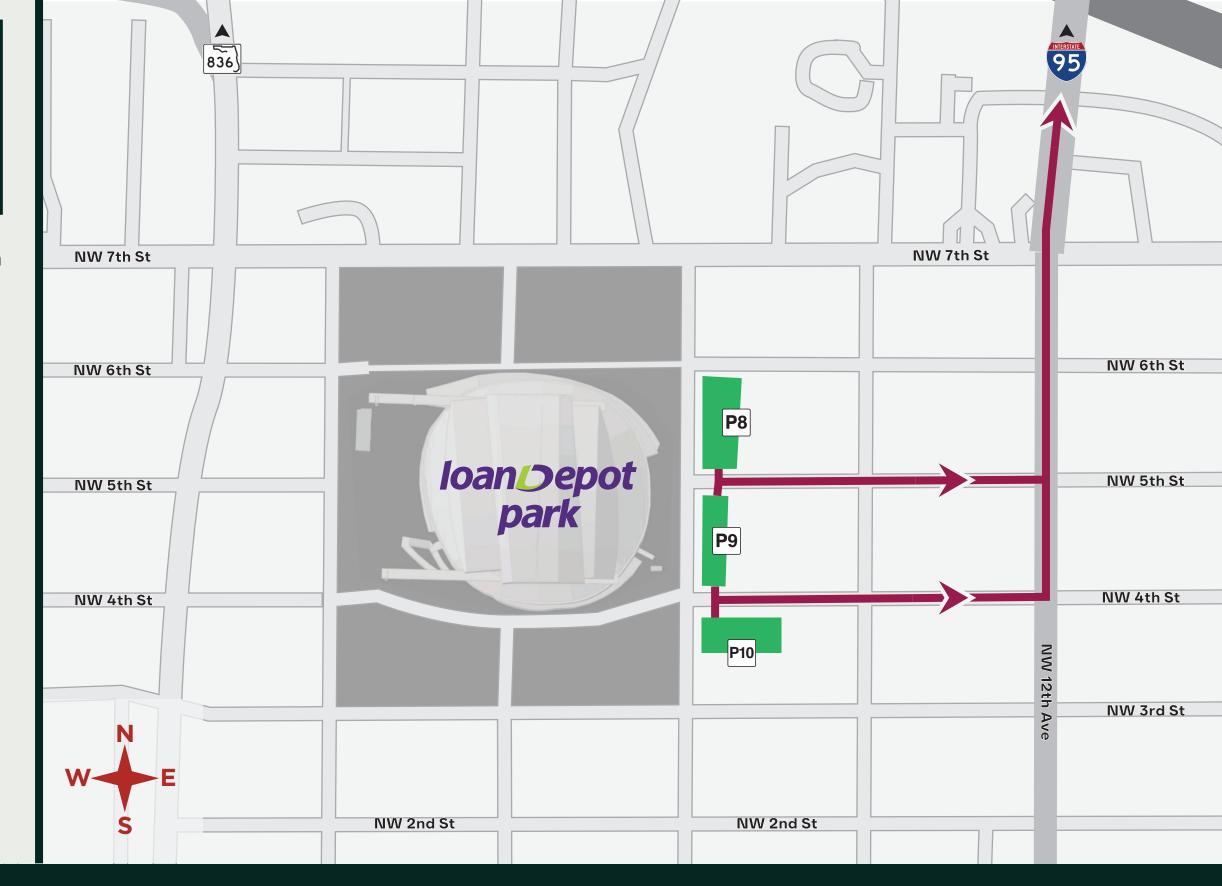

## **Route Instructions and Information**

- Fans exiting from East Lot 1, East Lot 2 or East Lot 3 will be directed east towards NW 12th Avenue.
- Fans can head north on NW 12th Avenue to approach the 836 ramp

East Lots 1, 2 & 3 Egress Route

1380 NW 6th Street Miami, FL 33125

1390 NW 5th Street Miami, FL 33125

## P10 East Lot 3

1380 NW 4th Street Miami, FL 33125