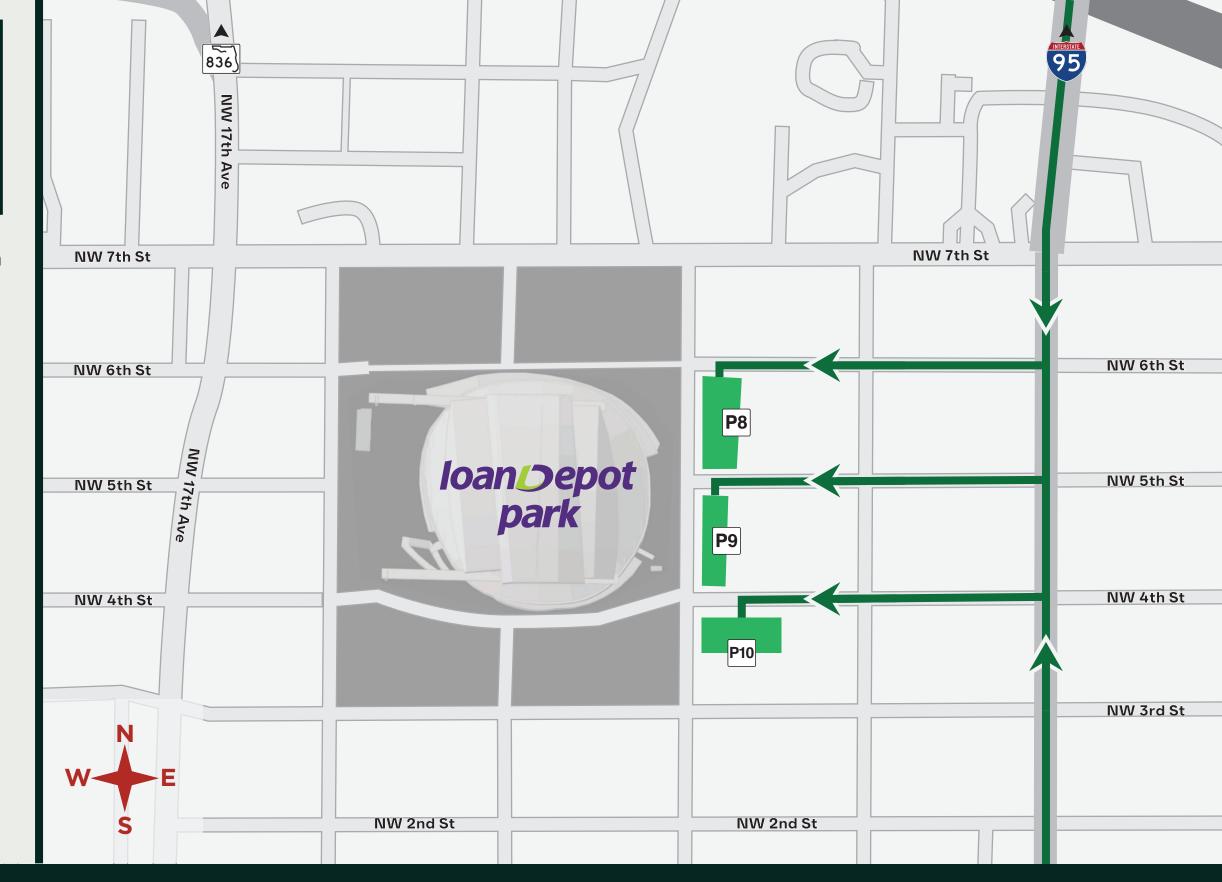

## **Route Instructions and Information**

 Approach the ballpark from the north or south using NW 12th Avenue to access East Lot 1, East Lot 2 and East Lot 3

**East Lots 1, 2 & 3** Ingress Route

1380 NW 6th Street Miami, FL 33125

1390 NW 5th Street Miami, FL 33125 P10 East Lot 3

1380 NW 4th Street Miami, FL 33125

Click <u>HERE</u> to view our World Baseball Classic (WBC) transportation tool.