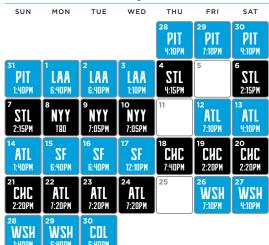

## MARCH/APRIL

1 II N F

| JUNE                       |                           |                            |                                 |                            |                            |                            |  |  |
|----------------------------|---------------------------|----------------------------|---------------------------------|----------------------------|----------------------------|----------------------------|--|--|
| SUN                        | MON                       | TUE                        | WED                             | THU                        | FRI                        | SAT                        |  |  |
|                            |                           |                            |                                 |                            |                            | TEX<br>4:10PM              |  |  |
| Z<br>TEX<br>1:40PM         | 3                         | 4<br><b>TB</b><br>6:40PM   | 5<br><b>T<u>B</u></b><br>6:40PM | 6                          | CLE<br>7:10PM              | 8<br>CLE<br>7:35PM         |  |  |
| 9<br>CLE<br>1:40PM         | 10                        | 11<br><b>NYM</b><br>7:10PM | 12<br><b>NYM</b><br>7:10PM      | 13<br><b>NYM</b><br>7:10PM | 14<br><b>WSH</b><br>6:45PM | 15<br><b>WSH</b><br>4:05PM |  |  |
| 16<br><b>WSH</b><br>1:35PM | STL<br>6:40PM             | STL<br>6:40PM              | 19<br><b>STL</b><br>12:40PM     | 20                         | 21<br><b>SEA</b><br>7:10PM | 22<br><b>SEA</b><br>4:10PM |  |  |
| SEA<br>1:40PM              | 24<br><b>KC</b><br>8:10PM | 25<br><b>KC</b><br>8:10PM  | 26<br><b>KC</b><br>2:10PM       | 27<br><b>PHI</b><br>6:20PM | 28<br><b>PHI</b><br>6:20PM | 29<br><b>PHI</b><br>4:05PM |  |  |
| 30<br><b>PHI</b><br>1:35PM |                           |                            |                                 |                            |                            |                            |  |  |