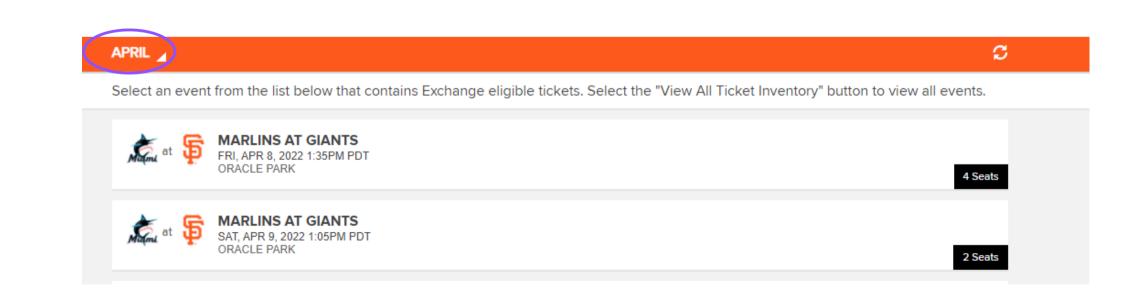

# Log into <u>MySFTix</u>

The MLB Ballpark app Forwarding guide can be *found <u>here</u>.* 

**Click Forward on** 2 the left hand menu

3

**Click the game** you wish to forward.

The menu at the top of the page will allow you to change the month.