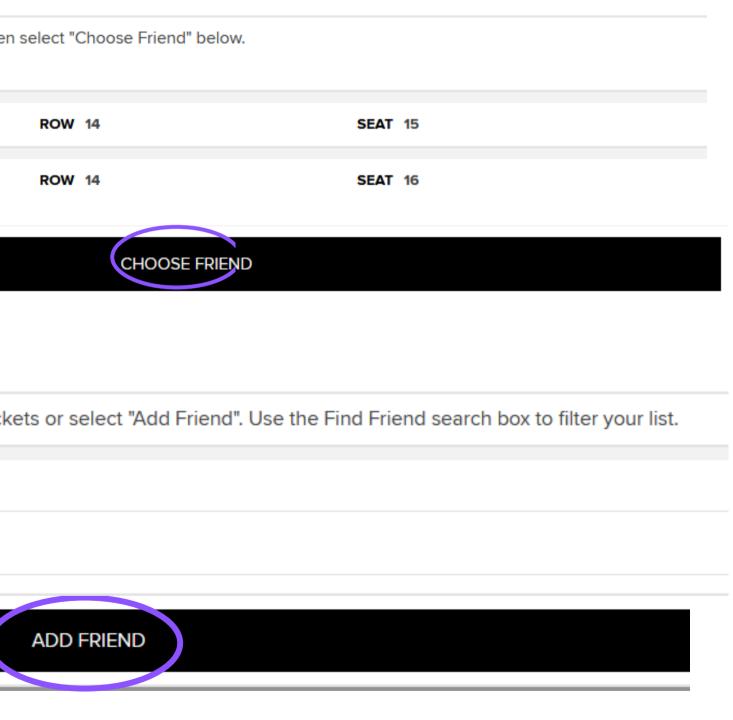

## **NEED ASSISTANCE? CONTACT THE SEASON TICKET MEMBER HOTLINE 415-972-BALL**

**Select the** tickets you wish to forward. Then, click **Choose Friend at** the bottom of the screen.

Select your recipient from friend list or

the screen.

click Add Friend

at the bottom of

| Miami at | P FF                 | RI, APR 8, 20<br>RACLE PARK | 22 1:35PM |          |       |
|----------|----------------------|-----------------------------|-----------|----------|-------|
|          | the ticke<br>ECT ALL | ts you wi                   | sh to for | ward and | d the |
|          | SECTIO               | N VR310                     |           |          |       |
|          | SECTIO               | N VR310                     |           |          |       |
|          |                      |                             |           |          |       |

| Choose the friend who will receive your tick | ets or |
|----------------------------------------------|--------|
| FIND FRIEND                                  |        |
|                                              |        |
|                                              |        |
|                                              | ADD    |
|                                              |        |