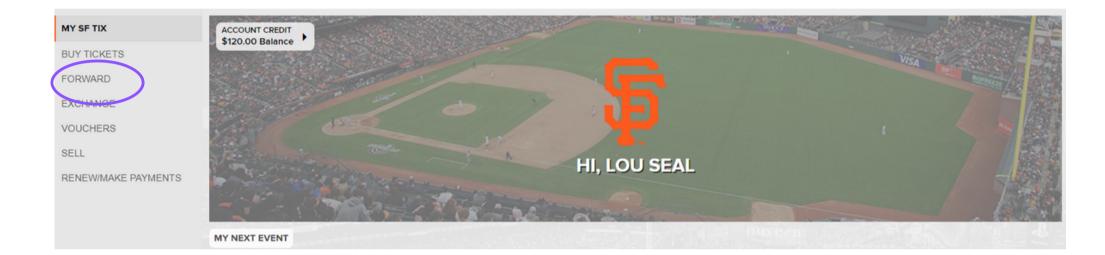

# Log into <u>MySFTix</u>

The MLB Ballpark app Forwarding guide can be *found <u>here</u>.* 

**Click Forward on** 2 the left hand menu

3

**Click the game** you wish to forward.

The menu at the top of the page will allow you to change the month.