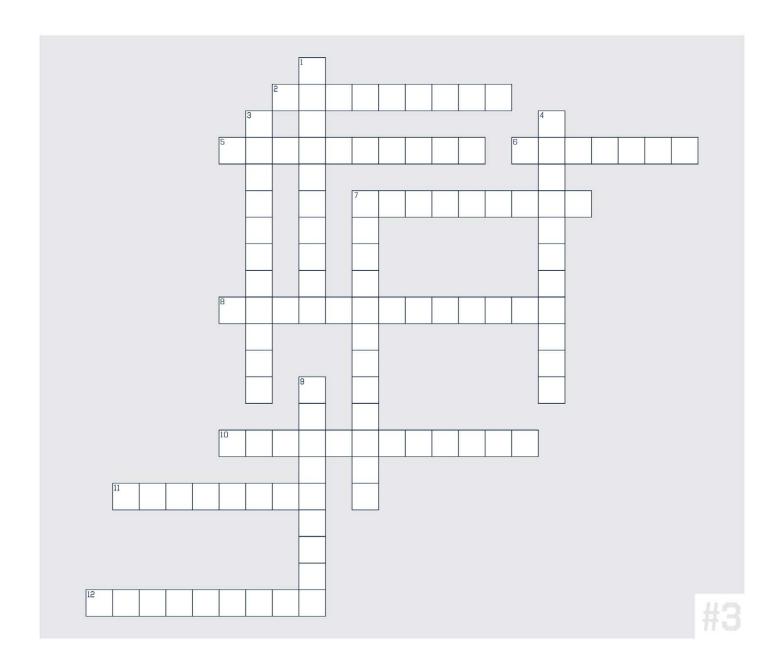

# **CROSSWORD PUZZLE**

ST. LOUIS CARDINALS - BOBS AND TOMS

### ACROSS

- 2. TWO-TIME NO-HITTER
- 5. HR BAT FLIPPER
- 6. MADE SEAT CUSHIONS FLY
- 7. SHUTOUT LEADER
- 8. DELIVERED CRAZY VIBES FOR OZZIE, JACK TOO
- 10. CAME HERE FOR HERR
- 11. BESPECTACLED CLOSER
- 12. BRAVES SLUGGER FINISHED HERE

### DOWN

- 1. PINCH-HITTER BEHIND BIG MAC
- 3. GOLD-GLOVE BACKSTOPPER
- 4. HE THREW OUT RUTH
- 7. ALMOST PERFECT PITCHER
- 9. ACTING CATCHER