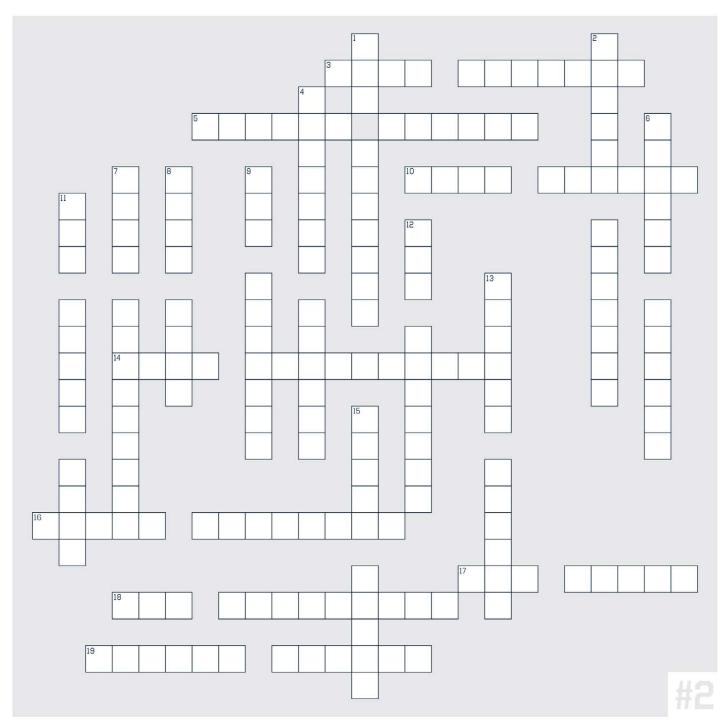

# **CROSSWORD PUZZLE**

ST. LOUIS CARDINALS

### ACROSS

- 2. HILO NATIVE
- 5. THE WIZARD
- 7. 1967 TEAM NICKNAME
- 10. NL PENNANTS
- 12. 1934 TEAM NICKNAME
- 14. 2019 NL WHIP LEADER
- 15. GRAND BALLPARK
- 16. LEGENDARY CORRIDOR
- 19. SKIPPER
- 20. 9-TIME GOLD GLOVER

### DOWN

- 1. 1.12 SEASON ERA
- 3. GOLD SLUGGER
- 4. 11-TIME WORLD CHAMPIONS
- 6. UNCLE CHARLIE
- 8. OUR NL DIVISION
- 9. NORTHERN STADIUM BORDER
- 11. BASEBALL HEAVEN
- 13. AMERICA'S PASTIME
- 17. FEATHERY FRIEND
- 18. THE MAN