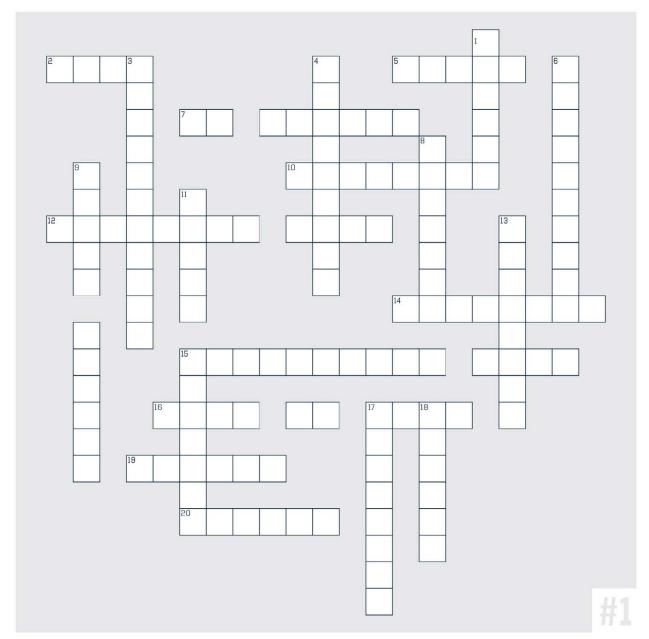

# **CROSSWORD PUZZLE**

ST. LOUIS CARDINALS

### ACROSS

- 2. HILO NATIVE
- 5. THE WIZARD
- 7. 1967 TEAM NICKNAME
- 10. NL PENNANTS
- 12. 1934 TEAM NICKNAME
- 14. 2019 NL WHIP LEADER
- 15. GRAND BALLPARK
- 16. LEGENDARY CORRIDOR
- 19. SKIPPER
- 20. 9-TIME GOLD GLOVER

### DOWN

- 1. 1.12 SEASON ERA
- 3. GOLD SLUGGER
- 4. 11-TIME WORLD CHAMPIONS
- 6. UNCLE CHARLIE
- 8. OUR NL DIVISION
- 9. NORTHERN STADIUM BORDER
- 11. BASEBALL HEAVEN
- 13. AMERICA'S PASTIME
- 17. FEATHERY FRIEND
- 18. THE MAN