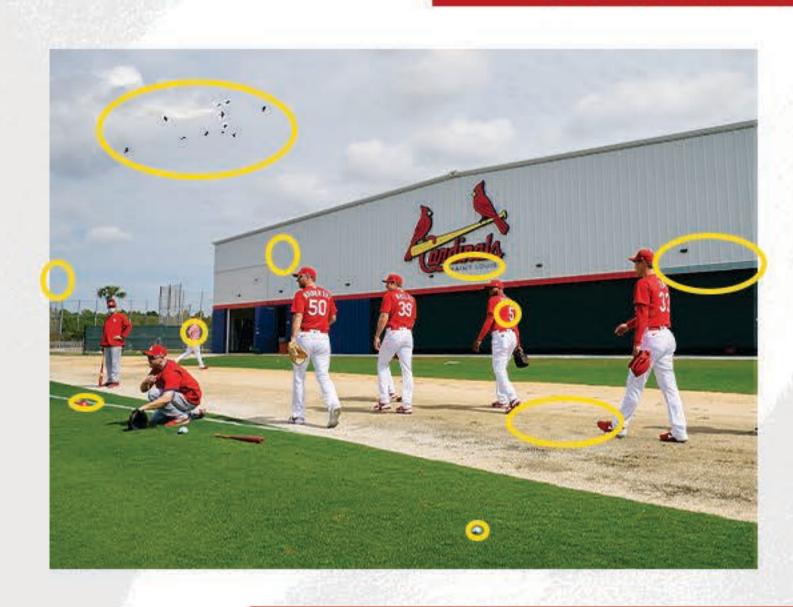

# SPOT THE DIFFERENCES

E CAROLATO

ST. LOUIS CARDINALS

CAN YOU SPOT ALL 10 (TEN) DIFFERENCES?