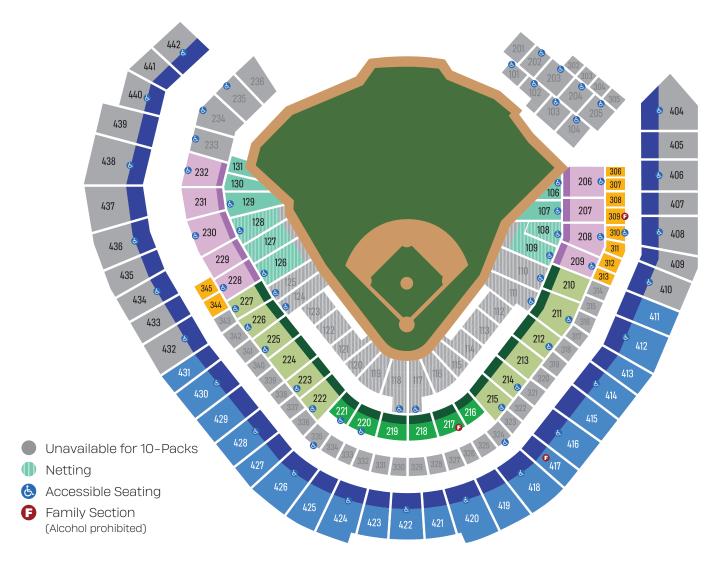

## 2024 NEW 10-PACK SEATING & PRICING

|                                    | PLAN PRICING PER SEAT |              |              |
|------------------------------------|-----------------------|--------------|--------------|
| LOCATION                           | FRIDAY PLAN           | PREMIER PLAN | WEEKEND PLAN |
| Field Outfield Box                 | \$443                 | \$431        | \$461        |
| Loge Diamond Box                   | \$583                 | \$571        | \$601        |
| Loge Infield Platinum              | \$560                 | \$546        | \$581        |
| <ul><li>Loge Infield Box</li></ul> | \$476                 | \$466        | \$491        |
| Loge Outfield Platinum             | \$410                 | \$396        | \$431        |
| Loge Outfield Box                  | \$366                 | \$356        | \$381        |
| Club Outfield Box                  | \$423                 | \$411        | \$441        |
| Terrace Box                        | \$252                 | \$246        | \$261        |
| Terrace Reserved Infield           | \$165                 | \$161        | \$171        |