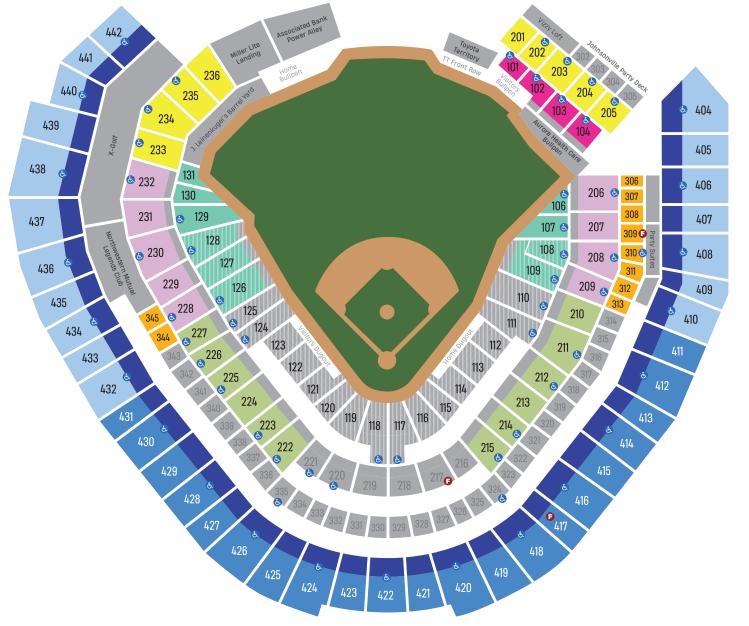

## **SEATING & PRICING**

### **GOLD TIER**

Field Outfield Box

Loge Infield Box

Loge Outfield Box

Club Outfield Box

12 PACK: \$504 (blackout dates apply\*)

24 PACK: \$1,008 (all games, no black out dates)

## **BLUE TIER**

Field Bleachers

Loge Outfield Box

Loge Bleachers

Terrace Box

Terrace Infield

Terrace Outfield

12 PACK: \$300 (blackout dates apply\*)

# 2024 FLEX PACK Seating Map

## **FIELD LEVEL**

Field Bleachers Field Outfield Box

## **LOGE LEVEL**

Loge Bleachers

CLUB LEVEL (Wait Staff)
Club Outfield Box

## **TERRACE LEVEL**