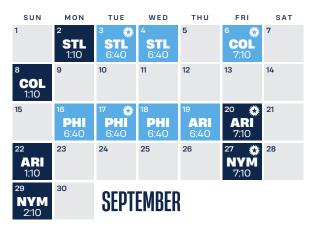

# **2024 SEASON TICKETS EXCHANGE POLICIES**

### **PAST GAME / UNUSED TICKET EXCHANGE DATES**

Primary exchange policy for Terrace Ticket Treat accounts.

| SUN  | MON                     | TUE                               | WED                      | THU | FRI | SAT |
|------|-------------------------|-----------------------------------|--------------------------|-----|-----|-----|
| MARC | H / AP                  | RIL                               |                          | 28  | 29  | 30  |
| 31   | 1                       | 2                                 | 3<br><b>MIN</b><br>12:10 | 4   | 5   | 6   |
| 7    | 8                       | 9                                 | 10                       | 11  | 12  | 13  |
| 14   | 15<br><b>SD</b><br>6:40 | 16 <b>**</b><br><b>SD</b><br>6:40 | 17<br><b>SD</b><br>12:10 | 18  | 19  | 20  |
| 21   | 22                      | 23                                | 24                       | 25  | 26  | 27  |
| 28   | 29<br><b>TB</b><br>6:40 | 30 ↔<br><b>TB</b><br>6:40         |                          |     |     |     |

PAST GAME / UNUSED TICKET EXCHANGE DATE

🗱 SSH Appreciation Day (no early entry on Saturday or Sunday dates) 🛛 All times CT. Game dates subject to change.