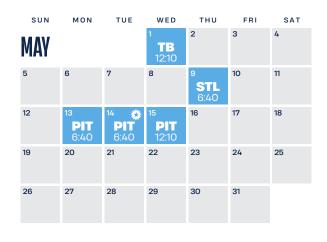

# 2024 SEASON TICKETS **EXCHANGE POLICIES**

**LIVE ONLINE TICKET EXCHANCE DATES** Excludes Terrace Ticket Treat accounts. Restrictions apply to Loge Level Double Play accounts. Any exchange of tickets from a lower demand B-tier game into a higher demand A-tier game will require the Season Seat Holder to pay the difference in ticket pricing.

| SUN                               | MON               | TUE                              | WED                      | THU                      | FRI                               | SAT |
|-----------------------------------|-------------------|----------------------------------|--------------------------|--------------------------|-----------------------------------|-----|
| JULY                              | 1                 | 2                                | 3                        | 4                        | 5                                 | 6   |
| 7                                 | 8                 | 9 <b>*</b><br><b>PIT</b><br>7:10 | 10<br><b>PIT</b><br>7:10 | 11<br><b>PIT</b><br>1:10 | 12 <b>*</b><br><b>WSH</b><br>7:10 | 13  |
| 14<br><b>WSH</b><br>1:10          | 15                | 16                               | 17                       | 18                       | 19                                | 20  |
| 21                                | 22                | 23                               | 24                       | 25                       | 26 🇱<br>MIA<br>7:10               | 27  |
| 28 <b>*</b><br><b>MIA</b><br>1:10 | 29<br>ATL<br>7:10 | 30 <b>↔</b><br>ATL<br>7:10       | 31<br><b>ATL</b><br>1:10 |                          |                                   |     |

LIVE EXCHANGE A-TIER DATE

LIVE EXCHANGE B-TIER DATE

🗱 SSH Appreciation Day (no early entry on Sat or Sun dates) 🛛 All times CT. Game dates subject to change.

GIVEAWAYS:  $\blacklozenge$  First 10,000 Ticketed Fans  $\blacktriangle$  First 10,000 Ticketed Fans 21+