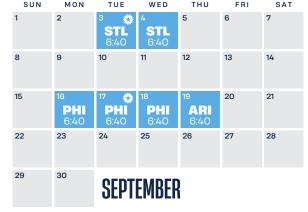

# **2024 SEASON TICKETS EXCHANGE POLICIES**

### **PAST GAME / UNUSED TICKET EXCHANGE DATES**

Primary exchange policy for Terrace Ticket Treat accounts.

| SUN  | MON                     | TUE                               | WED                      | THU | FRI | SAT |
|------|-------------------------|-----------------------------------|--------------------------|-----|-----|-----|
| MARC | H / AP                  | RIL                               |                          | 28  | 29  | 30  |
| 31   | 1                       | 2                                 | 3<br><b>MIN</b><br>12:10 | 4   | 5   | 6   |
| 7    | 8                       | 9                                 | 10                       | 11  | 12  | 13  |
| 14   | 15<br><b>SD</b><br>6:40 | 16 <b>**</b><br><b>SD</b><br>6:40 | 17<br><b>SD</b><br>12:10 | 18  | 19  | 20  |
| 21   | 22                      | 23                                | 24                       | 25  | 26  | 27  |
| 28   | 29<br><b>TB</b><br>6:40 | 30 ↔<br><b>TB</b><br>6:40         |                          |     |     |     |

PAST GAME / UNUSED TICKET EXCHANGE DATE

🗱 SSH Appreciation Day (no early entry on Saturday or Sunday dates) 🛛 All times CT. Game dates subject to change.