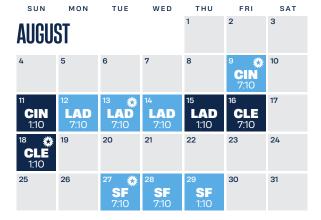

| SUN  | MON               | TUE                          | WED                      | тни                      | FRI | SAT |  |
|------|-------------------|------------------------------|--------------------------|--------------------------|-----|-----|--|
| AUGU | ST                |                              | 1                        | 2                        | 3   |     |  |
| 4    | 5                 | 6                            | 7                        | 8                        | 9   | 10  |  |
| 11   | 12<br>LAD<br>7:10 | <sup>13</sup><br>LAD<br>7:10 | 14<br><b>LAD</b><br>7:10 | 15<br><b>LAD</b><br>1:10 | 16  | 17  |  |
| 18   | 19                | 20                           | 21                       | 22                       | 23  | 24  |  |
| 25   | 26                | 27 **<br>SF<br>7:10          | 28<br><b>SF</b><br>7:10  | 29<br><b>SF</b><br>1:10  | 30  | 31  |  |