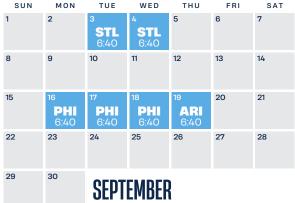

# **2024 10-PACKS EXCHANGE POLICIES**

LIVE ONLINE TICKET EXCHANGE DATES Any exchange of tickets from a lower demand B-tier game into a higher demand A-tier game

will require the 10-Pack Holder to pay the difference in ticket pricing.