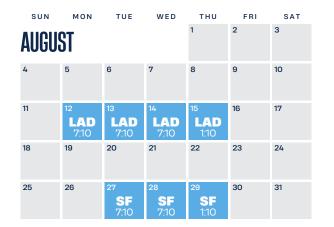

# **2024 10-PACKS EXCHANGE POLICIES**

LIVE ONLINE TICKET EXCHANGE DATES Any exchange of tickets from a lower demand B-tier game into a higher demand A-tier game

will require the 10-Pack Holder to pay the difference in ticket pricing.