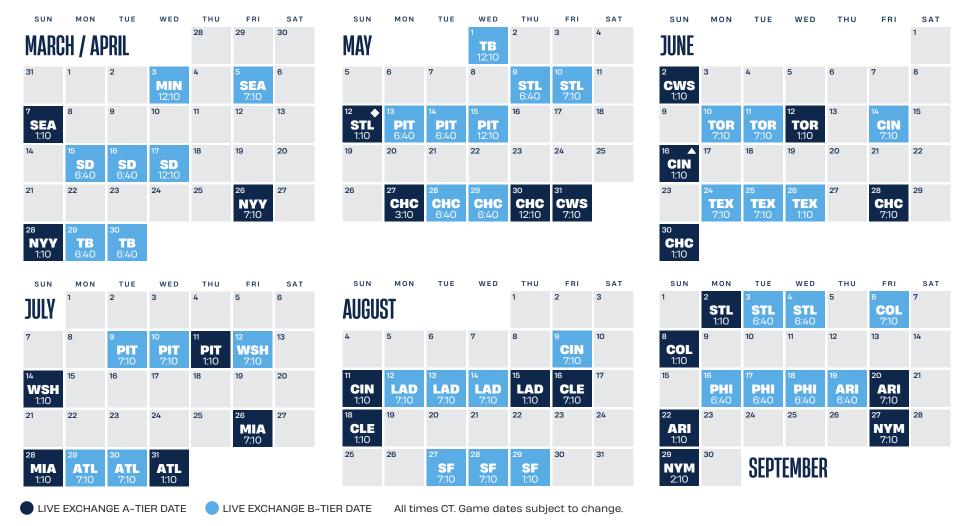

# **2024 10-PACKS EXCHANGE POLICIES**

LIVE ONLINE TICKET EXCHANGE DATES Any exchange of tickets from a lower demand B-tier game into a higher demand A-tier game

will require the 10-Pack Holder to pay the difference in ticket pricing.

#### **PAST GAME / UNUSED TICKET EXCHANGE DATES**

| SUN                                                     | MON                     | TUE                     | WED                      | THU | FRI | SAT |  |  |
|---------------------------------------------------------|-------------------------|-------------------------|--------------------------|-----|-----|-----|--|--|
| MARCH / APRIL <sup>28</sup> <sup>29</sup> <sup>30</sup> |                         |                         |                          |     |     |     |  |  |
| 31                                                      | 1                       | 2                       | 3<br><b>MIN</b><br>12:10 | 4   | 5   | 6   |  |  |
| 7                                                       | 8                       | 9                       | 10                       | 11  | 12  | 13  |  |  |
| 14                                                      | 15<br><b>SD</b><br>6:40 | 16<br><b>SD</b><br>6:40 | 17<br>SD<br>12:10        | 18  | 19  | 20  |  |  |
| 21                                                      | 22                      | 23                      | 24                       | 25  | 26  | 27  |  |  |
| 28                                                      | 29<br><b>TB</b><br>6:40 | 30<br><b>TB</b><br>6:40 |                          |     |     |     |  |  |

| SUN  | MON                      | TUE                      | WED                      | тни | FRI | SAT |
|------|--------------------------|--------------------------|--------------------------|-----|-----|-----|
| JUNE |                          |                          |                          |     |     | 1   |
| 2    | 3                        | 4                        | 5                        | 6   | 7   | 8   |
| 9    | 10<br><b>TOR</b><br>7:10 | 11<br><b>TOR</b><br>7:10 | 12<br><b>TOR</b><br>1:10 | 13  | 14  | 15  |
| 16   | 17                       | 18                       | 19                       | 20  | 21  | 22  |
| 23   | 24<br><b>TEX</b><br>7:10 | 25<br><b>TEX</b><br>7:10 | 26<br><b>TEX</b><br>1:10 | 27  | 28  | 29  |
| 30   |                          |                          |                          |     |     |     |

| SUN  | MON               | TUE                     | WED                      | тни                      | FRI | SAT |
|------|-------------------|-------------------------|--------------------------|--------------------------|-----|-----|
| JULY | 1                 | 2                       | 3                        | 4                        | 5   | 6   |
| 7    | 8                 | 9<br><b>PIT</b><br>7:10 | 10<br><b>PIT</b><br>7:10 | 11<br><b>PIT</b><br>1:10 | 12  | 13  |
| 14   | 15                | 16                      | 17                       | 18                       | 19  | 20  |
| 21   | 22                | 23                      | 24                       | 25                       | 26  | 27  |
| 28   | 29<br>ATL<br>7:10 | 30<br>ATL<br>7:10       | 31<br>ATL<br>1:10        |                          |     |     |

PAST GAME / UNUSED TICKET EXCHANGE DATE All times CT. G

All times CT. Game dates subject to change.