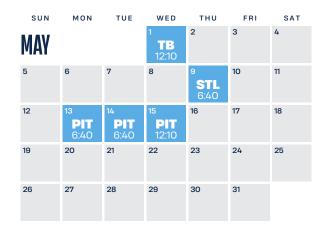

#### **PAST GAME / UNUSED TICKET EXCHANGE DATES**

| SUN                                                     | MON                     | TUE                     | WED                      | THU | FRI | SAT |  |  |
|---------------------------------------------------------|-------------------------|-------------------------|--------------------------|-----|-----|-----|--|--|
| MARCH / APRIL <sup>28</sup> <sup>29</sup> <sup>30</sup> |                         |                         |                          |     |     |     |  |  |
| 31                                                      | 1                       | 2                       | 3<br><b>MIN</b><br>12:10 | 4   | 5   | 6   |  |  |
| 7                                                       | 8                       | 9                       | 10                       | 11  | 12  | 13  |  |  |
| 14                                                      | 15<br><b>SD</b><br>6:40 | 16<br><b>SD</b><br>6:40 | 17<br>SD<br>12:10        | 18  | 19  | 20  |  |  |
| 21                                                      | 22                      | 23                      | 24                       | 25  | 26  | 27  |  |  |
| 28                                                      | 29<br><b>TB</b><br>6:40 | 30<br><b>TB</b><br>6:40 |                          |     |     |     |  |  |