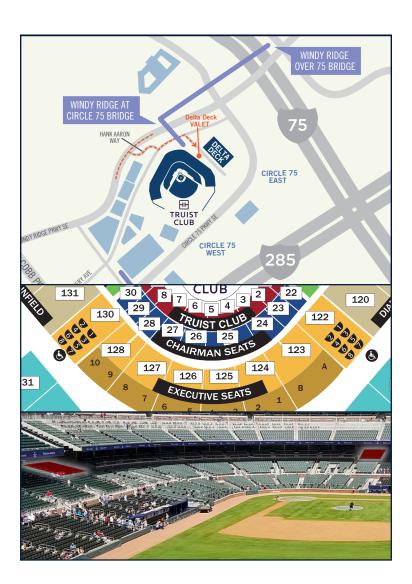

## **DIRECTIONS & PARKING**

### **Delta Deck Valet**

Delta Valet Deck Parking Permit is Required 655 Battery Ave SE Atlanta, GA 30339

- Enter Club Member Entrance to the right of the Third Base Gate
- Take elevator down to Delta SKY360° Club FL Level Tickets will be scanned the second time, and you will be given a wristband at entrance of the Delta SKY360° Club.