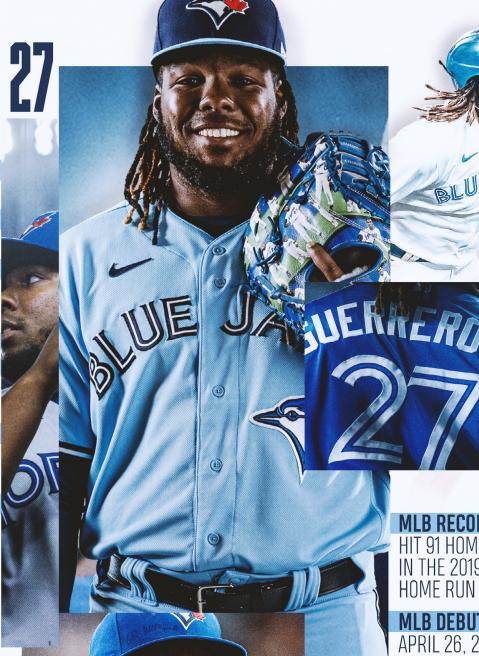

# **VLADIMIR** GUERRERO JR.

MLB RECORD:

HIT 91 HOME RUNS IN THE 2019 MLB HOME RUN DERBY

BLUE JAK

**MLB DEBUT:** 

APRIL 26, 2019

@VLADDY27JR 🐡

**BORN**: MARCH 16 1999 **HOMETOWN:** NIZAO, **DOMINCIA** 

REPUBLIC

**POSITION:** 

FIRST BASE

THROWS: RIGHT

> BATS: RIGHT

> > TORONTO \*BLUE JAYS"