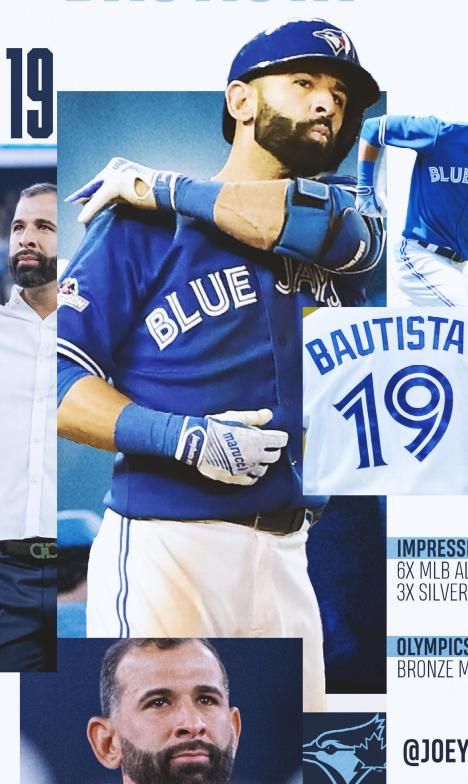

# **JOSE** BAUTISTA

**INAUGURATED TO LOE:** AUGUST 12, 2023

> **MLB DEBUT:** APRIL 4, 2004

**NICKNAME:** JOEY BATS

#### BORN:

OCTOBER 19, 1980

#### **HOMETOWN:**

SANTO DOMINGO, DOMINICAN REPUBLIC

**IMPRESSIVE STATS:** 6X MLB ALL-STAR (2010-2015) 3X SILVER SLUGGER

#### **OLYMPICS:**

BRONZE MEDALIST (2020)

@JOEYBATS19 🐡

TORONTO \*BLUE JAYS"