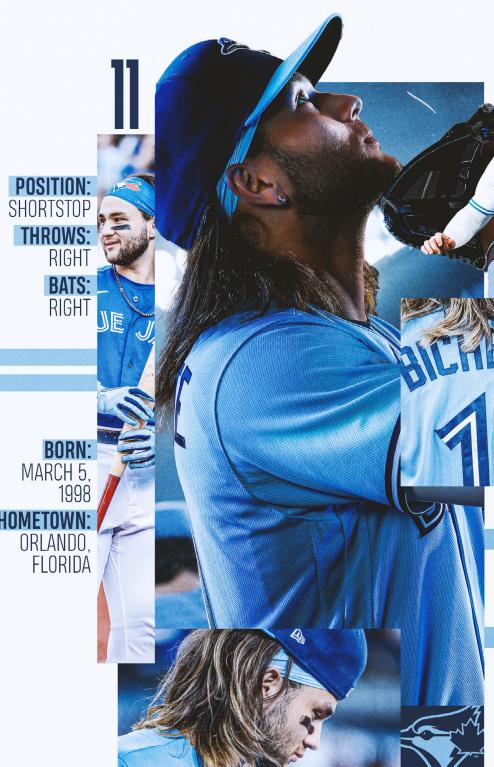

# BO BICHETTE

**HOMETOWN:** 

ONLY PLAYER IN MLB HISTORY TO RECORD 15 EXTRA-BASE HITS IN HIS FIRST 15 GAMES

### DRAFTED:

2016, TORONTO BLUE JAYS 2ND RND (66TH OVERALL)

TORONTO \*BLUE JAYS"