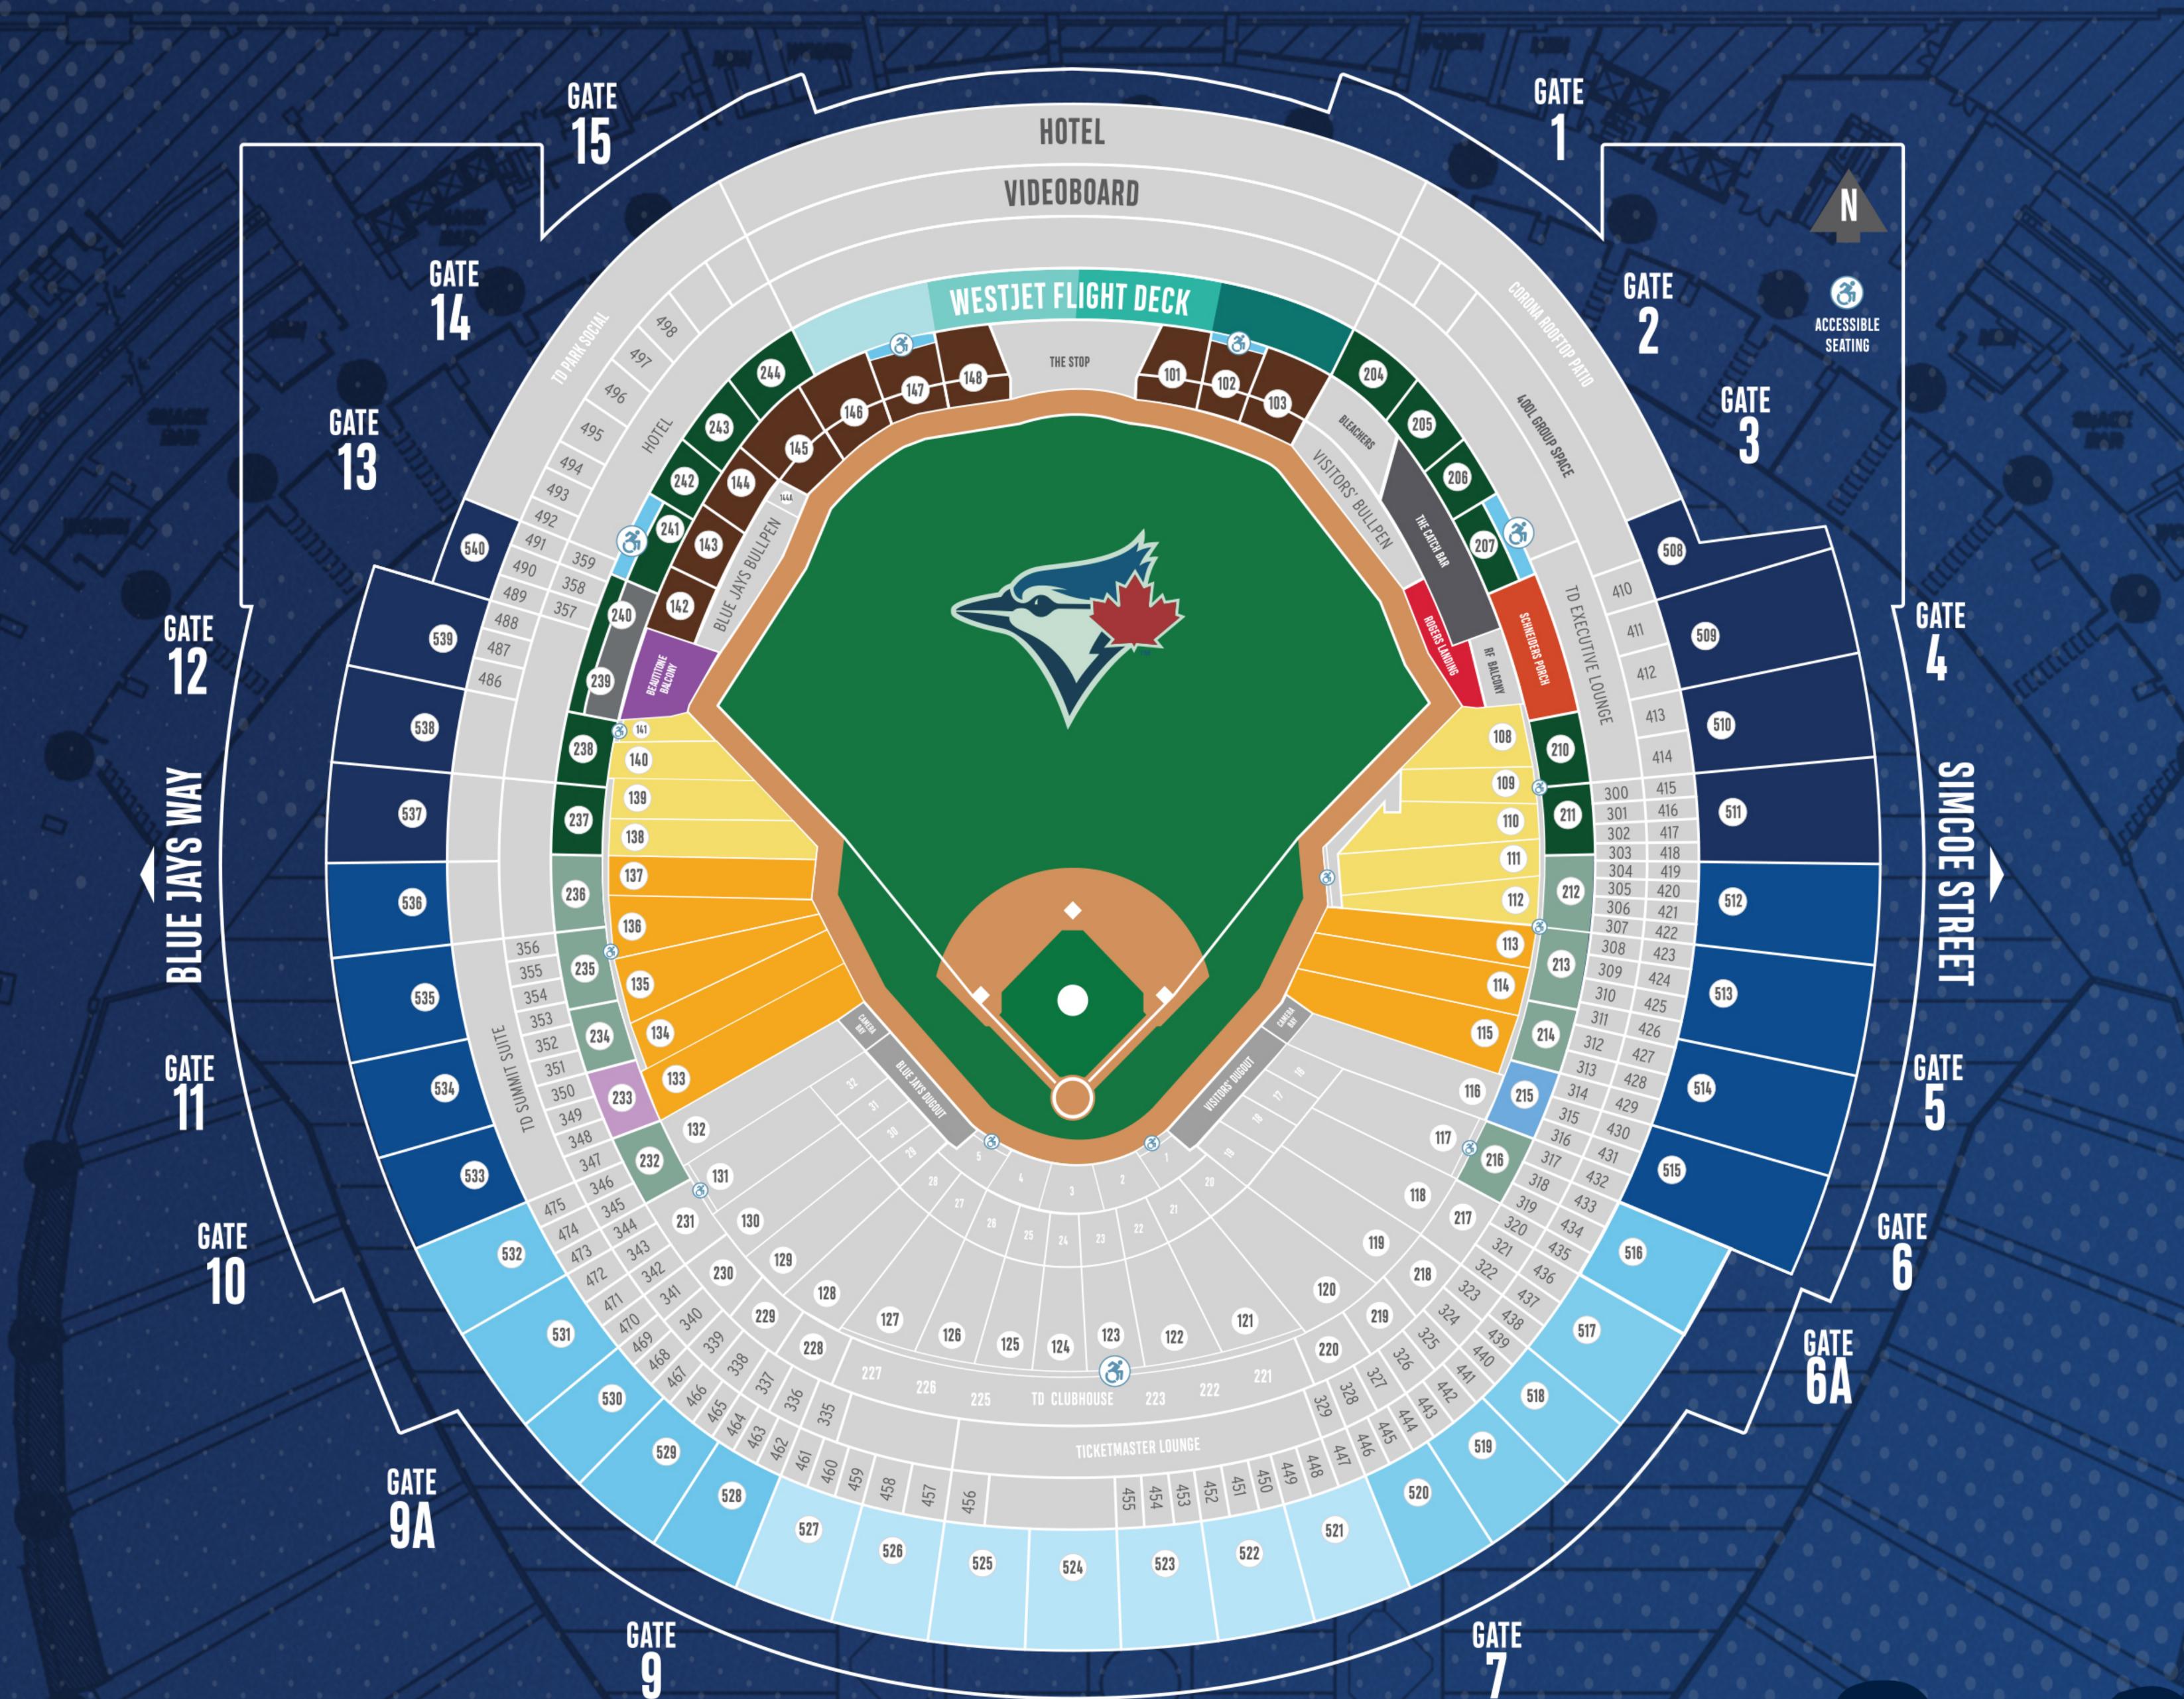

## 

LEGEND: **100** LEVEL **BASELINE RESERVED \$72.00 CORNER RESERVED** \$72.00 **100 LEVEL OUTFIELD** \$59.00 **LEFT FIELD BALCONY** ROGERS LANDING

500 LEVEL INFIELD

**500 LEVEL OUTFIELD** 

#### 500 LEVEL HOME PLATE \$23.00

\$23.00

\$23.00

\$23.00

**200** LEVEL **200 LEVEL BASES 500 LEVEL BASES** \$59.00

200 LEVEL OUTFIELD \$48.00

NEW BLUE BAR