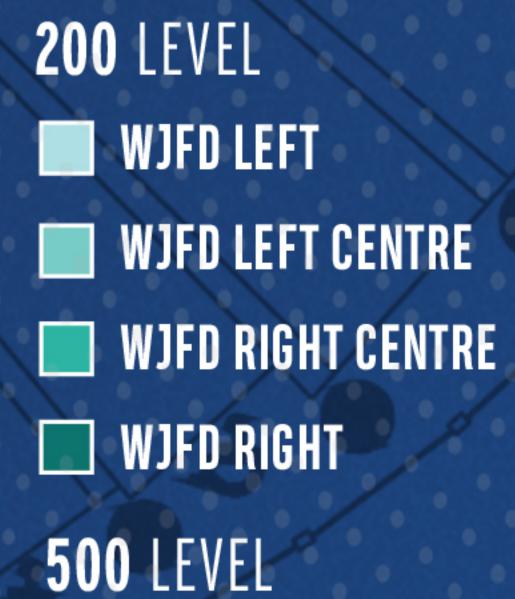

## 

LEGEND: **100** LEVEL **BASELINE RESERVED \$72.00 CORNER RESERVED** \$72.00 **100 LEVEL OUTFIELD** \$59.00 **LEFT FIELD BALCONY** ROGERS LANDING

500 LEVEL INFIELD

**500 LEVEL OUTFIELD** 

#### 500 LEVEL HOME PLATE \$23.00

\$23.00

\$23.00

\$23.00

**200** LEVEL **200 LEVEL BASES 500 LEVEL BASES** \$59.00

200 LEVEL OUTFIELD \$48.00

NEW BLUE BAR