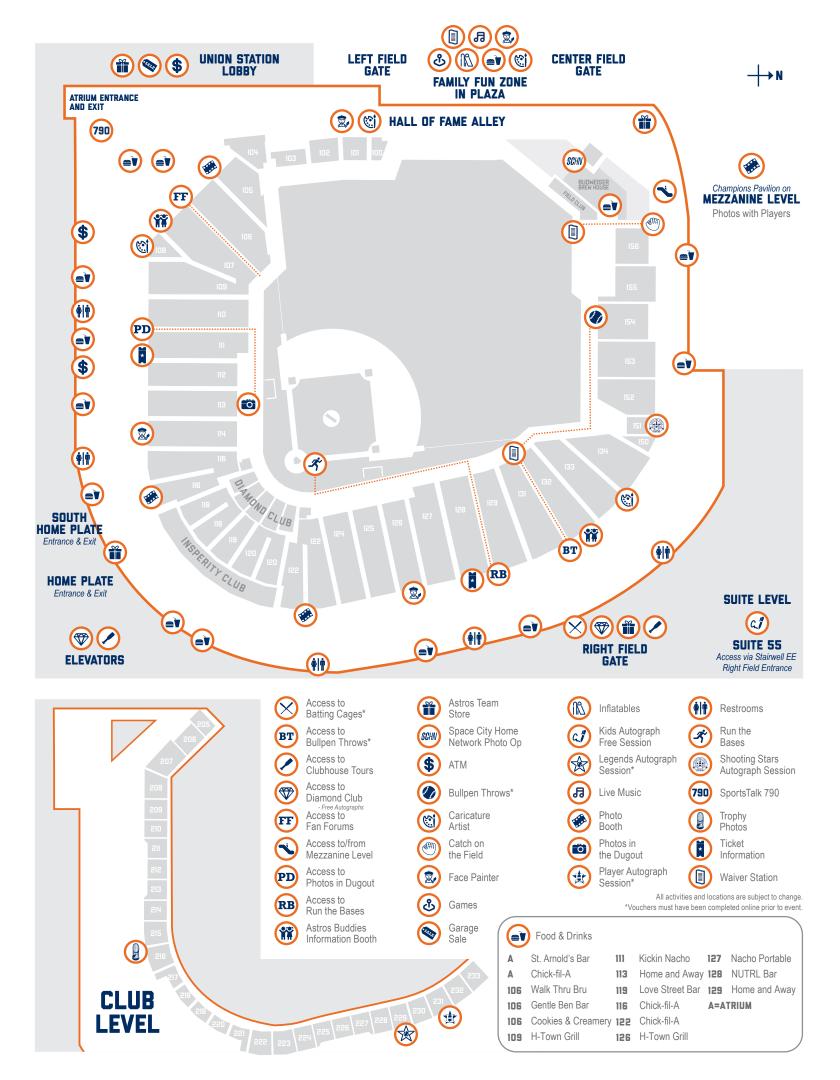

## AUTOGRAPHS

#### **KIDS AUTOGRAPH SESSION: 11AM-4PM**

- LOCATED ON CLUB LEVEL NEAR SECTION SUITE 54-55, ACCESS VIA RIGHT FIELD RAMP - AGES 5-12 ONLY
- PLAYERS WILL ROTATE EVERY 30 MINUTES

FREE PLAYERS AUTOGRAPH SESSION: 11AM-4PM

- LOCATED IN THE DIAMOND CLUB
- PLAYERS AND LEGENDS WILL ROTATE EVERY 30 MINUTES

SHOOTING STARS AUTOGRAPH SESSION

LOCATED AT SECTION 134

PAID AUTOGRAPH SESSIONS

- ASTROS PLAYERS LOCATED ON CLUB LEVEL NEAR SECTION 231
- ASTROS LEGENDS LOCATED ON CLUB LEVEL NEAR SECTION 229

### FREE ACTIVITIES

- SPACE CITY HOME NETWORK PHOTO OP
- ASTROS BUDDIES
- **ASTROS TICKETS**
- SUGAR LAND SPACE COWBOYS •
  - CARICATURE ARTISTS
- 360 PHOTOBOOTH
- FACE PAINTERS PRESENTED BY SHERWIN WILLIAMS
- **CREATE YOUR OWN BASEBALL** CARD PHOTOBOOTH
- BALLOON TWISTERS

- FAN FORUMS
- PHOTOS IN THE DUGOUT
- PHOTOS WITH THE PLAYERS LOCATED IN CHAMPIONS
- PAVILLION
- RUN THE BASES VENDOR FAIR
- HOUSTON METHODIST BLOOD
- DRIVE
- INFLATABLES
- GAMES •
- HOUSTON OPEN

#### ACTIVITIES PAID

- SWINGS IN THE CAGES: ACCESS VIA RIGHT FIELD GATE RAMP
- **PITCHES IN THE BULLPEN: ACCESS VIA SECTION 132**
- CATCH ON THE FIELD: ACCESS VIA SECTION 156
- WORLD SERIES TROPHIES PHOTO OP: ACCESS VIA CLUB LEVEL AT SECTION 213

#### 2024 TICKET INFORMATION

VISIT SECTIONS 111 // 24 & 28 GAME PLANS

1.877.9ASTROS

ASTROS TOURS: ACCESS VIA RIGHT FIELD GATE RAMP

ASTROS. EST F