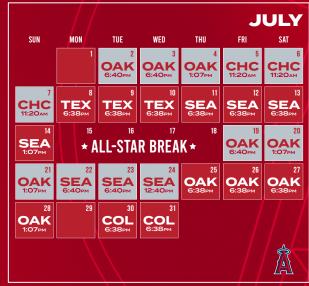

## ANGELS BASEBALL 2024 SEASON SCHEDULE

|                                        | JUNE               |                    |                    |                    |                    |                                       |  |
|----------------------------------------|--------------------|--------------------|--------------------|--------------------|--------------------|---------------------------------------|--|
| SUN                                    | MON                | TUE                | WED                | THU                | FRI                | SAT                                   |  |
|                                        |                    |                    |                    |                    |                    | 1<br><b>SEA</b><br>4:15 <sub>PM</sub> |  |
| 2                                      | 3                  | 4                  | 5                  | 6                  | 7                  | 8                                     |  |
| <b>SEA</b>                             | <b>SD</b>          | <b>SD</b>          | SD                 |                    | <b>НОU</b>         | <b>НО</b>                             |  |
| 1:1ОРМ                                 | 6:38 <sub>PM</sub> | 6:38 <sub>РМ</sub> | 6:38 <sub>PM</sub> |                    | 6:38 <sub>РМ</sub> | 7:07 <sub>РМ</sub>                    |  |
| 9                                      | 10                 | 11                 | 12                 | 13                 | 14                 | 15                                    |  |
| <b>HOU</b>                             |                    | <b>AZ</b>          | <b>AZ</b>          | <b>AZ</b>          | <b>SF</b>          | <b>SF</b>                             |  |
| 1:07 <sub>PM</sub>                     |                    | 6:40 <sub>РМ</sub> | 6:40 <sub>РМ</sub> | 6:40 <sub>РМ</sub> | 7:15рм             | 1:О5РМ                                |  |
| 16                                     | 17                 | 18                 | 19                 | 20                 | 21                 | 22                                    |  |
| <b>SF</b>                              | MIL                | MIL                | MIL                |                    | <b>LAD</b>         | <b>LAD</b>                            |  |
| 1:О5рм                                 | 6:38 <sub>PM</sub> | 6:38 <sub>PM</sub> | 6:38 <sub>PM</sub> |                    | 7:10PM             | 7:10 <sub>PM</sub>                    |  |
| 23                                     | 24                 | 25                 | 26                 | 27                 | 28                 | 29                                    |  |
|                                        | OAK                | OAK                | OAK                | <b>DET</b>         | <b>DET</b>         | <b>DET</b>                            |  |
|                                        | 6:38 <sub>PM</sub> | 6:38 <sub>PM</sub> | 1:07 <sub>PM</sub> | 6:38 <sub>PM</sub> | 6:38 <sub>PM</sub> | 7:07 <sub>PM</sub>                    |  |
| 30<br><b>DET</b><br>1:07 <sub>PM</sub> |                    |                    |                    |                    |                    |                                       |  |