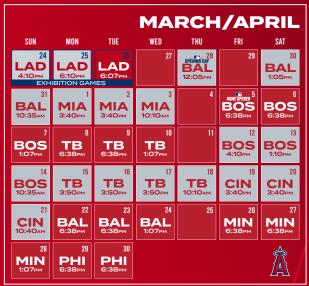

## ANGELS BASEBALL 2024 SEASON SCHEDULE

|                                        | JUNE               |                    |                    |                    |                    |                                       |  |
|----------------------------------------|--------------------|--------------------|--------------------|--------------------|--------------------|---------------------------------------|--|
| SUN                                    | MON                | TUE                | WED                | THU                | FRI                | SAT                                   |  |
|                                        |                    |                    |                    |                    |                    | 1<br><b>SEA</b><br>4:15 <sub>PM</sub> |  |
| 2                                      | 3                  | 4                  | 5                  | 6                  | 7                  | 8                                     |  |
| <b>SEA</b>                             | <b>SD</b>          | <b>SD</b>          | SD                 |                    | <b>НОU</b>         | <b>НО</b>                             |  |
| 1:1ОРМ                                 | 6:38 <sub>PM</sub> | 6:38 <sub>РМ</sub> | 6:38 <sub>PM</sub> |                    | 6:38 <sub>РМ</sub> | 7:07 <sub>РМ</sub>                    |  |
| 9                                      | 10                 | 11                 | 12                 | 13                 | 14                 | 15                                    |  |
| <b>HOU</b>                             |                    | <b>AZ</b>          | <b>AZ</b>          | <b>AZ</b>          | <b>SF</b>          | <b>SF</b>                             |  |
| 1:07 <sub>PM</sub>                     |                    | 6:40 <sub>РМ</sub> | 6:40 <sub>РМ</sub> | 6:40 <sub>РМ</sub> | 7:15рм             | 1:О5РМ                                |  |
| 16                                     | 17                 | 18                 | 19                 | 20                 | 21                 | 22                                    |  |
| <b>SF</b>                              | MIL                | MIL                | MIL                |                    | <b>LAD</b>         | <b>LAD</b>                            |  |
| 1:О5рм                                 | 6:38 <sub>PM</sub> | 6:38 <sub>PM</sub> | 6:38 <sub>PM</sub> |                    | 7:10PM             | 7:10 <sub>PM</sub>                    |  |
| 23                                     | 24                 | 25                 | 26                 | 27                 | 28                 | 29                                    |  |
|                                        | OAK                | OAK                | OAK                | <b>DET</b>         | <b>DET</b>         | <b>DET</b>                            |  |
|                                        | 6:38 <sub>PM</sub> | 6:38 <sub>PM</sub> | 1:07 <sub>PM</sub> | 6:38 <sub>PM</sub> | 6:38 <sub>PM</sub> | 7:07 <sub>PM</sub>                    |  |
| 30<br><b>DET</b><br>1:07 <sub>PM</sub> |                    |                    |                    |                    |                    |                                       |  |