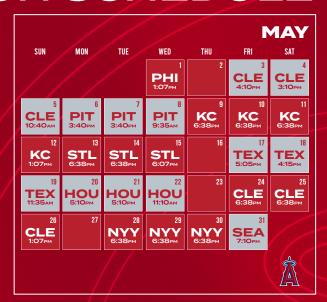

| AU                                     |                                       |                                        |                                        |                                       | MG                                     | <b>SUST</b>                             |  |
|----------------------------------------|---------------------------------------|----------------------------------------|----------------------------------------|---------------------------------------|----------------------------------------|-----------------------------------------|--|
| SUN                                    | MON                                   | TUE                                    | WED                                    | THU                                   | FRI                                    | SAT                                     |  |
|                                        |                                       |                                        |                                        | 1<br><b>COL</b><br>6:38 <sub>PM</sub> | 2<br>NYM<br>6:38 <sub>PM</sub>         | 3<br><b>NYM</b><br>6:38 <sub>РМ</sub>   |  |
| 4<br>NYM<br>1:07 <sub>PM</sub>         | 5                                     | 6<br>NYY<br>4:05 <sub>PM</sub>         | 7<br><b>NYY</b><br>4:05 <sub>PM</sub>  | 8<br>NYY<br>4:05 <sub>PM</sub>        | 9<br><b>WSH</b><br>3:45 <sub>РМ</sub>  | 10<br><b>WSH</b><br>3:45рм              |  |
| 11<br><b>WSH</b><br>10:35am            | 12<br>TOR<br>6:38 <sub>PM</sub>       | 13<br>TOR<br>6:38 <sub>PM</sub>        | 14<br>TOR<br>6:38 <sub>PM</sub>        | 15                                    | 16<br>ATL<br>6:38 <sub>PM</sub>        | 17<br><b>АТL</b><br>6:38 <sub>РМ</sub>  |  |
| 18<br><b>ATL</b><br>1:07 <sub>PM</sub> | 19<br><b>KC</b><br>5:10 <sub>PM</sub> | 20<br><b>КС</b><br>5:1ОРМ              | 21<br><b>КС</b><br>5:1ОРМ              | 22<br>TOR<br>4:07 <sub>PM</sub>       | 23<br><b>TOR</b><br>4:07 <sub>PM</sub> | 24<br><b>TOR</b><br>12:07 <sub>PM</sub> |  |
| 25<br>TOR<br>10:37AM                   | 26                                    | 27<br><b>DET</b><br>3:40 <sub>РМ</sub> | 28<br><b>DET</b><br>3:40 <sub>PM</sub> | 29<br><b>DET</b><br>10:10AM           | 30<br>SEA<br>6:38 <sub>PM</sub>        | 31<br>SEA<br>6:38 <sub>PM</sub>         |  |
|                                        |                                       |                                        |                                        |                                       |                                        |                                         |  |