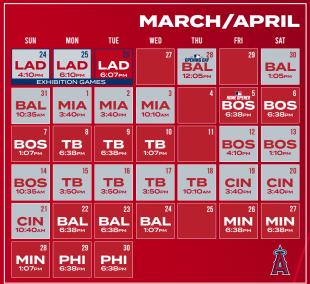

## ANGELS BASEBALL 2024 SEASON SCHEDULE

|                                        |                    |                    |                    |                    | JL                 | JNE                                   |
|----------------------------------------|--------------------|--------------------|--------------------|--------------------|--------------------|---------------------------------------|
| SUN                                    | MON                | TUE                | WED                | THU                | FRI                | SAT                                   |
|                                        |                    |                    |                    |                    |                    | 1<br><b>SEA</b><br>4:15 <sub>PM</sub> |
| 2                                      | 3                  | 4                  | 5                  | 6                  | 7                  | 8                                     |
| <b>SEA</b>                             | <b>SD</b>          | <b>SD</b>          | <b>SD</b>          |                    | <b>НОU</b>         | <b>НО</b>                             |
| 1:1ОРМ                                 | 6:38 <sub>PM</sub> | 6:38 <sub>РМ</sub> | 6:38 <sub>PM</sub> |                    | 6:38 <sub>РМ</sub> | 7:07 <sub>РМ</sub>                    |
| 9                                      | 10                 | 11                 | 12                 | 13                 | 14                 | 15                                    |
| <b>HOU</b>                             |                    | <b>AZ</b>          | <b>AZ</b>          | <b>АZ</b>          | <b>SF</b>          | <b>SF</b>                             |
| 1:07 <sub>PM</sub>                     |                    | 6:40 <sub>РМ</sub> | 6:40 <sub>РМ</sub> | 6:40 <sub>РМ</sub> | 7:15рм             | 1:О5РМ                                |
| 16                                     | 17                 | 18                 | 19                 | 20                 | 21                 | 22                                    |
| <b>SF</b>                              | MIL                | MIL                | MIL                |                    | <b>LAD</b>         | <b>LAD</b>                            |
| 1:05 <sub>PM</sub>                     | 6:38 <sub>PM</sub> | 6:38 <sub>PM</sub> | 6:38 <sub>PM</sub> |                    | 7:10PM             | 7:10 <sub>PM</sub>                    |
| 23                                     | 24                 | 25                 | 26                 | 27                 | 28                 | 29                                    |
|                                        | <b>OAK</b>         | <b>OAK</b>         | OAK                | <b>DET</b>         | <b>DET</b>         | <b>DET</b>                            |
|                                        | 6:38 <sub>PM</sub> | 6:38 <sub>PM</sub> | 1:07 <sub>PM</sub> | 6:38 <sub>РМ</sub> | 6:38 <sub>PM</sub> | 7:07 <sub>PM</sub>                    |
| 30<br><b>DET</b><br>1:07 <sub>PM</sub> |                    |                    |                    |                    |                    |                                       |