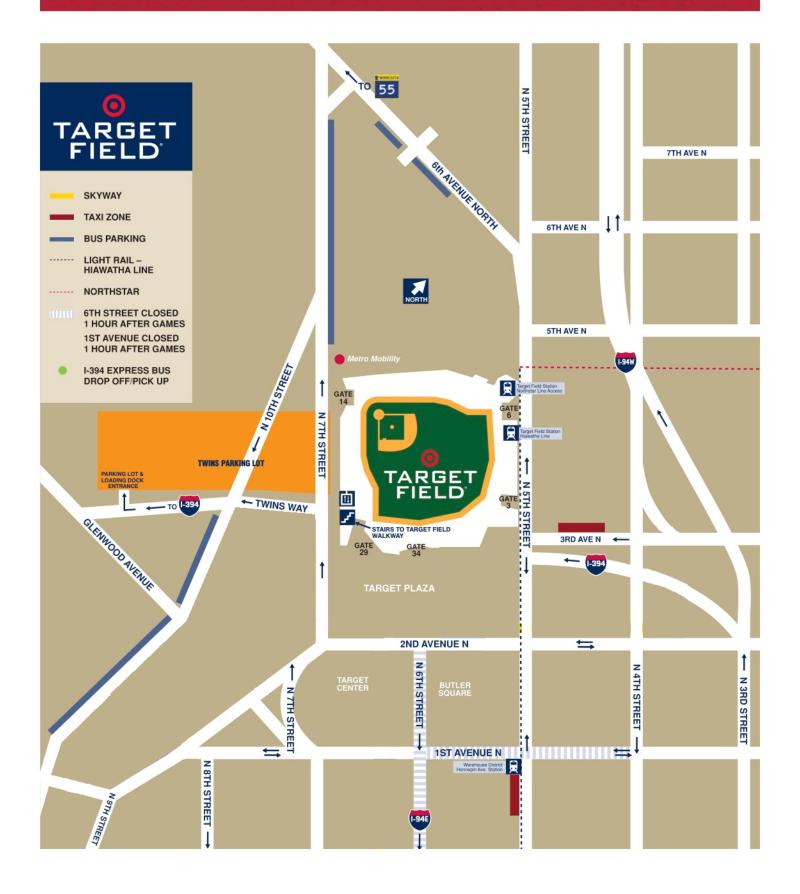

## TARGET FIELD MAP

## DIRECTIONS TO TARGET FIELD® PARKING LOT

**FROM THE NORTH:** Travel southbound on I-35 and follow I-35W at the divide. Merge onto I-94 West via exit 17B. Follow I-94 West and take exit 230 toward Olson Memorial Highway (Highway 55). Turn right at first traffic light onto Olson Memorial Highway (Highway 55). Take the second right onto North 7th Street. Turn right onto Twins Way and stay in the far right lane. Target Field Parking Lot and Loading Dock Entrance is on your right.

**FROM THE SOUTH:** Travel northbound on I-35 and follow I-35W at the divide. Take exit 16A Downtown Exits. Follow signs toward 5th Avenue South. Turn left onto South 7th Street. South 7th Street becomes North 7th Street. Make left onto Twins Way and stay in the far right lane. Proceed through the first stoplight (10th Street North). Target Field Parking Lot and Loading Dock Entrance is on your right.

**FROM THE EAST:** Travel westbound on I-94 and take exit 230 toward Olson Memorial Highway (Highway 55). Turn right at first traffic light onto Olson Memorial Highway (Highway 55). Take the second right onto North 7th Street. Turn right onto Twins Way and stay in the far right lane. Target Field Parking Lot and Loading Dock Entrance is on your right.

**FROM THE WEST:** Travel East on I-394. Take exit 9B toward 6th Street North. Make a right turn on 2nd Avenue North. Take first right onto 7th Street North. Turn left onto Twins Way and stay in the far right lane. Proceed through the first stoplight (10th Street North). Target Field Parking Lot and Loading Dock Entrance is on your right.

**FROM THE NORTHWEST:** Travel eastbound on I-94. Take exit 230 and follow signs to 7th Street North. Turn left at first set of traffic lights onto 7th Street North. Continue onto Twins Way. Make right onto Twins Way and stay in the far right lane. Target Field Parking Lot and Loading Dock Entrance is on your right.

**FROM THE SOUTHWEST:** Travel North on 169 and take I-394 East. Take exit 9B toward 6th Street North. Make a right turn on 2nd Avenue North. Take first right onto 7th Street North. Turn left onto Twins Way and stay in the far right lane. Proceed through the first stoplight (10th Street North). Target Field Parking Lot and Loading Dock Entrance is on your right.