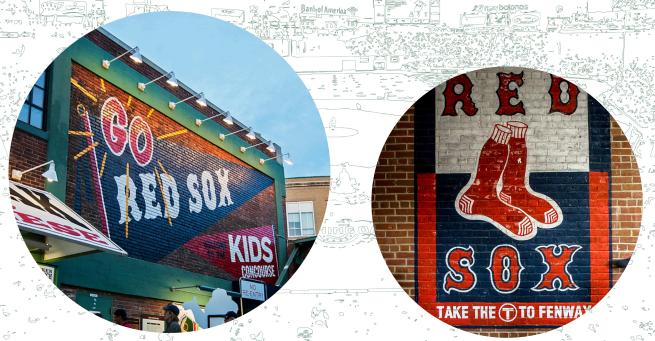

## Did you know?

Part of Fenway's charm is the brick that makes up the ballpark! You will often find these brick walls at Fenway covered in murals of Red Sox logos, signage for hot dogs and ice cream, and more!

Grab your chalk and head outside! If your home has a brick driveway, sidewalk, brick wall or chimney, draw a Red Sox mural with chalk! Use the images of some of Fenway's murals for inspiration on what to draw.