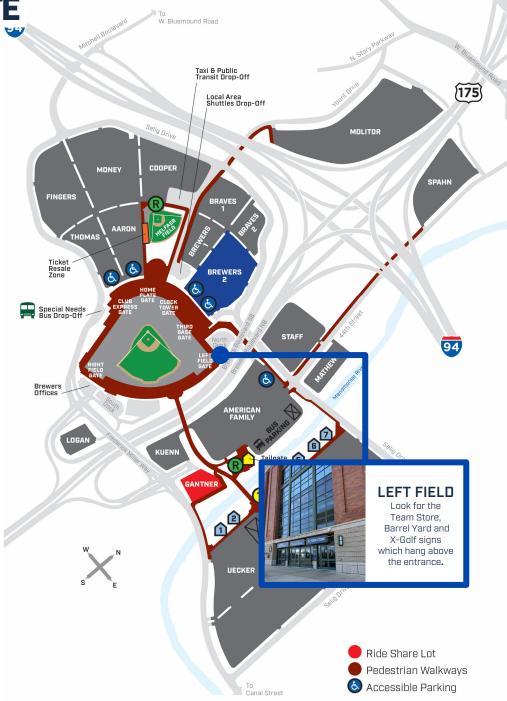

MAP & DIRECTIONS LEFT FIELD GATE

## STEP TWO | PARKING

Follow the road, Selig Drive, around toward the east, left-field side of the stadium; the road will curve back toward the stadium; the Brewers 2 lot will be to the right.

Non-Game Day Parking in the Brewers 2 parking lot is complimentary.

# STEP THREE | GETTING TO YOUR EVENT SPACE

Enter the stadium through the Left Field doors on the north-east side of the stadium, in the left field corner- *To the left from the parking lot*.

The Conference Center, Wintrust Executive Suite, X-Golf, and Northwestern Mutual Legends Club are accessed by using the elevators in the Left Field Corner across from the Team Store and the Barrel Yard.